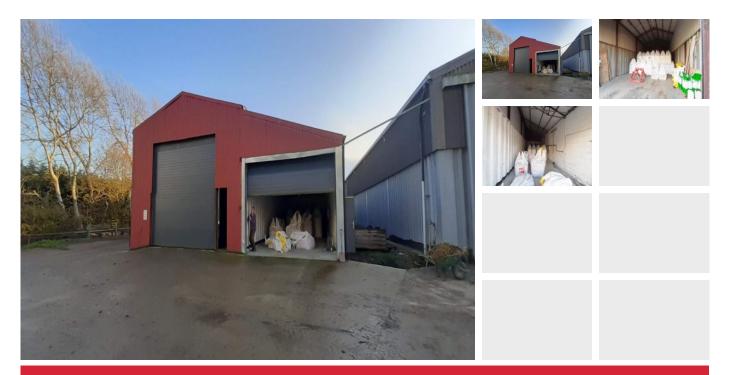

# 01245 231123

Adjoining storage units totalling approximately 2,820 sq ft located on a farm setting close to the A1060 with good access to the towns of Great Dunmow and Bishop's Stortford and the city of Chelmsford

#### DESCRIPTION

The buildings have concrete floors and electricity (3 phase) is available and will be metered. The units are accessed via roller shutter doors measuring (5.00m wide x 4.60m high - Unit 1 and 4.90m wide x 3.00m high - Unit 2) and pedestrian door.

#### SIZE

Unit 1 - 1,800 sq ft approx

Unit 2 - 1,020 sq ft approx

**FACILITIES** There are shared wc facilities located in the yard.