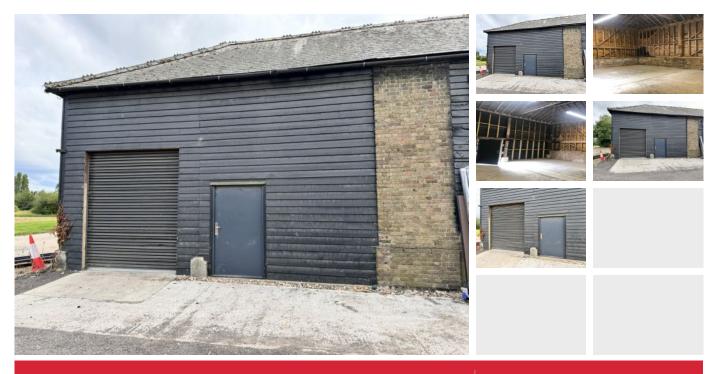

## DESCRIPTION

Storage barn with concrete floor. Lighting and electricity available. The property is accessed via large personnel door. There is access for articulated lorries if required.

## SIZE

7.10m x 6.45m - 492 sq ft | £450 per month