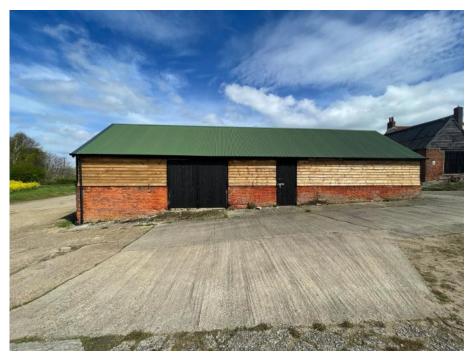

# **RAYLEIGH OFFICE**

For further information or to arrange to view this property please call

01268 904389

To let we have storage units available in Faulkbourne, Witham. The units are available as separate smaller units are together as a whole. The commercial units are located on a semi-rural site with access to the A12 (4 miles by car) and A120 (4 miles by car). The units are situated between Witham and Braintree. Ideal for a storage.

## **DETAILS**

To let we have storage units available in Faulkbourne, Witham. The units are available as separate smaller units are together as a whole. The units are located on a tidy farm yard with access to the A12 (4 miles by car) and A120 (4 miles by car). The units are situated between Witham and Braintree. Ideal for a storage.

The units have been recently renovated with a new roof, cladding and doors. The units have main electricity.