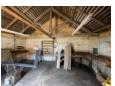

The units have been recently renovated with a new roof, cladding and doors. The units have main electricity.

#### **SIZES**

Unit 1: 873 square feet | £425 per month

6.2m x 13.1m

Unit 2: 320 square feet | £200 per month

4.8 x 6.2m

Both Units together: 1,193 square feet | £600 per month