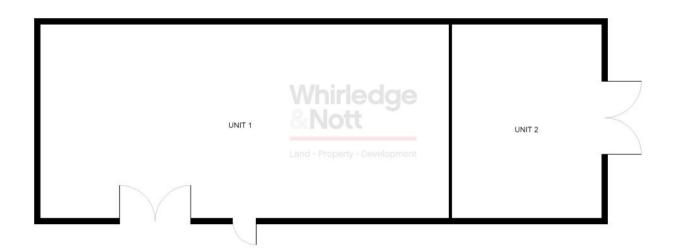

#### **SIZES**

Unit 1: 873 square feet | £425 per month

6.2m x 13.1m

Unit 2: 320 square feet | £200 per month

4.8 x 6.2m

Both Units together: 1,193 square feet | £600 per month