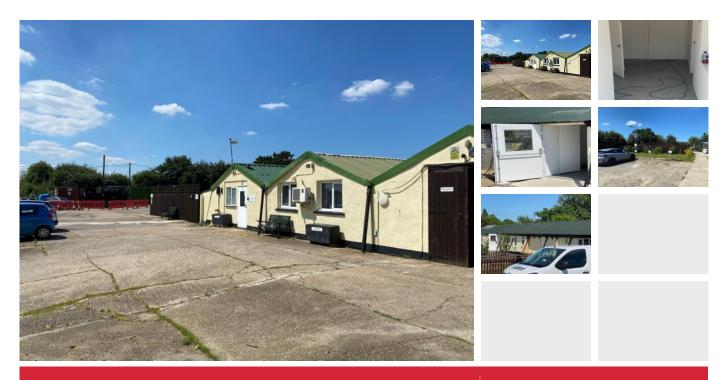

## **Storage: Epping**

# DETAILS

The unit has great access with it being closely connected to the A414 and the M11.

### **SIZES**

The unit is a total of 1,740 square feet, but this can be split into two units.

Unit 1: 580 sq ft | £350 per month

Unit 2: 1,160 sq ft Z £700 per month