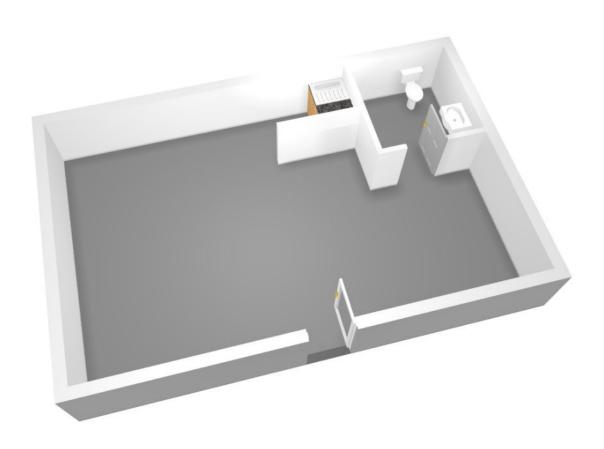

### **SIZES AND PRICES:**

Approximately 393 square feet | £650 per month

The office dimensions are: 7.57m x 4.83 (L x W)