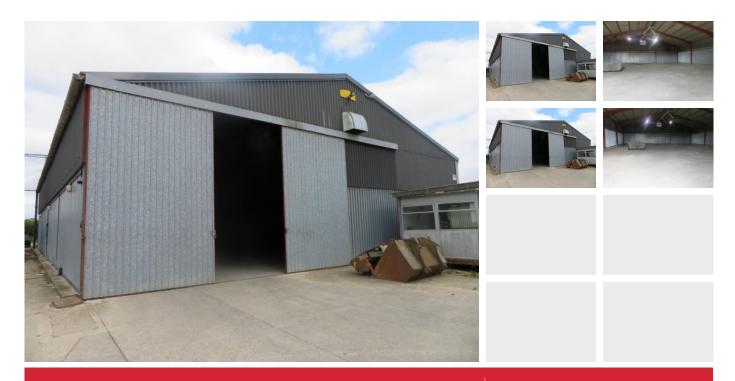

## **DETAILS**

The property is situated approximately 3.5 miles south-west of Saffron Walden.

The building is suitable for storage.

### **SIZE**

The building measures approximately 24.6 x 18.2m and totals approximately 4850 sq ft.