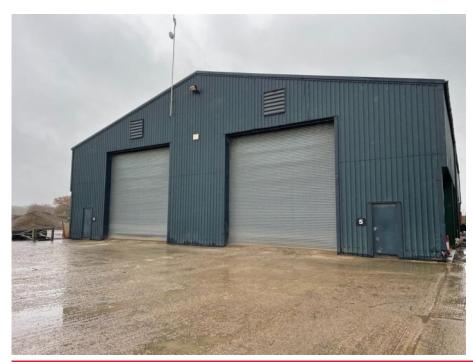

## **DETAILS**

The building is situated approximately 2.7 miles north of Halstead. The building has the benefit of a roller shutter door, and separate personnel door.

#### **SIZE**

Approximately 8000 sq ft