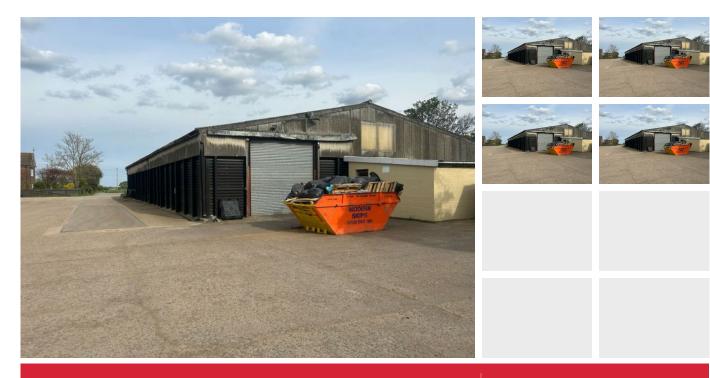

# 01268 904389

To let, storage/warehouse space in Grays. The unit has access to the A13 and M25. The site is rural but well connected.

# DETAILS

To let, storage/warehouse space in Grays. The unit has access to the A13 and M25. The site is rural but well connected.

#### SIZE

6,050 square feet | £4,000 per month

#### **AGENT NOTE**

Indicative photos.