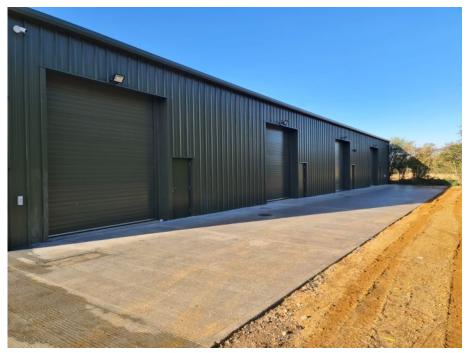

### THE BUILDINGS

The buildings are built to a high standard, full insulated (including roller shutter door), LED lights and underfloor heating. Each building will have there own WC.

#### **AGENTS NOTE**

Pictures are indicative from another range of buildings owned by the Landlord. These buildings will be built to a similar specification.