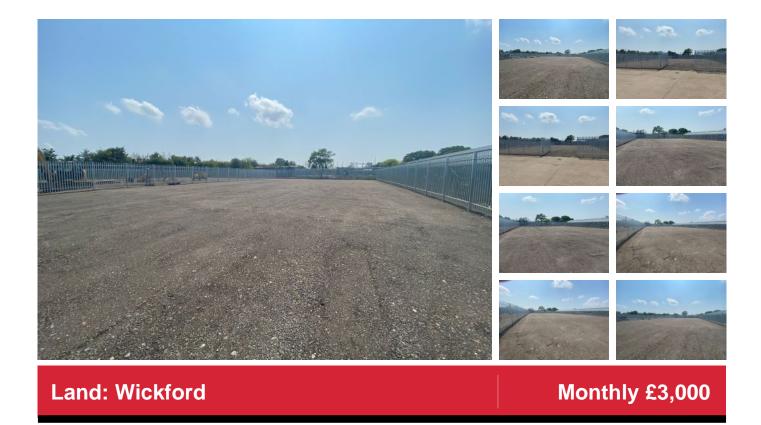

# **RAYLEIGH OFFICE**

For further information or to arrange to view this property please call

01268 904389

To let we have a yard in Rawreth, Wickford. The stie is 18,000 sq ft and has single and 3-phase electrics as well as water. The site has access to the A127 and A130 via A1245.

#### **DESCRIPTION**

To let we have a yard in Rawreth, Wickford. The stie is 18,000 sq ft and has single and 3-phase electrics as well as water. The site has access to the A127 and A130 via A1245.

The yard has been recently resurfaced and fenced.

#### **RENT**

18,000 square feet | £3,000 per month