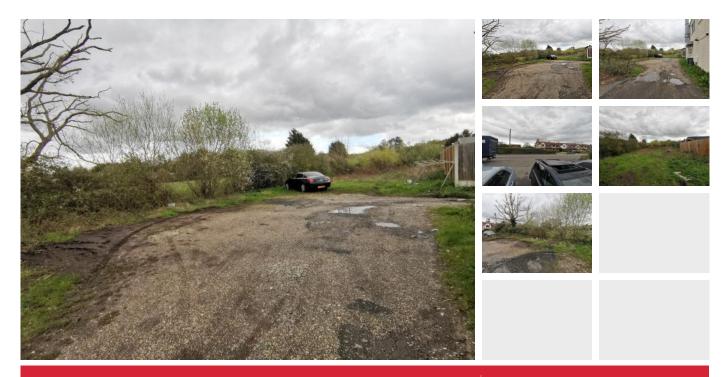

#### DESCRIPTION

A127.

Yard space to let in Wickford. Direct access to the A129, leading to the A127.

Yard space to let in Wickford. Direct access to the A129, leading to the

The landlord is happy for the tenant to clear the yard and fit gates or any other security that they wish.

#### SIZE AND PRICE

3,500 square feet | £650 per month