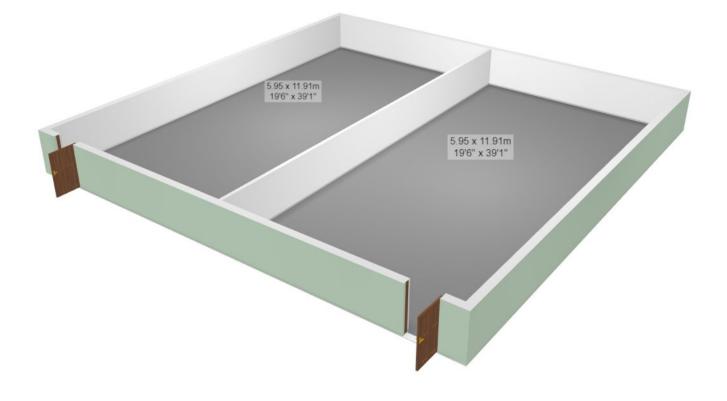

#### SIZE

Lot 1: 750 Square Feet | £300 per month (Let agreed)

Lot 2: 750 Square Feet | £300 per month

Lot 3: 1,500 square Feet | £600 per month