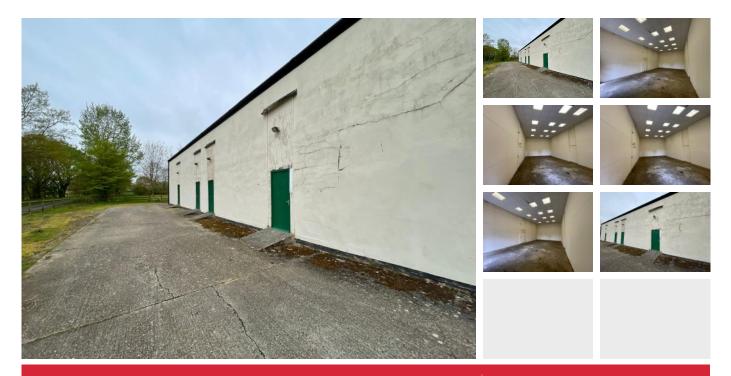

### DESCRIPTION

Attractive storage space of approximately 1,500 sq ft situated on a rural site within easy reach of the A12 interchange at Boreham, Chelmsford. The site is secure with CCTV and gated access.

Attractive storage space of approximately 1,500 sq ft situated on a rural site within easy reach of the A12 interchange at Boreham, Chelmsford.

The units are fully insulated with lighting and electrics.

#### SIZE

Lot 1: 750 Square Feet | £300 per month (Let agreed)

Lot 2: 750 Square Feet | £300 per month

Lot 3: 1,500 square Feet | £600 per month