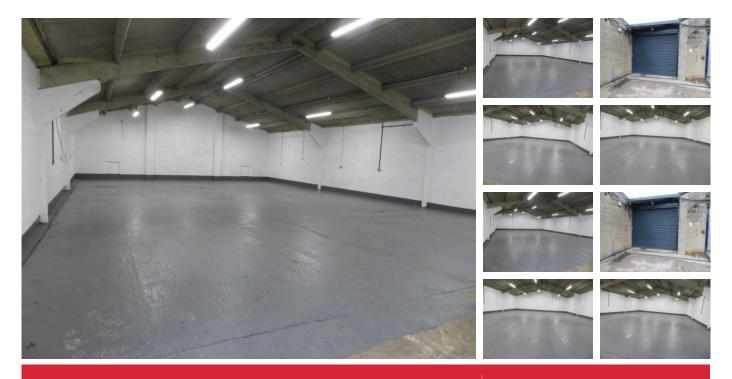

# **DETAILS**

This storage unit is well suited for storage and workshop activities. The unit is situated in Chelmsford, Great Baddow which gains the site access to the the A12 and A130 (both within 3 miles by car).

The building benefits from an electric roller shutter door.

## **SIZE**

2,745 square feet | **£2,173.12 per month + VAT** 

Electric will be charge on top as a monthly charge.