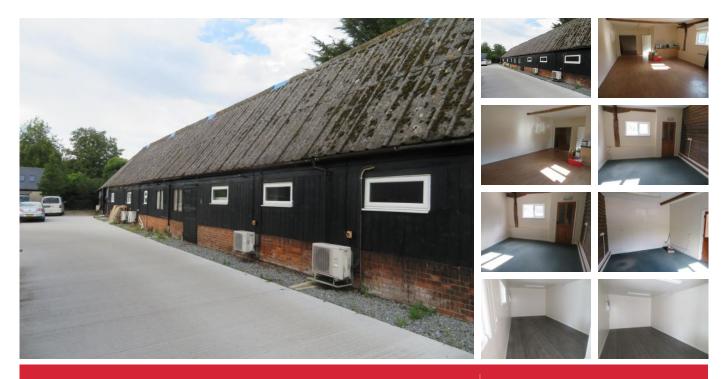

# RAYLEIGH OFFICE

For further information or to arrange to view this property please call

# 01268 904389

DETAILS Sizes and prices:

A133.

Office space approximately 2,800 square feet | £1,950 per month

#### **SERVICES:**

This is office comes with ample parking as well as electric and WC facilities.

Office space for rent within a rural location. Access onto the A120 and

# Monthly £1,950