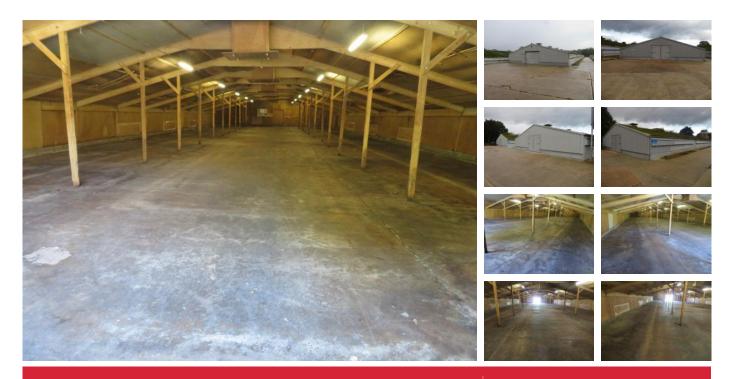

# **RAYLEIGH OFFICE**

For further information or to arrange to view this property please call

01268 904389

Storages unit approximately 6200 - 12,400 sq ft available for storage and light industrial uses.

# **DETAILS**

The buildings are situated less than 200m from the A12, north of Kelvedon.

## **SIZES**

Two buildings each measuring approximately 6,200 sq ft.

### **PRICES**

- 6,200 sq ft £2250 pcm
- 6,200 sq ft £2250 pcm

Whole 12,400 sq ft £4500 pcm

### **SERVICES**

The buildings benefit from electricity and lighting.