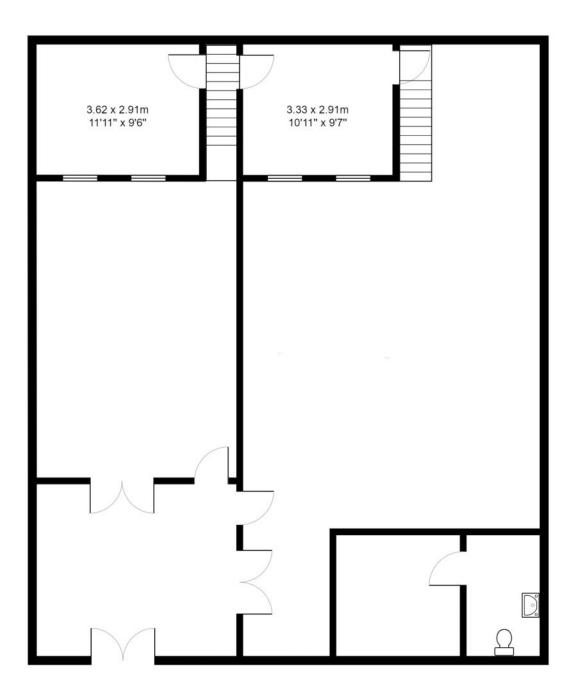

#### SIZE

Unit 1: 461 square feet | £800 per month

Unit 2: 989 square feet | £1,100 per month

Unit 1 and Unit 2 together: 1,450 square feet | £1,800 per month