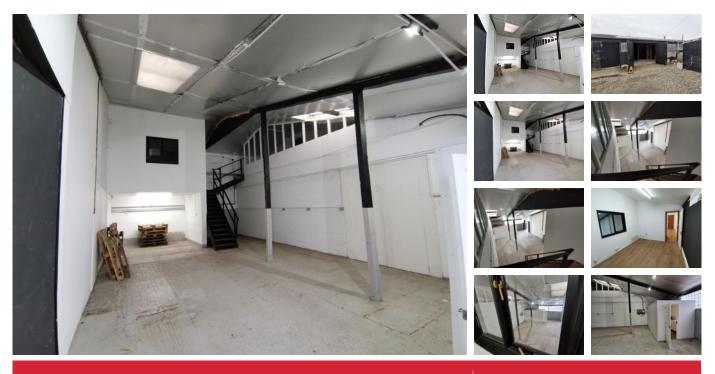

## DESCRIPTION

Recently renovated storage / office space situated in the village of Margaret Roding with excellent access to M11, Harlow and Stansted. Also close to A1060 to Chelmsford. The unit can be let as a whole or split into two independent units.

The two unit connect on the upper office floors as well as the lower main floors. The units share an access via two double doors.

The building is well suited to storage and office space with there being large storage areas on the first floor and office space on the top floor.

Unit 2 has its own toilet facilities within its own unit and unit 1 has access to the communal toilets on site.

#### SIZE

Unit 1: 461 square feet | £800 per month

Unit 2: 989 square feet | £1,100 per month

Unit 1 and Unit 2 together: 1,450 square feet | £1,800 per month

#### **SERVICES**

The buildings are believed to have electric and water within.

Unit 2 has toilet facilities within the unit.