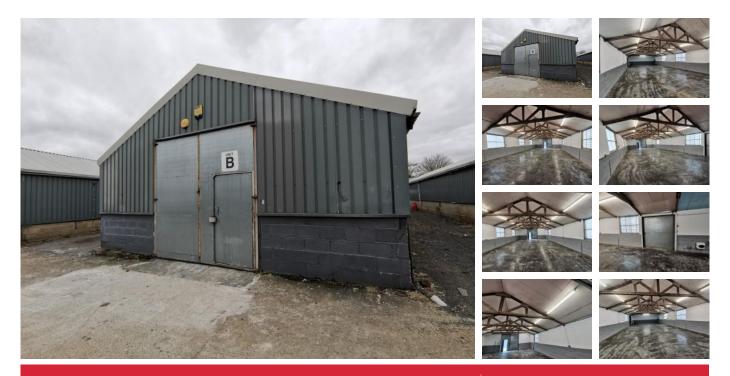

## DESCRIPTION

SIZE

site with gated access.

Recently renovated storage/workshop space available in White Roding, Dunmow. The unit is situated 6.5 miles from the M11 and is on a secure site with gated access. The site is gated with electric barriers and a gatehouse.

Recently renovated storage/workshop space available in White Roding, Dunmow. The unit is situated 6.5 miles from the M11 and is on a secure

The unit has a polished concrete floor with fully insulated doors, walls and celling. The unit is fitted with 2 large opening doors (Approx 7' wide) as well as a pedestrian door.

The building is well suited to workshop uses with it having single and 3-Phase electrics as well as a sink basic with both hot and cold water. The building has been awarded an EPC rating of C.

1,600 square feet | £970 per month + VAT

#### **SERVICES**

The building has LED lighting as well as single and 3-Phase electrics.

There is hot and cold water accessible from within the unit.

There are toilet facilities on site (At a cost of Approx £200 per year).