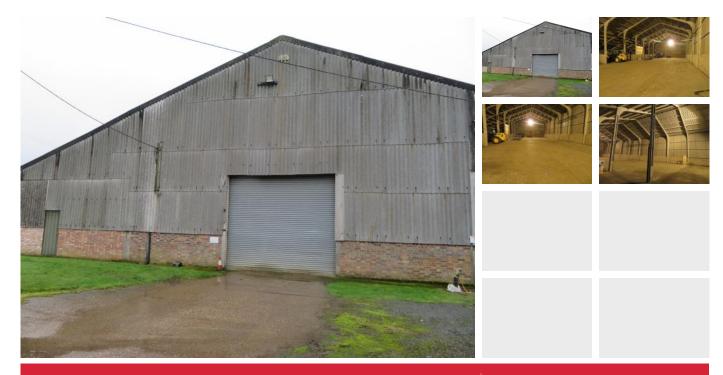

## Warehouse: Sudbury

# DETAILS

The unit has access to the A131. The premises lends itself to storage or warehouse uses due to it having 7 metre eaves.

Monthly £4,000

### SIZES

9,898 square feet | £4,000 per month

40.85m x 22.52m