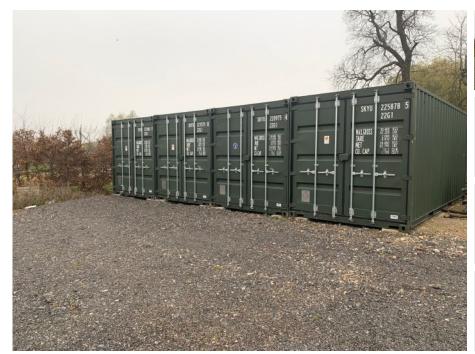

## **DESCRIPTION**

Container units measuring 20' x 8' available to let on secure site on the outskirts of Waltham Abbey.

## **SIZE**

160 sq ft.