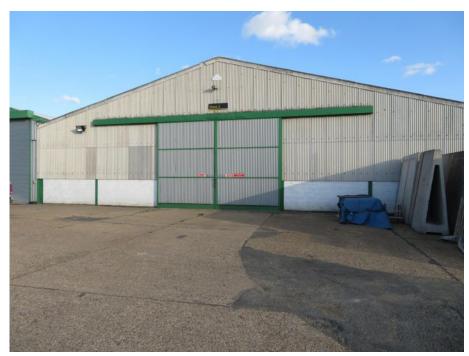

# **RAYLEIGH OFFICE**

For further information or to arrange to view this property please call

01268 904389

Commercial building to let in Peldon, Colchester. The unit lends its self to warehouse / storage uses.

# **DETAILS**

The units are approximately 5 miles from south Colchester. The units are situated in Peldon, Colchester with direct access onto Mersea Road and further access to the A12.

#### **SIZE**

10,900 square feet | **£3,650 per month** 