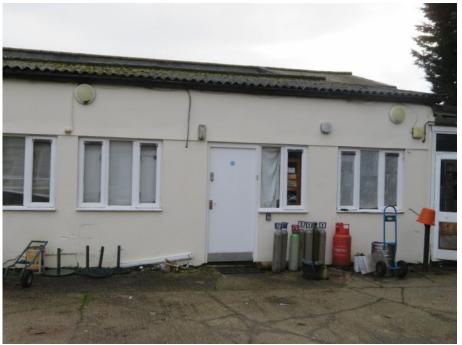

#### **DESCRIPTION**

These office are ideal for a start-up or smaller company looking for some rural office space. The offices can be taken together or as two halves. The offices come with water, electric, broadband and central heating.

There is ample parking on site and gated access for added security.

The offices are in a rural location with connections to the A414,M11 and A12 (all within 15 miles by car).