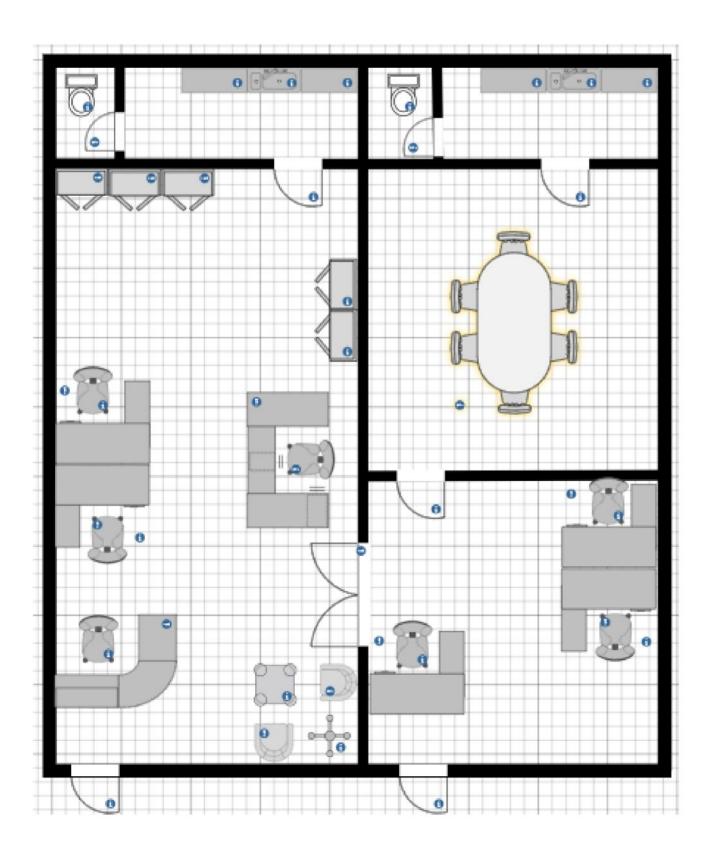

## **RAYLEIGH OFFICE**

For further information or to arrange to view this property please call

01268 904389

To let is some office space in Dunmow. The offices combined are 984 square feet, this can be taken as one unit or in two halves (492 square feet).

#### **DESCRIPTION**

These office are ideal for a start-up or smaller company looking for some rural office space. The offices can be taken together or as two halves. The offices come with water, electric, broadband and central heating.

#### **SIZES AND PRICES**

Lot 1: 492 square feet | £600 per month NO VAT

Lot 2: 492 square feet | £600 per month NO VAT