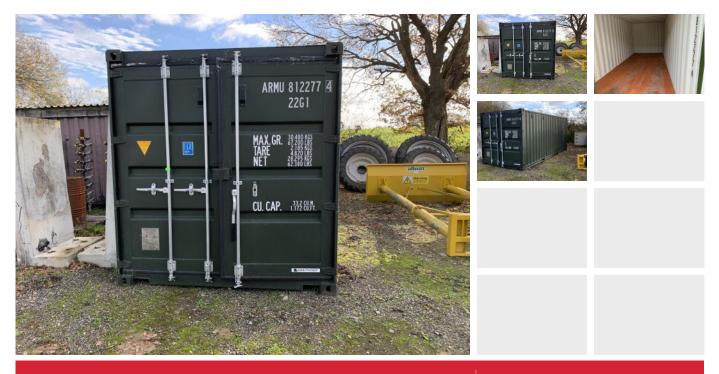

#### DESCRIPTION

20' Storage container on secure farm location.

of Ingatestone with good access to A12.

20' Storage container available on secure farm location on the outskirts

#### SIZE

160 sq ft