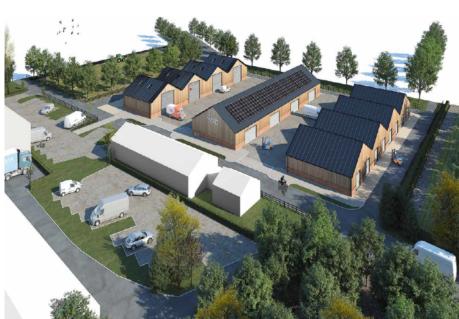

# **RAYLEIGH OFFICE**

For further information or to arrange to view this property please call

01268 904389

Welcome to our brand new commercial site, the epitome of cuttingedge commercial facilities tailored to meet the diverse needs of commercial tenants. Whether you are a growing business, an ecommerce entrepreneur, or a seasoned professional, our range of commercial spaces, from compact units to expansive warehouses, is designed to elevate your commercial experience.

## 1. FLEXIBLE COMMERCIAL OPTIONS:

Choose from a spectrum of storage or workshop units that cater to your specific requirements. From compact buildings for inventory items to expansive warehouse spaces for bulk storage, we have the flexibility to accommodate businesses of all types and sizes. Our sizes range from 410 square feet to 1,500 square feet.

#### 3. PRIME BUSINESS LOCATION:

Strategically situated within 1.5 miles (by road) from the heart of Rochford, this site provides convenient access to major transportation routes including the A127, facilitating seamless logistics and distribution for your business operations.

#### 5. KEY FEATURES:

- Brand new units
- Steel frame
- 3 Phase power