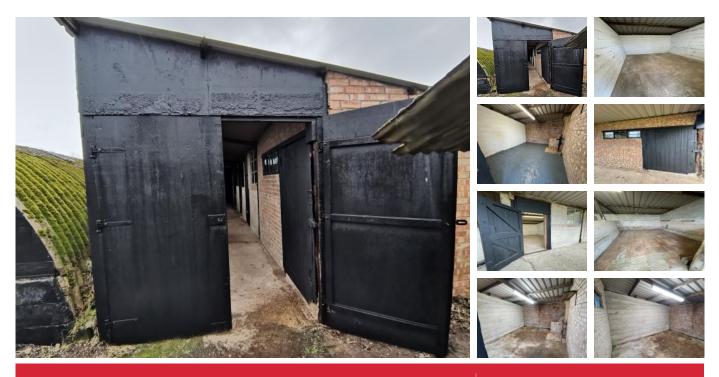

# DETAILS

To let is a storage unit / workshop that would be ideal for a small / start up business. In a secure location with good access to the A10 and M11. Electric and water are housed within the unit.

The site is located in the village of Fowlmere with good access to the A10, Melbourn & Royston. Junction 10 of the M11 is 4 miles to the west via the A505.

The unit had 5 divided rooms all under the same rood which a large corridor. Ideal for dividing stock / tools etc.

1,150 square foot unit with a concrete floor | £650 per month

SERVICE CHARGE:

None.