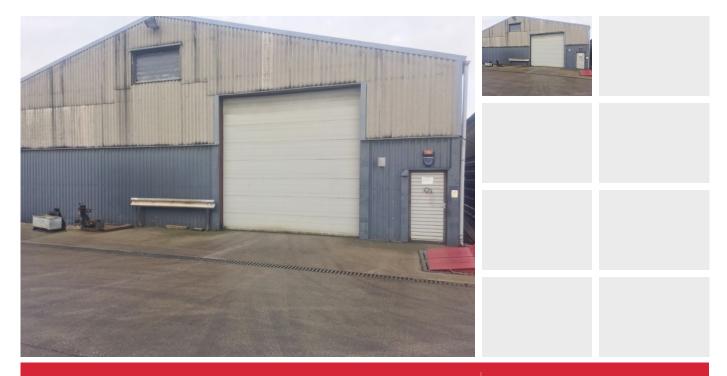

### DESCRIPTION

Storage unit with concrete floor, lighting and electricity. The unit is accessed via a roller shutter door and pedestrian door.

#### SIZE

The property comprises approximately 7,920 sq ft.

#### **SERVICES**

The property is connected to electricity.