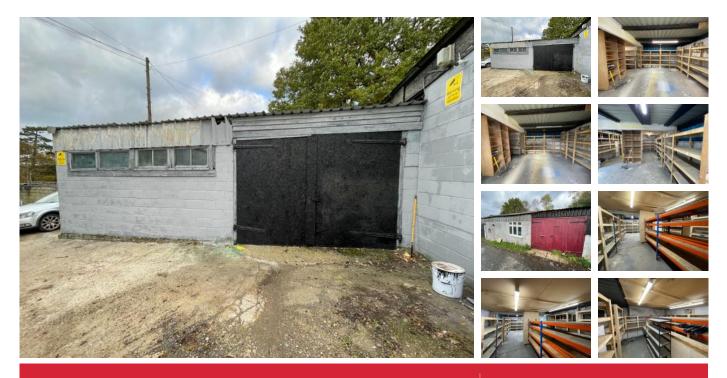

# DETAILS

M25 and M11. The site is outside of the ULEZ zone.

Multiple storage units available on a secure site, with access to the

Monthly £465

The two units are both within a commercial yard with gated access (electric) and CCTV. The yard is well connected to the M25 (within 3 miles) and the M11. The units comes with ample parking as well as communal toilets. The units have large opening door, which are large enough to fit a car.

### SIZE

Unit 1: 9.5m x 5.5m | 560 square feet | £615 per month

Unit 2: 10.7m x 4m | 460 square feet | £465 per month