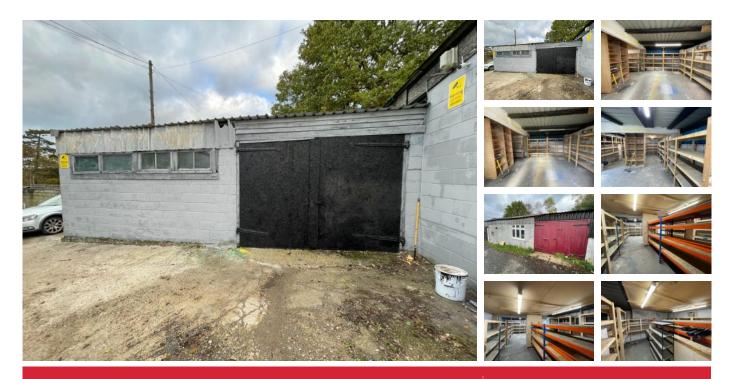

## **DETAILS**

The two units are both within a commercial yard with gated access (electric) and CCTV. The yard is well connected to the M25 (within 3 miles) and the M11. The units comes with ample parking as well as communal toilets. The units have large opening door, which are large enough to fit a car.

#### **SIZE**

Unit 1: 9.5m x 5.5m | 560 square feet | **£600 per month** 

Unit 2: 10.7m x 4m | 460 square feet | **£450 per month** 