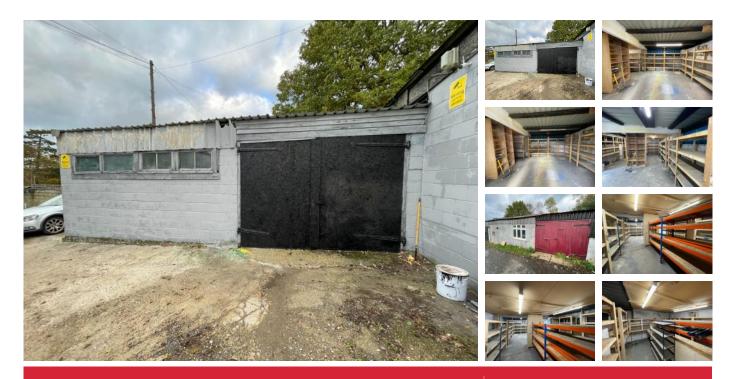

## **DETAILS**

The two units are both within a commercial yard with gated access (electric) and CCTV. The yard is well connected to the M25 (within 3 miles) and the M11. The units comes with ample parking as well as communal toilets. The units have large opening door, which are large enough to fit a car.

#### **SIZE**

Unit 1: 9.5m x 5.5m | 560 square feet | £600 per month

Unit 2: 10.7m x 4m | 460 square feet | £450 per month (let agreed)