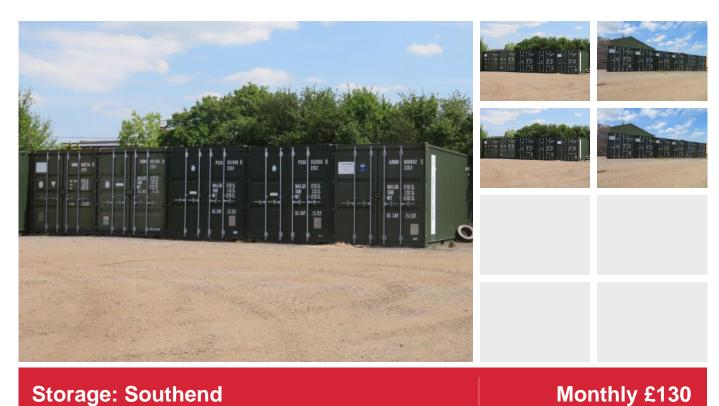

# **RAYLEIGH OFFICE**

20' and 40' containers suitable for storage

# DETAILS

Storage containers situated at the Temple Industrial Estate. The container storage area has the benefit of electric security gates.

#### SIZE

40' at £195 + VAT

20' at £130 + VAT