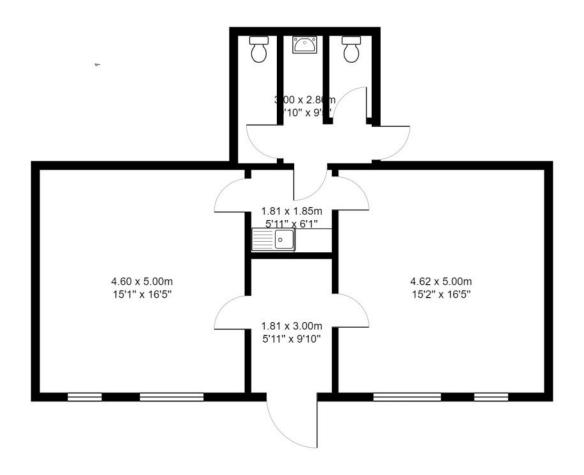

An entrance passage provides access to an office to either side. Each office also has separate access to the kitchen and wc facilities.

#### **SIZE**

690 square feet | £750 per month NO VAT