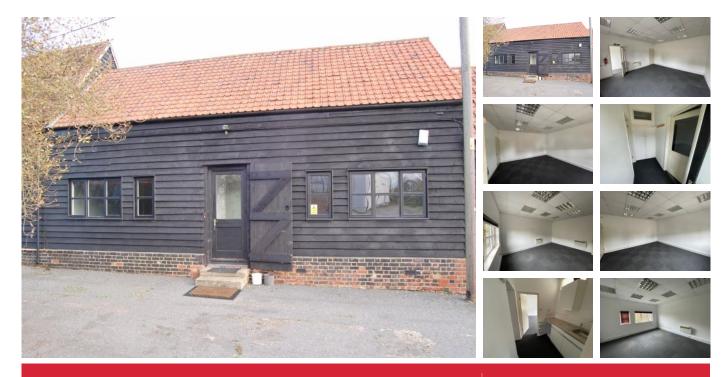

## RAYLEIGH OFFICE

For further information or to arrange to view this property please call

01268 904389

Attractive office accommodation of approximately 690 sq ft situated on a rural site within easy reach of the A12 interchange at Boreham, Chelmsford.

#### **DESCRIPTION**

Attractive converted farm building offering office accommodation with the benefit of a small kitchen (with sink, fridge and storage units). Separate male and female toilets. The offices have all wiring installed for tenant's own WiFi.

An entrance passage provides access to an office to either side. Each office also has separate access to the kitchen and wc facilities.