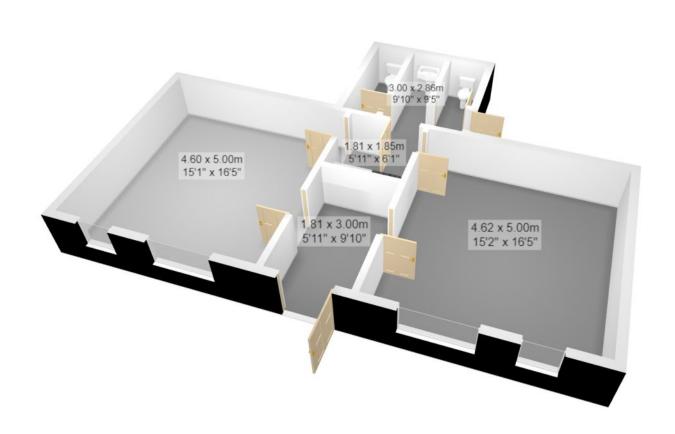

An entrance passage provides access to an office to either side. Each office also has separate access to the kitchen and wc facilities.

#### **SIZE**

690 square feet | £750 per month NO VAT