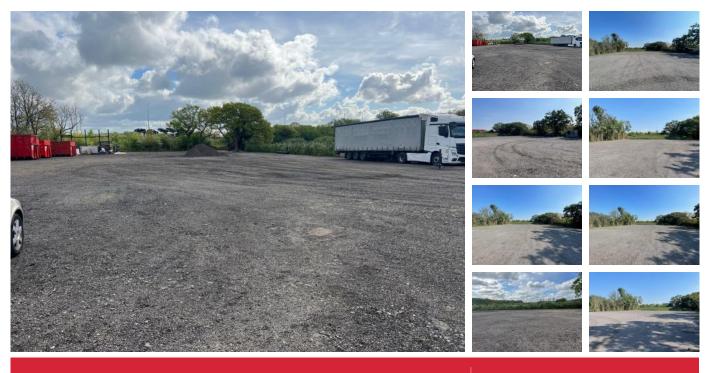

#### DESCRIPTION

The yard has been recently laid with hardcore and road chippings.

### LOCATION

The yard is situated next to the M25 Junction 29.

#### SIZE

Approximately 20,000 sq ft.