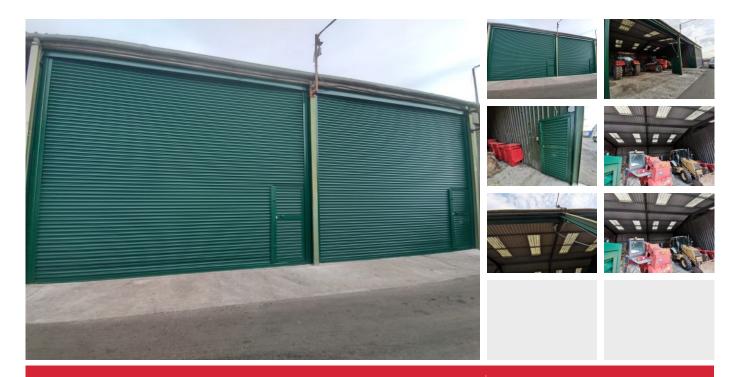

## **RAYLEIGH OFFICE**

For further information or to arrange to view this property please call

01268 783377

Storage units available. 800 square feet each. Can be taken together, 1,600 square feet.

### **DETAILS**

The buildings are well connected to the A127 and A13 via the A128. The units are available in multiple sizes and have brand new roller shutter doors and personnel doors installed.