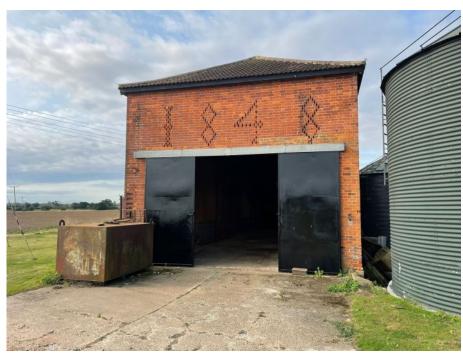

## **DETAILS**

The building is situated on the outskirts of Maldon.

#### SIZE

2,087sq ft

#### **SERVICES**

The building has electricity.