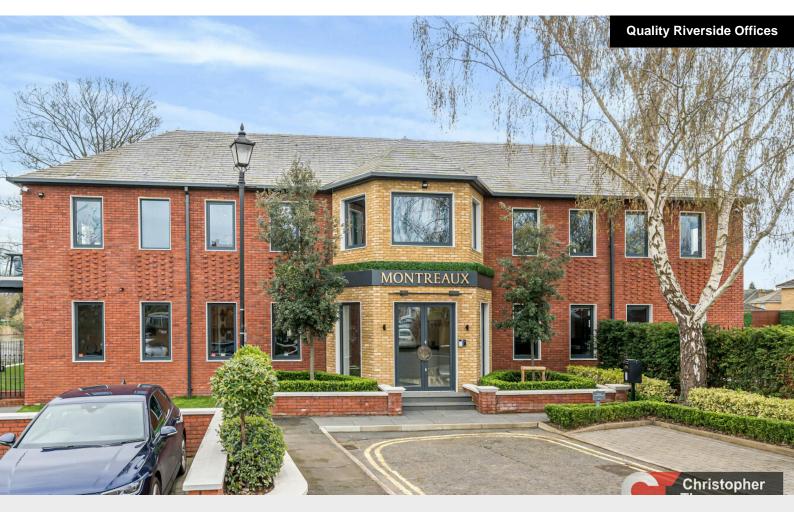

## Montreaux House, The Hythe, Staines-upon-Thames, TW18 3JQ

Outstanding Grade A detached riverside offices - attractive views, plenty of secure private gated parking in an excellent business location

| Available Size | 4,550 sq ft / 422.71 sq m                                                                             |
|----------------|-------------------------------------------------------------------------------------------------------|
| Rent           | £37 per sq ft subject to contract and financial status                                                |
| Rates Payable  | £10.15 per sq ft<br>for guidance. Interested parties<br>must verify with Runnymede<br>Borough Council |
| EPC Rating     | C (64)                                                                                                |

#### Description

A distinctive opportunity for businesses seeking an office space which offers impeccable finishes. From quality furnishings to elegant fixtures, the workspace detail has been meticulously crafted to create a welcoming, stylish ambiance with attention to high-quality finishes, excellent natural light, and an impressive arrival.

## **Specification**

Designer fit-out with several private offices and conference rooms, 26 parking spaces (a high ratio of approximately 1 space to every 200 sq ft), large windows throughout and floor to ceiling window features on the ground floor, under-floor trunking, recessed LED lights and pendant feature lights, male and female WCs on the first floor, disabled WC and unisex shower room on the ground floor, and kitchenettes on both floors. Attractive frontage onto The River Thames and towpath.