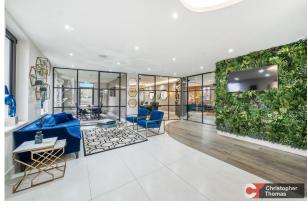

#### Description

A distinctive opportunity for businesses seeking an office space which offers impeccable finishes. From quality furnishings to elegant fixtures, the workspace detail has been meticulously crafted to create a welcoming, stylish ambiance with attention to high-quality finishes, excellent natural light, and an impressive arrival.

## **Specification**

Designer fit-out with several private offices and conference rooms, 26 parking spaces (a high ratio of approximately 1 space to every 200 sq ft), large windows throughout and floor to ceiling window features on the ground floor, under-floor trunking, recessed LED lights and pendant feature lights, male and female WCs on the first floor, disabled WC and unisex shower room on the ground floor, and kitchenettes on both floors. Attractive frontage onto The River Thames and towpath.