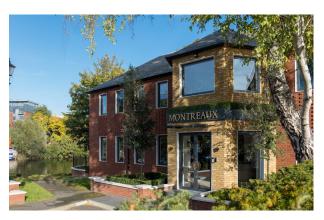

## Montreaux House, The Hythe, Staines-upon-Thames, TW18 3JQ

Outstanding Grade A detached riverside offices - attractive views, plenty of secure private gated parking in an excellent business location

| Available Size | 4,550 sq ft / 422.71 sq m                                                                             |
|----------------|-------------------------------------------------------------------------------------------------------|
| Rent           | £37 per sq ft subject to contract and financial status                                                |
| Rates Payable  | £10.15 per sq ft<br>for guidance. Interested parties<br>must verify with Runnymede<br>Borough Council |
| EPC Rating     | C (64)                                                                                                |

#### Description

A distinctive opportunity for businesses seeking an office space which offers impeccable finishes. From quality furnishings to elegant fixtures, the workspace detail has been meticulously crafted to create a welcoming, stylish ambiance with attention to high-quality finishes, excellent natural light, and an impressive arrival.

#### Location

Staines is a prime business centre to the south west of Central London within 1 1/2 miles of Junction 13 of the M25. Heathrow Airport is approximately 10 minutes by car. Montreaux House is in The Hythe area, a character riverside destination with period properties, The Boleyn Hotel & Restaurant, and the historic Swan Hotel with restaurant and pub. Both offer conference facilities within a short walking distance from the office. The Hythe has an historic Royal association forming a Conservation Area under Runnymede Borough Council.