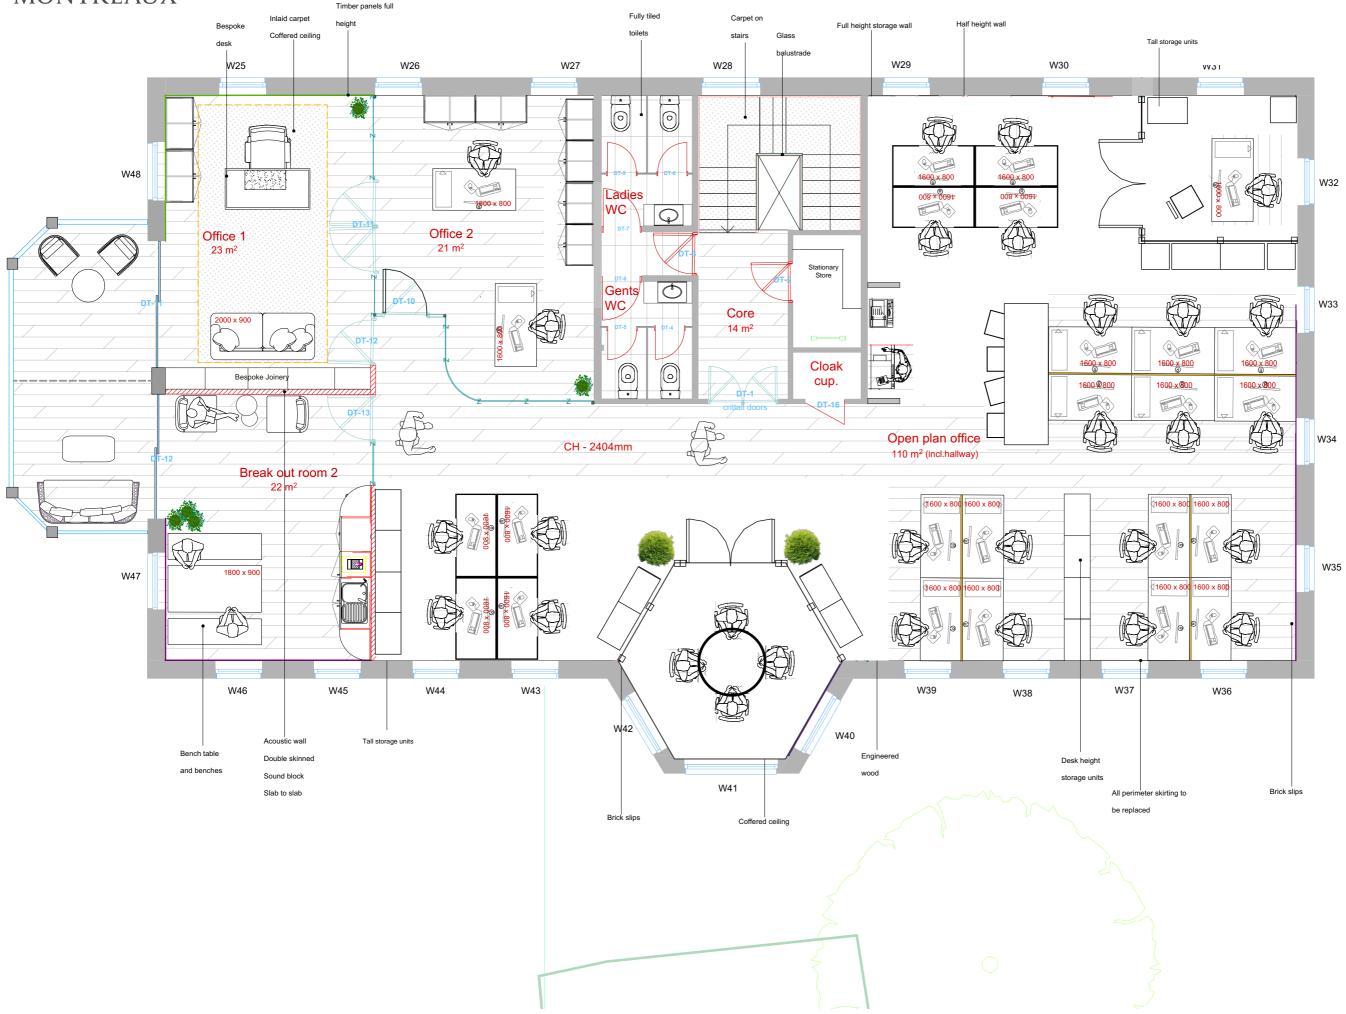

## Accommodation

The accommodation comprises the following areas:

| Name                                     | sq ft | sq m   | Availability |
|------------------------------------------|-------|--------|--------------|
| Ground - Reception meeting rooms offices | 2,300 | 213.68 | Available    |
| 1st - Offices break out and balcony      | 2,250 | 209.03 | Available    |
| Total                                    | 4,550 | 422.71 |              |

## **Specification**

Designer fit-out with several private offices and conference rooms, 26 parking spaces (a high ratio of approximately 1 space to every 200 sq ft), large windows throughout and floor to ceiling window features on the ground floor, under-floor trunking, recessed LED lights and pendant feature lights, male and female WCs on the first floor, disabled WC and unisex shower room on the ground floor, and kitchenettes on both floors. Attractive frontage onto The River Thames and towpath.