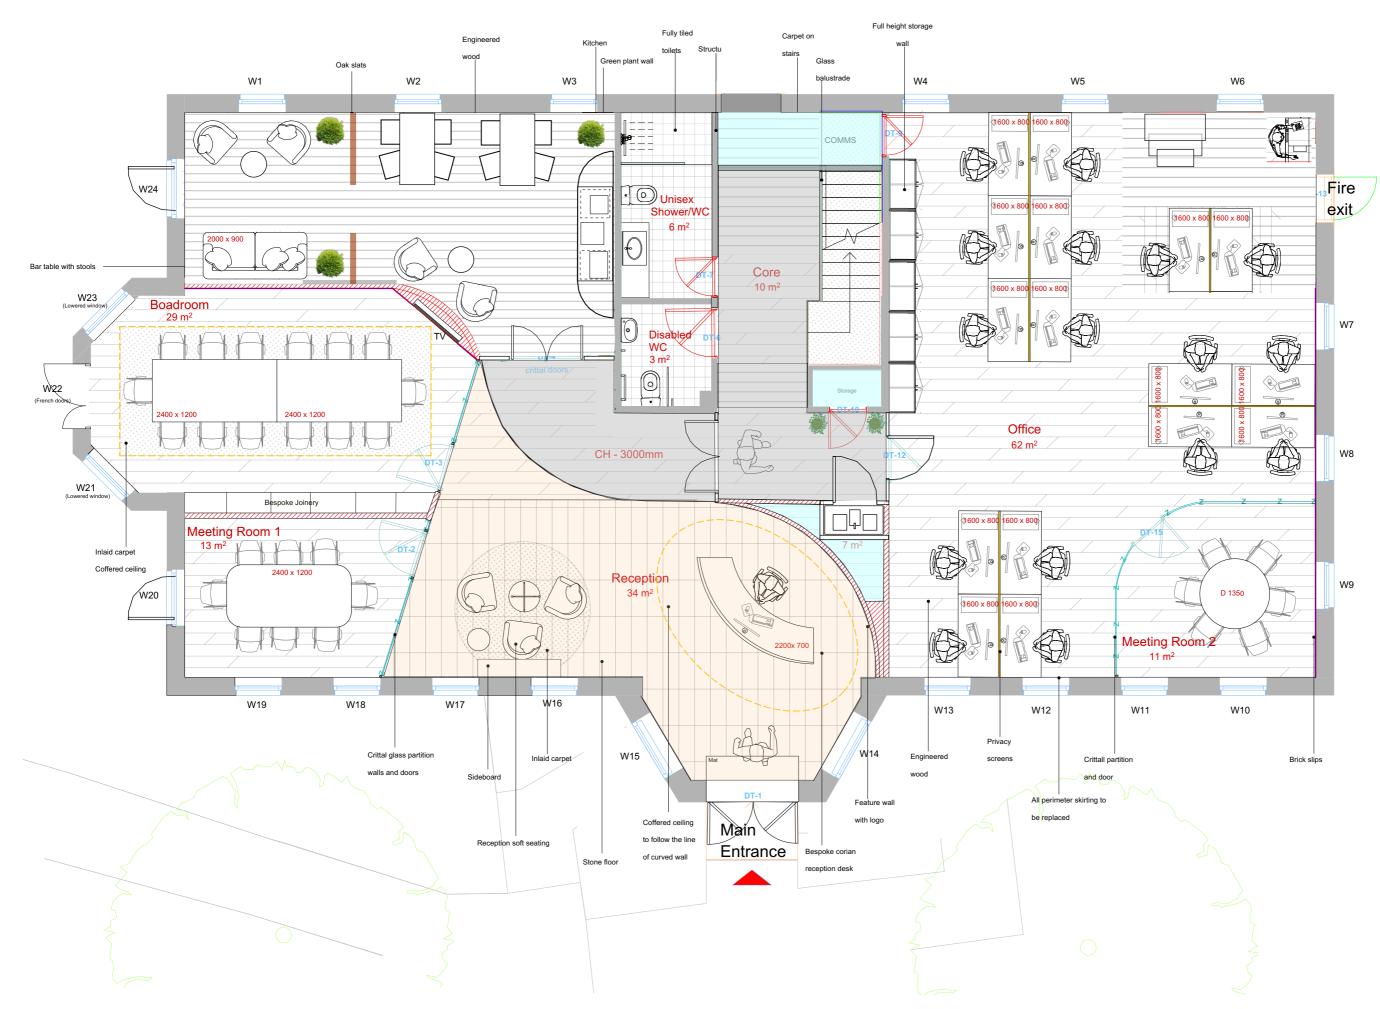

## Accommodation

The accommodation comprises the following areas:

| Name                                     | sq ft | sq m   | Availability |
|------------------------------------------|-------|--------|--------------|
| Ground - Reception meeting rooms offices | 2,300 | 213.68 | Available    |
| 1st - Offices break out and balcony      | 2,250 | 209.03 | Available    |
| Total                                    | 4,550 | 422.71 |              |

## **Specification**

Designer fit-out with several private offices and conference rooms, 26 parking spaces (a high ratio of approximately 1 space to every 200 sq ft), large windows throughout and floor to ceiling window features on the ground floor, under-floor trunking, recessed LED lights and pendant feature lights, male and female WCs on the first floor, disabled WC and unisex shower room on the ground floor, and kitchenettes on both floors. Attractive frontage onto The River Thames and towpath.