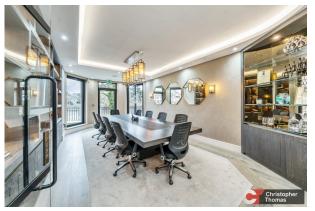

#### Description

A distinctive opportunity for businesses seeking an office space which offers impeccable finishes. From quality furnishings to elegant fixtures, the workspace detail has been meticulously crafted to create a welcoming, stylish ambiance with attention to high-quality finishes, excellent natural light, and an impressive arrival.

## **Specification**

Designer fit-out with several private offices and conference rooms, 26 parking spaces (a high ratio of approximately 1 space to every 200 sq ft), large windows throughout and floor to ceiling window features on the ground floor, under-floor trunking, recessed LED lights and pendant feature lights, male and female WCs on the first floor, disabled WC and unisex shower room on the ground floor, and kitchenettes on both floors. Attractive frontage onto The River Thames and towpath.