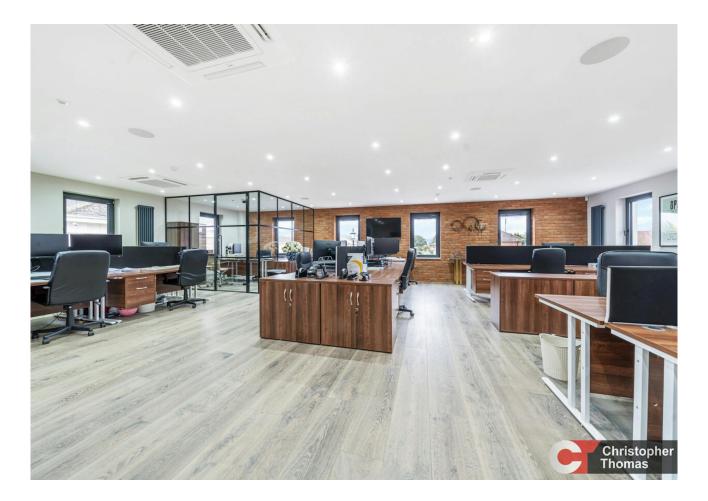

#### Description

A distinctive opportunity for businesses seeking an office space which offers impeccable finishes. From quality furnishings to elegant fixtures, the workspace detail has been meticulously crafted to create a welcoming, stylish ambiance with attention to high-quality finishes, excellent natural light, and an impressive arrival.

## **Specification**

Designer fit-out with several private offices and conference rooms, 26 parking spaces (a high ratio of approximately 1 space to every 200 sq ft), large windows throughout and floor to ceiling window features on the ground floor, under-floor trunking, recessed LED lights and pendant feature lights, male and female WCs on the first floor, disabled WC and unisex shower room on the ground floor, and kitchenettes on both floors. Attractive frontage onto The River Thames and towpath.