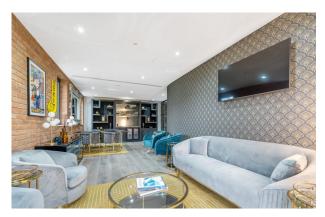

#### Description

A distinctive opportunity for businesses seeking an office space which offers impeccable finishes. From quality furnishings to elegant fixtures, the workspace detail has been meticulously crafted to create a welcoming, stylish ambiance with attention to high-quality finishes, excellent natural light, and an impressive arrival.

## **Specification**

Designer fit-out with several private offices and conference rooms, 26 parking spaces (a high ratio of approximately 1 space to every 200 sq ft), large windows throughout and floor to ceiling window features on the ground floor, under-floor trunking, recessed LED lights and pendant feature lights, male and female WCs on the first floor, disabled WC and unisex shower room on the ground floor, and kitchenettes on both floors. Attractive frontage onto The River Thames and towpath.