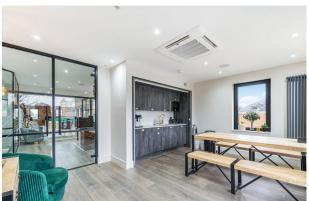

## **Specification**

Designer fit-out with several private offices and conference rooms, 26 parking spaces (a high ratio of approximately 1 space to every 200 sq ft), large windows throughout and floor to ceiling window features on the ground floor, under-floor trunking, recessed LED lights and pendant feature lights, male and female WCs on the first floor, disabled WC and unisex shower room on the ground floor, and kitchenettes on both floors. Attractive frontage onto The River Thames and towpath.