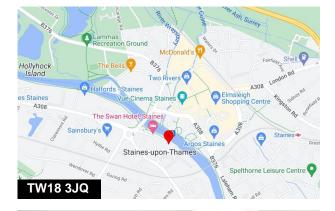

#### Location

Staines is a prime business centre to the south west of Central London within 1 1/2 miles of Junction 13 of the M25. Heathrow Airport is approximately 10 minutes by car. Montreaux House is in The Hythe area, a character riverside destination with period properties, The Boleyn Hotel & Restaurant, and the historic Swan Hotel with restaurant and pub. Both offer conference facilities within a short walking distance from the office. The Hythe has an historic Royal association forming a Conservation Area under Runnymede Borough Council.

Staines Bridge is at the end of The Hythe - the town centre being only a five minute walk across the bridge north of The Thames, providing a mix of restaurants, bars, and major retailers. Staines railway station is outside of the core town centre, an approximate 15 minute walk or short drive. Sainsbury's Supermarket is a few minutes' walk on The Causeway.