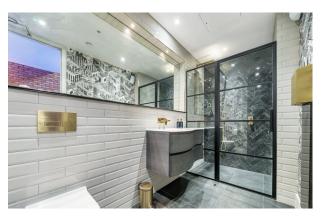

## **Specification**

Designer fit-out with several private offices and conference rooms, 26 parking spaces (a high ratio of approximately 1 space to every 200 sq ft), large windows throughout and floor to ceiling window features on the ground floor, under-floor trunking, recessed LED lights and pendant feature lights, male and female WCs on the first floor, disabled WC and unisex shower room on the ground floor, and kitchenettes on both floors. Attractive frontage onto The River Thames and towpath.