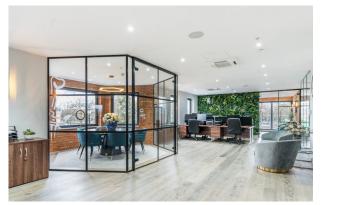

#### Description

A distinctive opportunity for businesses seeking an office space which offers impeccable finishes. From quality furnishings to elegant fixtures, the workspace detail has been meticulously crafted to create a welcoming, stylish ambiance with attention to high-quality finishes, excellent natural light, and an impressive arrival.

## **Specification**

Designer fit-out with several private offices and conference rooms, 26 parking spaces (a high ratio of approximately 1 space to every 200 sq ft), large windows throughout and floor to ceiling window features on the ground floor, under-floor trunking, recessed LED lights and pendant feature lights, male and female WCs on the first floor, disabled WC and unisex shower room on the ground floor, and kitchenettes on both floors. Attractive frontage onto The River Thames and towpath.