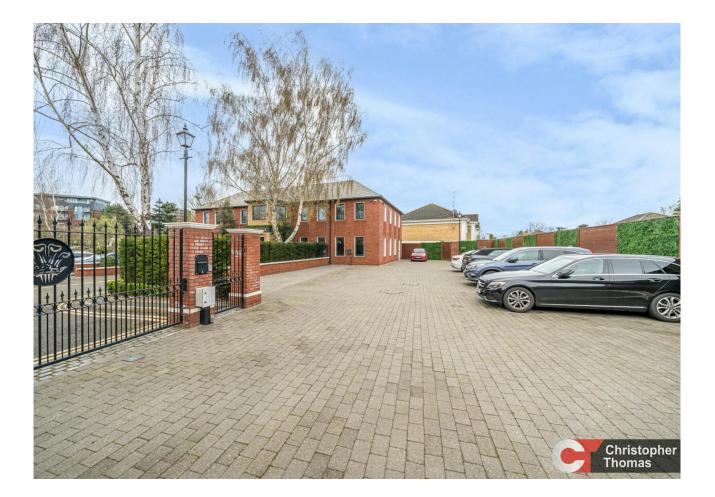

### **KEY POINTS**

- Prime River Thames location
- **Riverview terraces**
- High spec interiors
- Excellent on site parking
- Easy Heathrow and M25 access

01753 839390

## **Specification**

Designer fit-out with several private offices and conference rooms, 26 parking spaces (a high ratio of approximately 1 space to every 200 sq ft), large windows throughout and floor to ceiling window features on the ground floor, under-floor trunking, recessed LED lights and pendant feature lights, male and female WCs on the first floor, disabled WC and unisex shower room on the ground floor, and kitchenettes on both floors. Attractive frontage onto The River Thames and towpath.