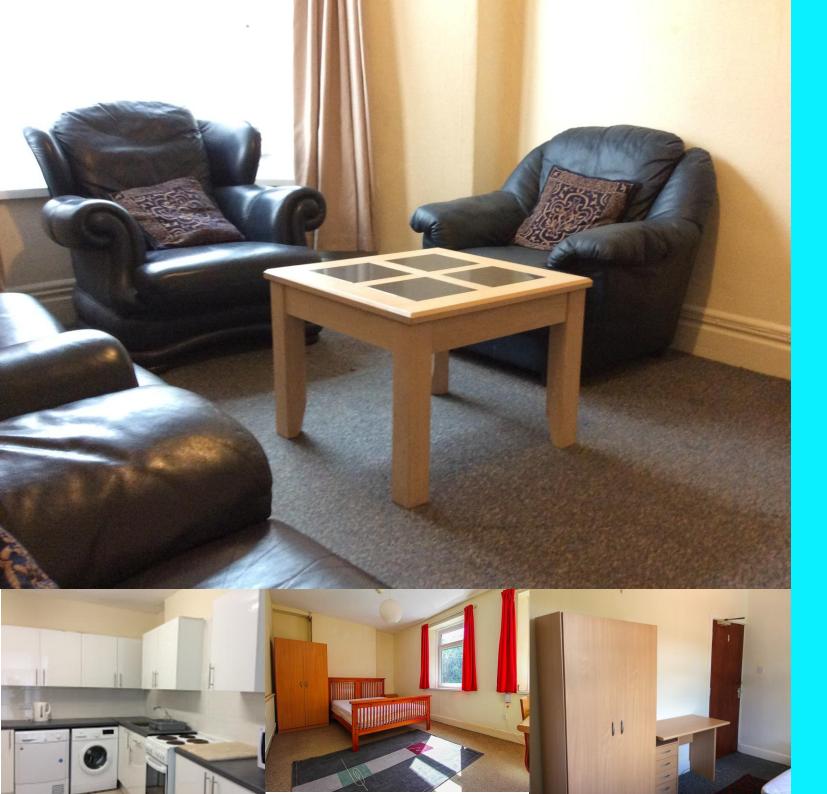

Ideal for investors, families or first time buyers alike this large 5 bedroom, 4 storey bay fronted property is set over 4 floors.

In a great location for shops, amenities and schools. The property is located within a short walking distance to Pontypridd and Treforest rail stations. The property benefits from 5 double bedrooms, bathroom with bath, separate shower room, and Wc. As a licensed HMO property this property is ideal for investors. The property could also make an ideal family home.

Externally there is a small courtyard to the front and a good sized rear garden and parking

KITCHEN 14' 1" x 11' 2" (4.29m x 3.4m) LOUNGE 14' 1" x 11' 10" (4.29m x 3.61m) BEDROOM 10' 10" x 9' 10" (3.3m x 3m) BEDROOM 15' 9" x 9' 6" (4.8m x 2.9m) BEDROOM 12' 10" x 9' 2" (3.91m x 2.79m) BEDROOM 14' 5" x 9' 2" (4.39m x 2.79m) BEDROOM 15' 1" x 8' 2" (4.6m x 2.49m)