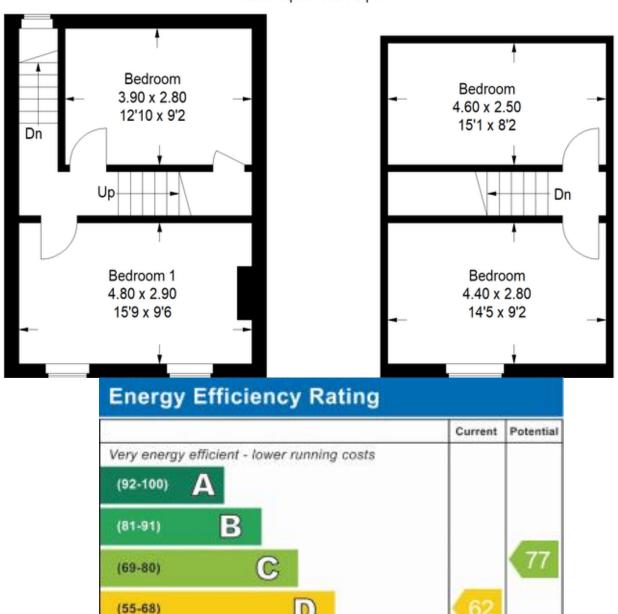

Externally there is a small courtyard to the front and a good sized rear garden and parking

KITCHEN 14' 1" x 11' 2" (4.29m x 3.4m) LOUNGE 14' 1" x 11' 10" (4.29m x 3.61m) BEDROOM 10' 10" x 9' 10" (3.3m x 3m) BEDROOM 15' 9" x 9' 6" (4.8m x 2.9m) BEDROOM 12' 10" x 9' 2" (3.91m x 2.79m) BEDROOM 14' 5" x 9' 2" (4.39m x 2.79m) BEDROOM 15' 1" x 8' 2" (4.6m x 2.49m)

## 51 Broadway

Approximate Gross Internal Area 129.5 sq m / 1394 sq ft