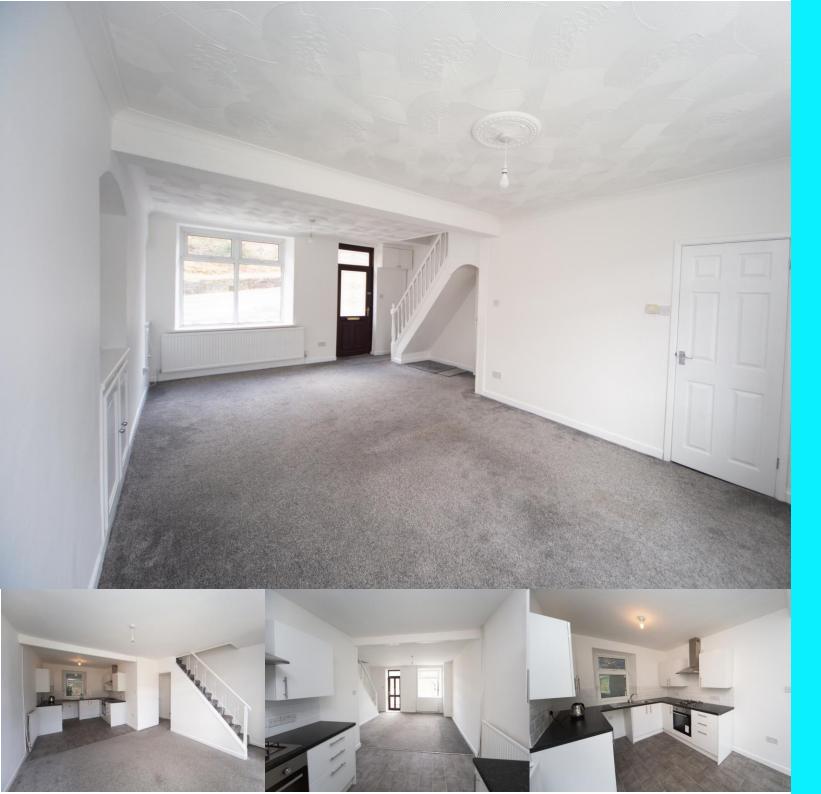

Pontypridd 01443 400 992 Merthyr 01685 322 035 Email info@rocketresidential.co.uk

DESCRIPTION This is a three bedroom, three storey, end-terrace property, renovated and modernised with unspoilt views to rear over Llanwonno mountain and countryside. It affords UPVC double-glazing, gas central heating and will be sold including all fitted carpets and floor coverings throughout. It offers generous family-sized accommodation with flat garden to rear, currently laid to decked area with additional gardens offering excellent potential. Duffryn Street is conveniently located on the main road through to the main shopping village at Ferndale. It offers easy access to schools at all levels, good transport links, outstanding walks over the surrounding mountains. This property briefly comprises, entrance hallway, ground floor lounge. Lower ground floor lobby, fitted kitchen, dining room, bathroom/WC, first floor landing, three bedrooms, garden to rear.

KITCHEN /DINING ROOM 22' 0" x 14' 5" (6.71m x 4.39m) LOUNGE 21' 4" x 15' 1" (6.5m x 4.6m) BEDROOM 1 13' 1" x 7' 7" (3.99m x 2.31m) BEDROOM2 14' 5" x 7' 10" (4.39m x 2.39m) BEDROOM 3 11' 6" x 6' 11" (3.51m x 2.11m)