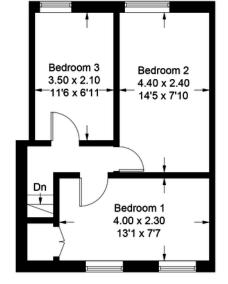

KITCHEN /DINING ROOM 22' 0" x 14' 5" (6.71m x 4.39m) LOUNGE 21' 4" x 15' 1" (6.5m x 4.6m) BEDROOM 1 13' 1" x 7' 7" (3.99m x 2.31m) BEDROOM2 14' 5" x 7' 10" (4.39m x 2.39m) BEDROOM 3 11' 6" x 6' 11" (3.51m x 2.11m)

## **138 Duffryn Street**

Approximate Gross Internal Area = 102.2 sq m / 1100 sq ft

Lower Ground Floor

**First Floor** 