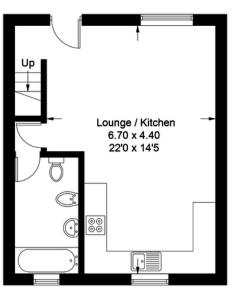

KITCHEN /DINING ROOM 22' 0" x 14' 5" (6.71m x 4.39m) LOUNGE 21' 4" x 15' 1" (6.5m x 4.6m) BEDROOM 1 13' 1" x 7' 7" (3.99m x 2.31m) BEDROOM2 14' 5" x 7' 10" (4.39m x 2.39m) BEDROOM 3 11' 6" x 6' 11" (3.51m x 2.11m)

## **138 Duffryn Street**

Approximate Gross Internal Area = 102.2 sq m / 1100 sq ft

Lower Ground Floor

**First Floor** 