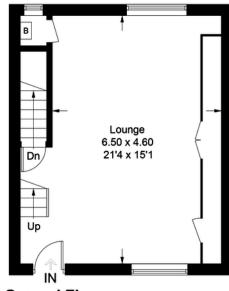

KITCHEN /DINING ROOM 22' 0" x 14' 5" (6.71m x 4.39m) LOUNGE 21' 4" x 15' 1" (6.5m x 4.6m) BEDROOM 1 13' 1" x 7' 7" (3.99m x 2.31m) BEDROOM2 14' 5" x 7' 10" (4.39m x 2.39m) BEDROOM 3 11' 6" x 6' 11" (3.51m x 2.11m)

## **138 Duffryn Street**

Approximate Gross Internal Area = 102.2 sq m / 1100 sq ft

Lower Ground Floor

**First Floor** 