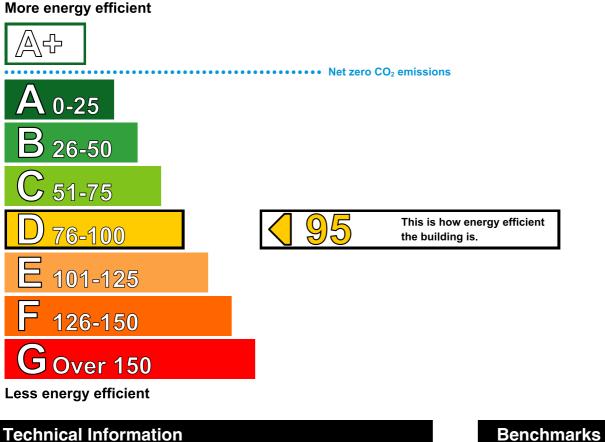

# **Energy Performance Certificate**

HM Government

**Non-Domestic Building** 

Waterside Mill Waterside MACCLESFIELD **SK11 7HG** 

**Certificate Reference Number:** 9178-3046-0358-0800-5625

This certificate shows the energy rating of this building. It indicates the energy efficiency of the building fabric and the heating, ventilation, cooling and lighting systems. The rating is compared to two benchmarks for this type of building: one appropriate for new buildings and one appropriate for existing buildings. There is more advice on how to interpret this information on the Government's website www.communities.gov.uk/epbd.

Grid Supplied Electricity Main heating fuel: Building environment: Heating and Natural Ventilation 1767 Total useful floor area (m<sup>2</sup>): Building complexity (NOS level): 3 Building emission rate (kgCO<sub>2</sub>/m<sup>2</sup>): 51.8