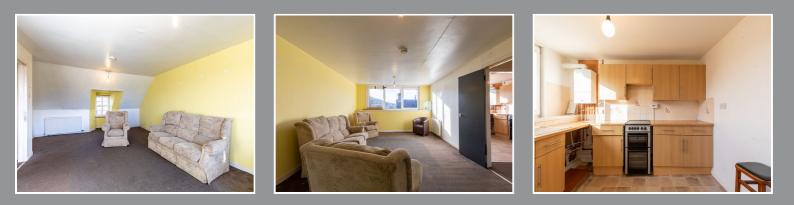

## Offers In Region Of **£125,000**

We are delighted to bring to market this three bedroom top floor flat, close to all amenities in the beautiful town of Aberfeldy.

Situated in a town centre location, this bright and spacious property comprises shared main entrance with stairs leading to the top floor, entrance vestibule, large living/dining room with dual aspect windows and beautiful views of the valley beyond, kitchen, three good sized bedrooms (one with wash hand basin), family bathroom and additional shower room. The property benefits from double glazing and gas central heating.

**Entrance Vestibule** (8' 4" x 5' 10") or (2.54m x 1.78m)

**Hallway** (36' 9" x 6' 5") or (11.19m x 1.96m) **Living/Dining Room** (24' 6" x 15' 1") or (7.48m x 4.60m)

Kitchen (10' 11" x 10' 6") or (3.33m x 3.21m)
Bathroom (10' 11" x 5' 11") or (3.33m x 1.80m)
Shower Room (10' 11" x 2' 10") or (3.33m x 0.86m)
Bedroom 1 (15' 7" x 12' 10") or (4.75m x 3.90m)
Bedroom 2 (15' 7" x 11' 10") or (4.75m x 3.60m)
Bedroom 3 (15' 10" x 10' 11") or (4.83m x 3.33m)