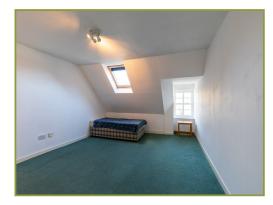

**Entrance Vestibule** (8' 4" x 5' 10") or (2.54m x 1.78m)

**Hallway** (36' 9" x 6' 5") or (11.19m x 1.96m) **Living/Dining Room** (24' 6" x 15' 1") or (7.48m x 4.60m)

Kitchen (10' 11" x 10' 6") or (3.33m x 3.21m)
Bathroom (10' 11" x 5' 11") or (3.33m x 1.80m)
Shower Room (10' 11" x 2' 10") or (3.33m x 0.86m)
Bedroom 1 (15' 7" x 12' 10") or (4.75m x 3.90m)
Bedroom 2 (15' 7" x 11' 10") or (4.75m x 3.60m)
Bedroom 3 (15' 10" x 10' 11") or (4.83m x 3.33m)