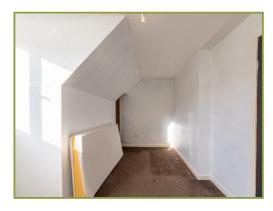

**Entrance Vestibule** (8' 4" x 5' 10") or (2.54m x 1.78m)

**Hallway** (36' 9" x 6' 5") or (11.19m x 1.96m) **Living/Dining Room** (24' 6" x 15' 1") or (7.48m x 4.60m)

Kitchen (10' 11" x 10' 6") or (3.33m x 3.21m)
Bathroom (10' 11" x 5' 11") or (3.33m x 1.80m)
Shower Room (10' 11" x 2' 10") or (3.33m x 0.86m)
Bedroom 1 (15' 7" x 12' 10") or (4.75m x 3.90m)
Bedroom 2 (15' 7" x 11' 10") or (4.75m x 3.60m)
Bedroom 3 (15' 10" x 10' 11") or (4.83m x 3.33m)