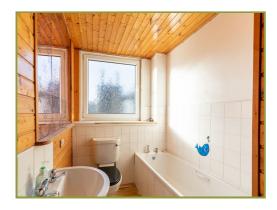

**Entrance Vestibule** (8' 4" x 5' 10") or (2.54m x 1.78m)

**Hallway** (36' 9" x 6' 5") or (11.19m x 1.96m) **Living/Dining Room** (24' 6" x 15' 1") or (7.48m x 4.60m)

Kitchen (10' 11" x 10' 6") or (3.33m x 3.21m)
Bathroom (10' 11" x 5' 11") or (3.33m x 1.80m)
Shower Room (10' 11" x 2' 10") or (3.33m x 0.86m)
Bedroom 1 (15' 7" x 12' 10") or (4.75m x 3.90m)
Bedroom 2 (15' 7" x 11' 10") or (4.75m x 3.60m)
Bedroom 3 (15' 10" x 10' 11") or (4.83m x 3.33m)