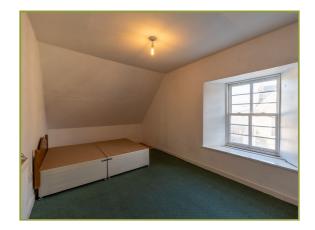

**Entrance Vestibule** (8' 4" x 5' 10") or (2.54m x 1.78m)

**Hallway** (36' 9" x 6' 5") or (11.19m x 1.96m) **Living/Dining Room** (24' 6" x 15' 1") or (7.48m x 4.60m)

Kitchen (10' 11" x 10' 6") or (3.33m x 3.21m)
Bathroom (10' 11" x 5' 11") or (3.33m x 1.80m)
Shower Room (10' 11" x 2' 10") or (3.33m x 0.86m)
Bedroom 1 (15' 7" x 12' 10") or (4.75m x 3.90m)
Bedroom 2 (15' 7" x 11' 10") or (4.75m x 3.60m)
Bedroom 3 (15' 10" x 10' 11") or (4.83m x 3.33m)