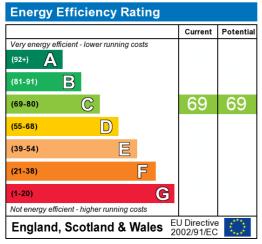

Top Floor Flat, Rosemount, Crieff Road, Aberfeldy, PH15 2BJ

GROSS INTERNAL AREA FLOOR FLAN: 1,238 sq. ft, 115 m<sup>2</sup> IZES AND DIMENSIONS ARE APPROXIMATE, ACTUAL MAY WARK

The energy efficiency rating is a measure of the overall efficiency of a home. The higher the rating the more energy efficient the home is and the lower the fuel bills will be.