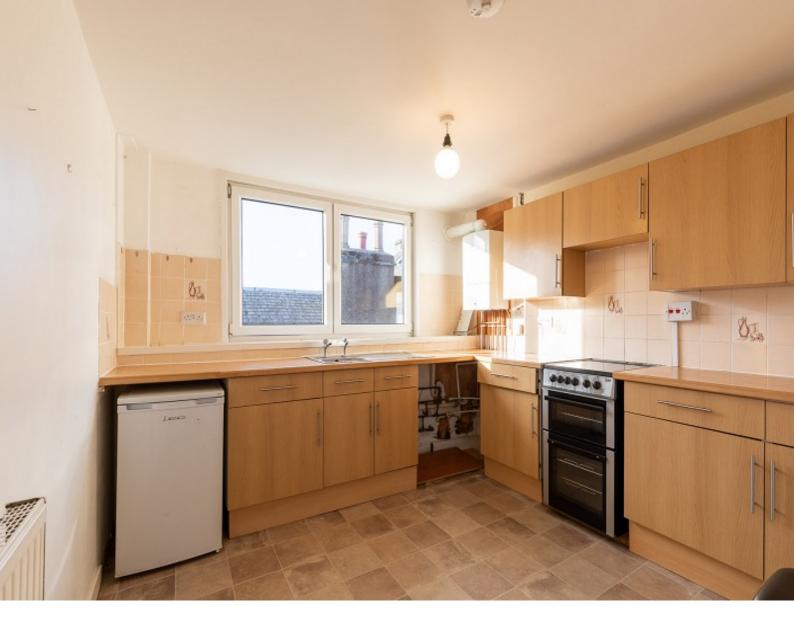

**Entrance Vestibule** (8' 4" x 5' 10") or (2.54m x 1.78m)

**Hallway** (36' 9" x 6' 5") or (11.19m x 1.96m) **Living/Dining Room** (24' 6" x 15' 1") or (7.48m x 4.60m)

Kitchen (10' 11" x 10' 6") or (3.33m x 3.21m)
Bathroom (10' 11" x 5' 11") or (3.33m x 1.80m)
Shower Room (10' 11" x 2' 10") or (3.33m x 0.86m)
Bedroom 1 (15' 7" x 12' 10") or (4.75m x 3.90m)
Bedroom 2 (15' 7" x 11' 10") or (4.75m x 3.60m)
Bedroom 3 (15' 10" x 10' 11") or (4.83m x 3.33m)