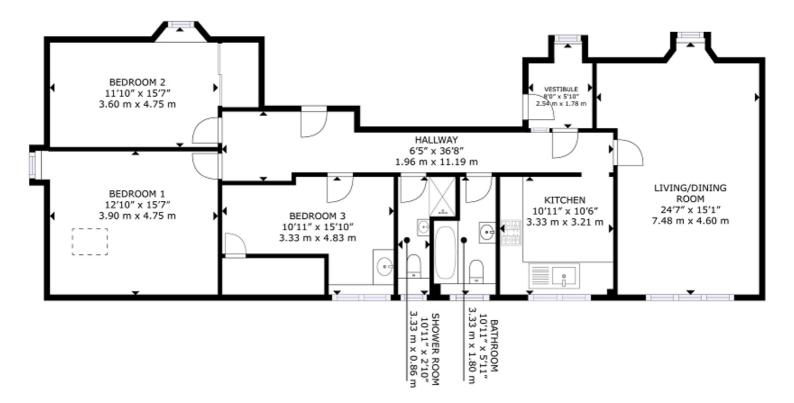

**Entrance Vestibule** (8' 4" x 5' 10") or (2.54m x 1.78m)

**Hallway** (36' 9" x 6' 5") or (11.19m x 1.96m) **Living/Dining Room** (24' 6" x 15' 1") or (7.48m x 4.60m)

Kitchen (10' 11" x 10' 6") or (3.33m x 3.21m)
Bathroom (10' 11" x 5' 11") or (3.33m x 1.80m)
Shower Room (10' 11" x 2' 10") or (3.33m x 0.86m)
Bedroom 1 (15' 7" x 12' 10") or (4.75m x 3.90m)
Bedroom 2 (15' 7" x 11' 10") or (4.75m x 3.60m)
Bedroom 3 (15' 10" x 10' 11") or (4.83m x 3.33m)

Top Floor Flat, Rosemount, Crieff Road, Aberfeldy, PH15 2BJ

GROSS INTERNAL AREA FLOOR FLAN: 1,238 sq. ft, 115 m<sup>2</sup> IZES AND DIMENSIONS ARE APPROXIMATE, ACTUAL MAY WARK

The energy efficiency rating is a measure of the overall efficiency of a home. The higher the rating the more energy efficient the home is and the lower the fuel bills will be.