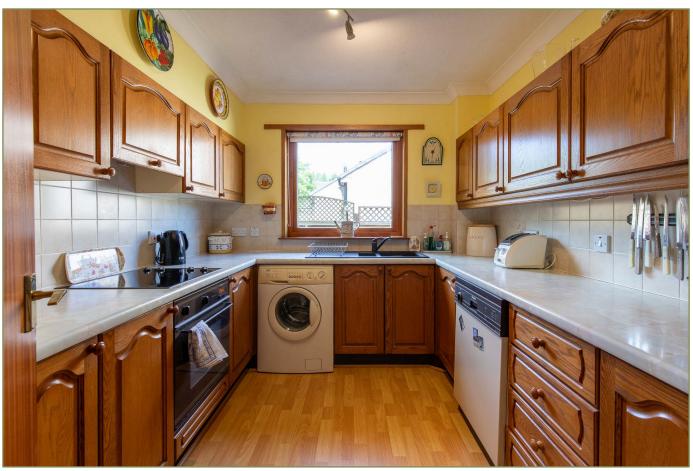

## Offers Over £165,000

13 Knockard Avenue is a well presented two-bedroom, ground floor flat located in a popular area of Pitlochry.

Enter into a vestibule at the front of the property leading into a central hallway. The large L-shaped living/dining room benefits from having patio doors directly into the rear garden. The kitchen consists of a good range of wall and floor units with integrated electric oven, ceramic hob with extractor, a washing machine, dishwasher and fridge-freezer.