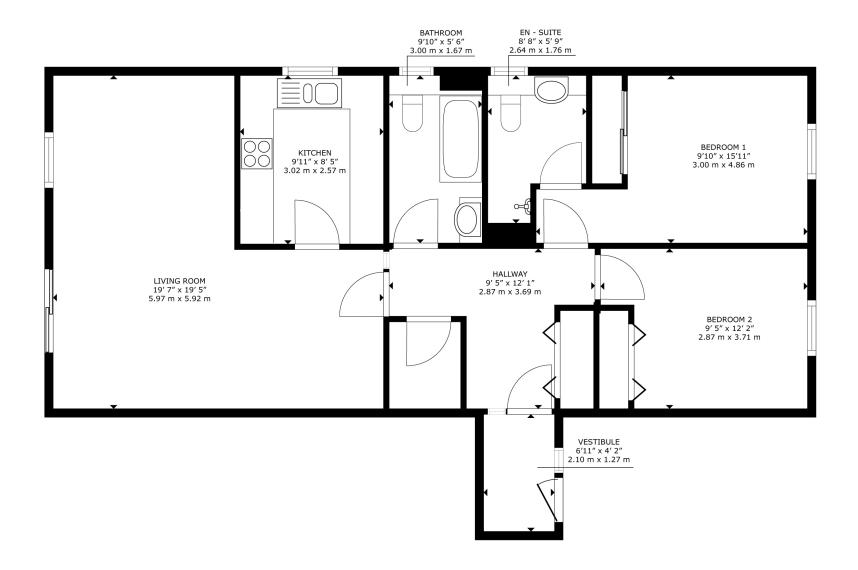

## 13 Knockard Avenue Pitlochry PH16 5JE

GROSS INTERNAL AREA
FLOOR PLAN 83.5 m² (899 sq.ft.)
TOTAL: 83.5 m² (899 sq.ft.)
SIZES AND DIMENSIONS ARE APPROXIMATE, ACTUAL MAY VARY.