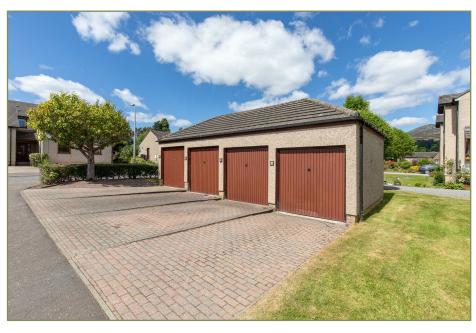

There are two double bedrooms both with built-in wardrobes. Bedroom one has an en-suite shower room and there is a separate family bathroom.

Externally there is parking to the front of the building and on the opposite side of the road there is a single garage (2<sup>nd</sup> one from the roadside) which belongs to the flat.