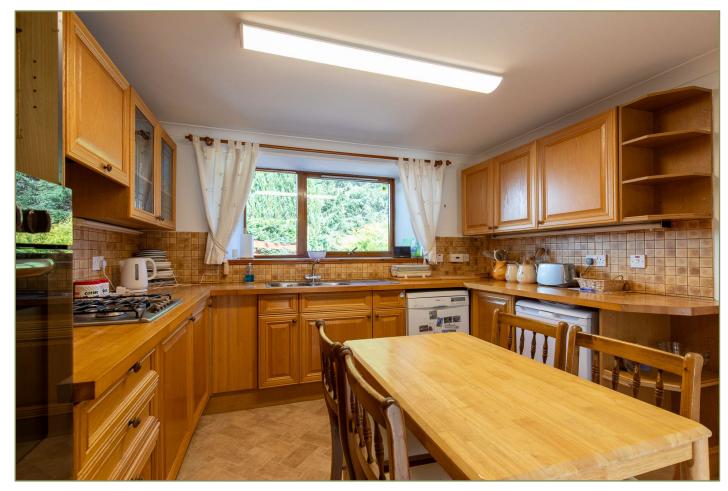

## Offers Over £340,000

Pine Trees Cottage is a beautiful, detached property set in private grounds within a wooded area, close to the centre of Pitlochry.

This charming cottage is entered via a vestibule which leads to a large, south facing conservatory. This stunning room has French doors into the garden and tiled flooring and is of a size suitable for both seating and dining if desired. The adjacent kitchen consists of a good range of wooden wall and floor units with wood worktop and tiled splashback. There is an eye-level electric cooker and gas hob with spaces for additional white goods as required.