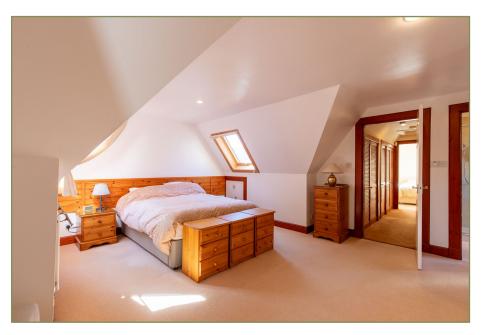

The downstairs accommodation is completed by a bathroom, which consists of a bath with shower over, WC, WHB and heated towel rail.

On the upper floor there are two double bedrooms. The master bedroom is a large bright room with built-in mirrored wardrobes and benefits from having an ensuite shower room consisting of a shower cubicle with electric shower, WC and WHB.