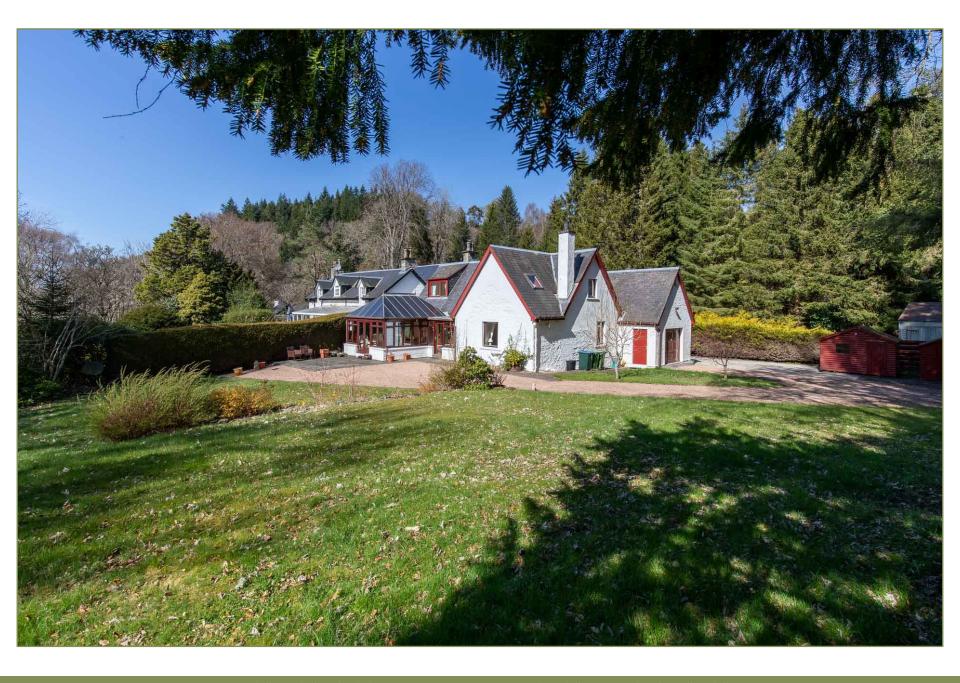

## Pine Trees Cottage Strathview Terrace Pitlochry PH16 5QR

## Offers Over £340,000

Pine Trees Cottage is a beautiful, detached property set in private grounds within a wooded area, close to the centre of Pitlochry.

This charming cottage is entered via a vestibule which leads to a large, south facing conservatory. This stunning room has French doors into the garden and tiled flooring and is of a size suitable for both seating and dining if desired. The adjacent kitchen consists of a good range of wooden wall and floor units with wood worktop and tiled splashback. There is an eye-level electric cooker and gas hob with spaces for additional white goods as required.

Bedroom two has storage cupboards in the eaves. There are several large store cupboards on the landing area.

Externally the house has a large garden area. There is a paved patio area to the front with gravelled driveway and two timber garden sheds. There is also a concreted area to the rear of the house which is currently used as a drying area.

The garden is laid mainly to lawn with some shrubs and trees, and is very private and peaceful.