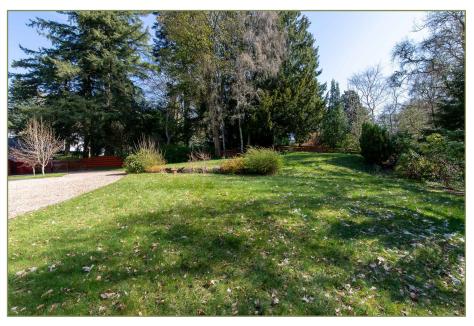

Bedroom two has storage cupboards in the eaves. There are several large store cupboards on the landing area.

Externally the house has a large garden area. There is a paved patio area to the front with gravelled driveway and two timber garden sheds. There is also a concreted area to the rear of the house which is currently used as a drying area.

The garden is laid mainly to lawn with some shrubs and trees, and is very private and peaceful.