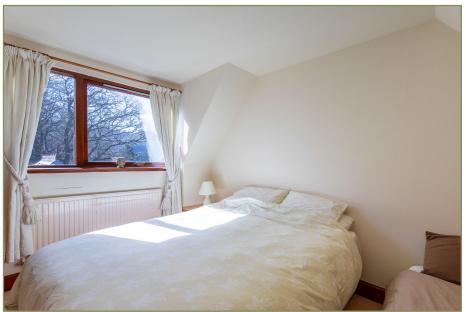

The downstairs accommodation is completed by a bathroom, which consists of a bath with shower over, WC, WHB and heated towel rail.

On the upper floor there are two double bedrooms. The master bedroom is a large bright room with built-in mirrored wardrobes and benefits from having an ensuite shower room consisting of a shower cubicle with electric shower, WC and WHB.

Bedroom two has storage cupboards in the eaves. There are several large store cupboards on the landing area.

Externally the house has a large garden area. There is a paved patio area to the front with gravelled driveway and two timber garden sheds. There is also a concreted area to the rear of the house which is currently used as a drying area.