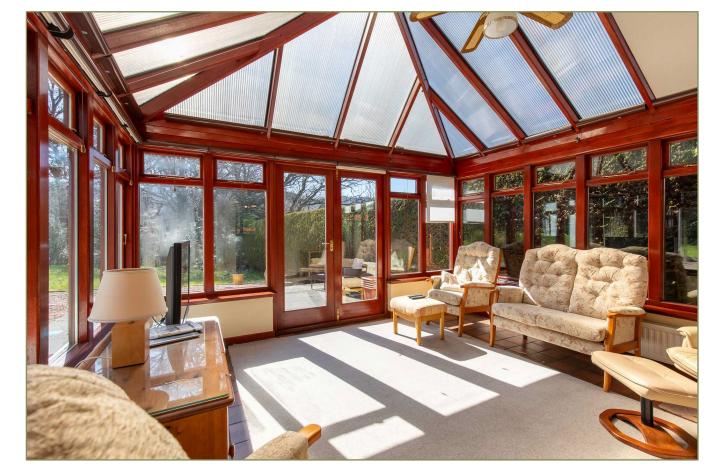

## Offers Over £340,000

Pine Trees Cottage is a beautiful, detached property set in private grounds within a wooded area, close to the centre of Pitlochry.

This charming cottage is entered via a vestibule which leads to a large, south facing conservatory. This stunning room has French doors into the garden and tiled flooring and is of a size suitable for both seating and dining if desired. The adjacent kitchen consists of a good range of wooden wall and floor units with wood worktop and tiled splashback. There is an eye-level electric cooker and gas hob with spaces for additional white goods as required.