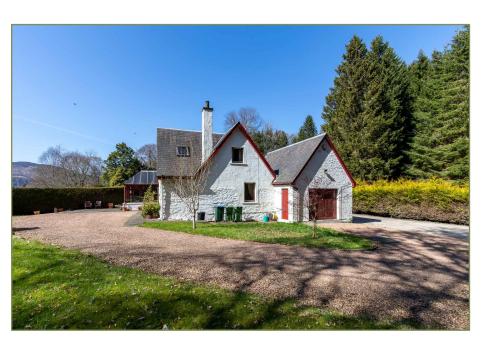

## Pine Trees Cottage Strathview Terrace Pitlochry PH16 5QR

## Offers Over £340,000

Pine Trees Cottage is a beautiful, detached property set in private grounds within a wooded area, close to the centre of Pitlochry.

This charming cottage is entered via a vestibule which leads to a large, south facing conservatory. This stunning room has French doors into the garden and tiled flooring and is of a size suitable for both seating and dining if desired. The adjacent kitchen consists of a good range of wooden wall and floor units with wood worktop and tiled splashback. There is an eye-level electric cooker and gas hob with spaces for additional white goods as required.