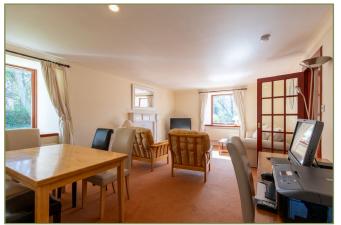

The living room is of a generous size to the other side of the house, with dual aspect windows and a living flame gas fire set in a mantelpiece. To the rear there is a small hallway with access to the back garden and into the integrated garage.