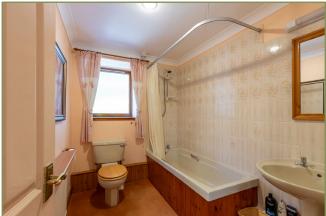

The downstairs accommodation is completed by a bathroom, which consists of a bath with shower over, WC, WHB and heated towel rail.

On the upper floor there are two double bedrooms. The master bedroom is a large bright room with built-in mirrored wardrobes and benefits from having an ensuite shower room consisting of a shower cubicle with electric shower, WC and WHB.