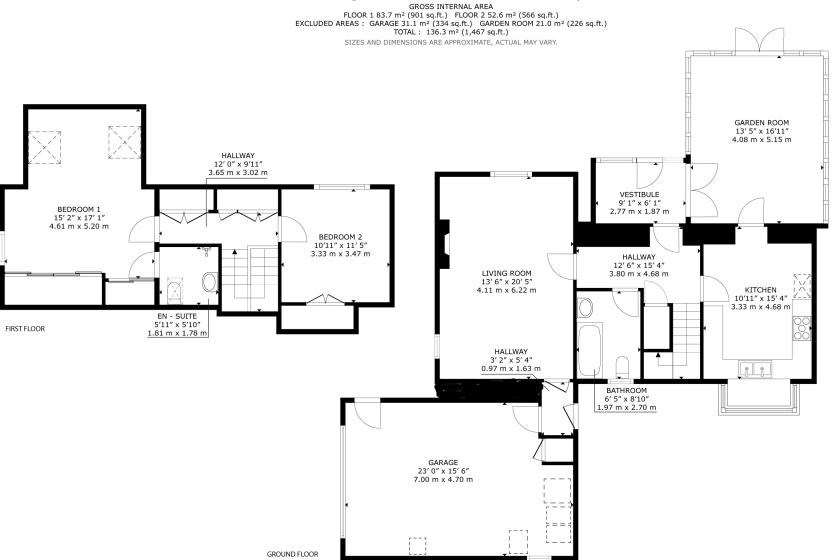

## Offers Over £340,000

Pine Trees Cottage is a beautiful, detached property set in private grounds within a wooded area, close to the centre of Pitlochry.

This charming cottage is entered via a vestibule which leads to a large, south facing conservatory. This stunning room has French doors into the garden and tiled flooring and is of a size suitable for both seating and dining if desired. The adjacent kitchen consists of a good range of wooden wall and floor units with wood worktop and tiled splashback. There is an eye-level electric cooker and gas hob with spaces for additional white goods as required.

The living room is of a generous size to the other side of the house, with dual aspect windows and a living flame gas fire set in a mantelpiece. To the rear there is a small hallway with access to the back garden and into the integrated garage.

The downstairs accommodation is completed by a bathroom, which consists of a bath with shower over, WC, WHB and heated towel rail.

On the upper floor there are two double bedrooms. The master bedroom is a large bright room with built-in mirrored wardrobes and benefits from having an ensuite shower room consisting of a shower cubicle with electric shower, WC and WHB.

Bedroom two has storage cupboards in the eaves. There are several large store cupboards on the landing area.

Externally the house has a large garden area. There is a paved patio area to the front with gravelled driveway and two timber garden sheds. There is also a concreted area to the rear of the house which is currently used as a drying area.