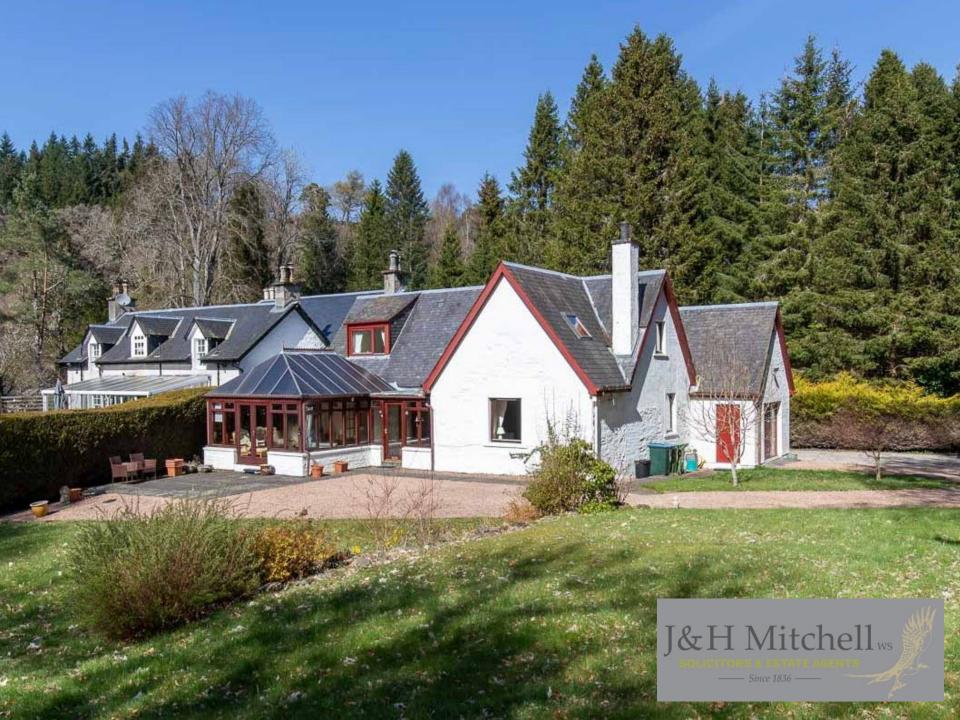

## Pine Trees Cottage Strathview Terrace Pitlochry PH16 5QR

## Offers Over £340,000

Pine Trees Cottage is a beautiful, detached property set in private grounds within a wooded area, close to the centre of Pitlochry.

This charming cottage is entered via a vestibule which leads to a large, south facing conservatory. This stunning room has French doors into the garden and tiled flooring and is of a size suitable for both seating and dining if desired. The adjacent kitchen consists of a good range of wooden wall and floor units with wood worktop and tiled splashback. There is an eye-level electric cooker and gas hob with spaces for additional white goods as required.

The garden is laid mainly to lawn with some shrubs and trees, and is very private and peaceful.