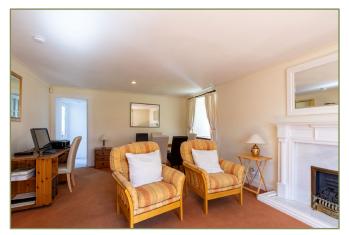

The living room is of a generous size to the other side of the house, with dual aspect windows and a living flame gas fire set in a mantelpiece. To the rear there is a small hallway with access to the back garden and into the integrated garage.