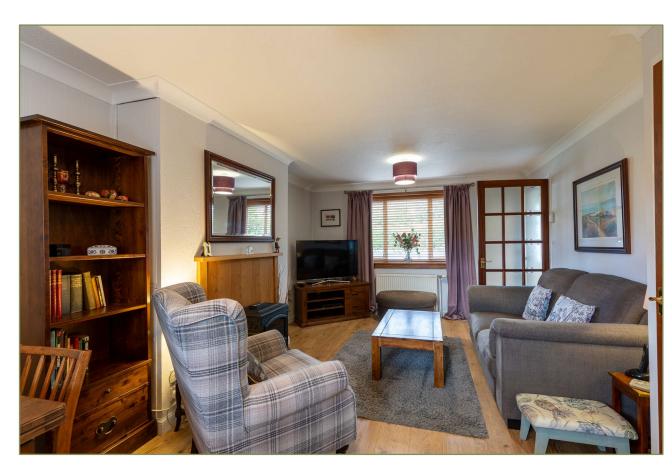

## Offers Over £180,000

4 Tom-na-Moan is an attractive two bedroom semi-detached house ideally situated close to Pitlochry town centre.

This lovely house is accessed into a hallway leading into the living/dining room which has windows to the front and rear and an electric stove effect fire set in a wooden fireplace. The kitchen is very recently installed and is of a modern design with pale grey wall and floor units and a marble effect worktop and splashback. There is an integrated fridge-freezer, electric oven and ceramic hob with space for washing machine. To the rear there is a small porch leading to the back garden.