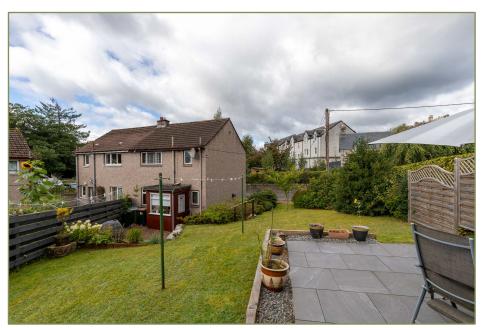

Externally, the house has gardens to the front, side and rear. The front is gravelled next to the front fence and a monobloc path leads to the rest of the garden. The side is partly grass with assorted shrubs. To the rear there is a monobloc patio area with a beautifully built stone built wall and timber retaining walls close to the house with steps up to a slightly sloped lawn that leads to an attractive raised patio area in the corner. There is a garden shed in the corner.