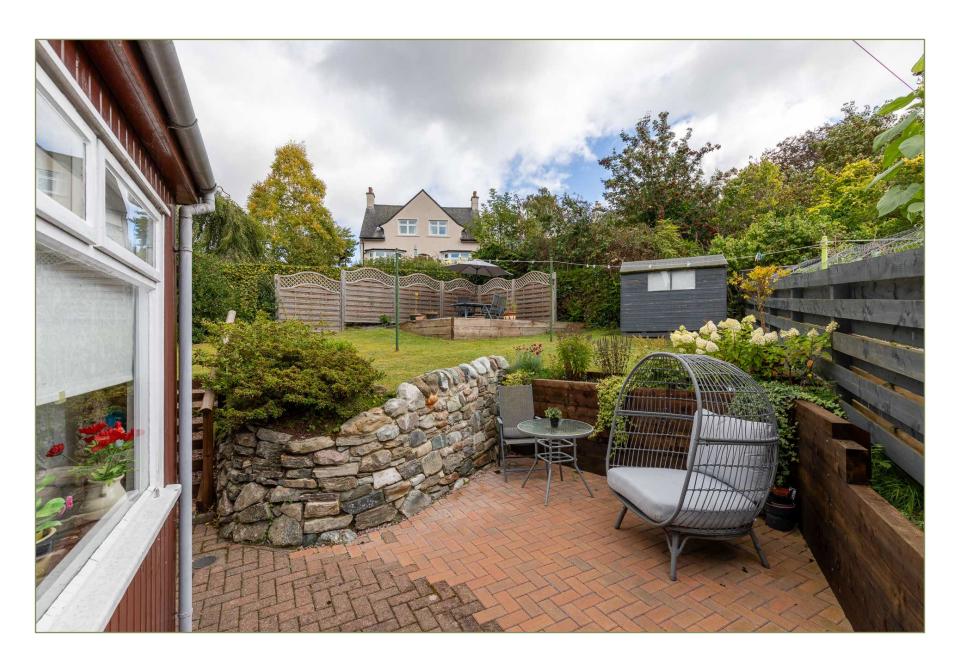

Externally, the house has gardens to the front, side and rear. The front is gravelled next to the front fence and a monobloc path leads to the rest of the garden. The side is partly grass with assorted shrubs. To the rear there is a monobloc patio area with a beautifully built stone built wall and timber retaining walls close to the house with steps up to a slightly sloped lawn that leads to an attractive raised patio area in the corner. There is a garden shed in the corner.