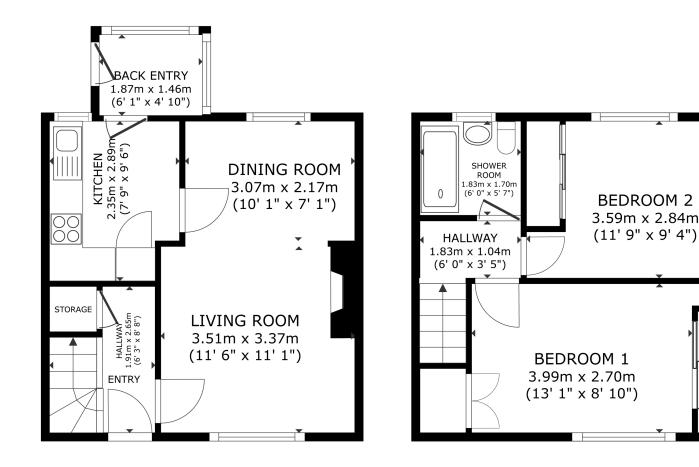

## 4 Tom-na-Moan Pitlochry PH16 5HN

GROSS INTERNAL AREA
FLOOR 1 34.0 m² (366 sq.ft.) FLOOR 2 31.1 m² (335 sq.ft.)
TOTAL: 65.1 m² (701 sq.ft.)
SIZES AND DIMENSIONS ARE APPROXIMATE, ACTUAL MAY VARY.