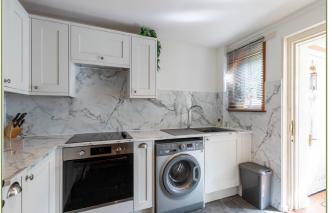

## Offers Over £180,000

4 Tom-na-Moan is an attractive two bedroom semi-detached house ideally situated close to Pitlochry town centre.

This lovely house is accessed into a hallway leading into the living/dining room which has windows to the front and rear and an electric stove effect fire set in a wooden fireplace. The kitchen is very recently installed and is of a modern design with pale grey wall and floor units and a marble effect worktop and splashback. There is an integrated fridge-freezer, electric oven and ceramic hob with space for washing machine. To the rear there is a small porch leading to the back garden.