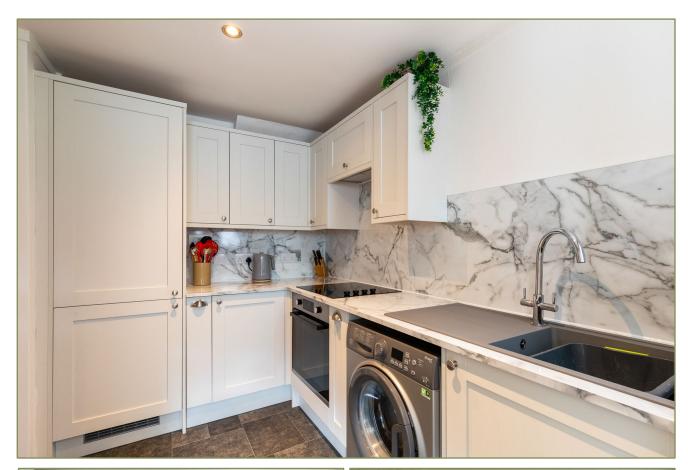

## Offers Over £180,000

4 Tom-na-Moan is an attractive two bedroom semi-detached house ideally situated close to Pitlochry town centre.

This lovely house is accessed into a hallway leading into the living/dining room which has windows to the front and rear and an electric stove effect fire set in a wooden fireplace. The kitchen is very recently installed and is of a modern design with pale grey wall and floor units and a marble effect worktop and splashback. There is an integrated fridge-freezer, electric oven and ceramic hob with space for washing machine. To the rear there is a small porch leading to the back garden.