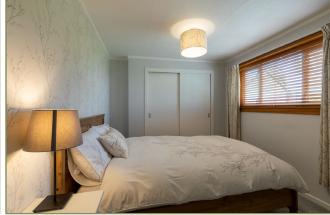

The first floor has two double bedrooms, both with built-in wardrobes with sliding doors. The accommodation is completed by a shower room with walk-in shower with full height shower-wall, WC and WHB. There is sufficient space to replace the shower with a bath if desired.