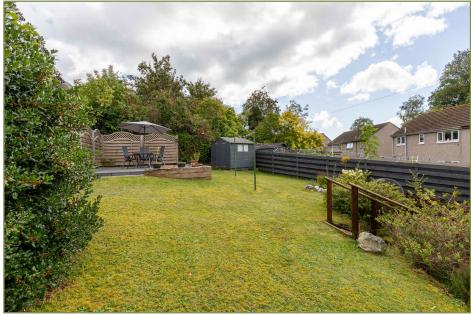

Externally, the house has gardens to the front, side and rear. The front is gravelled next to the front fence and a monobloc path leads to the rest of the garden. The side is partly grass with assorted shrubs. To the rear there is a monobloc patio area with a beautifully built stone built wall and timber retaining walls close to the house with steps up to a slightly sloped lawn that leads to an attractive raised patio area in the corner. There is a garden shed in the corner.