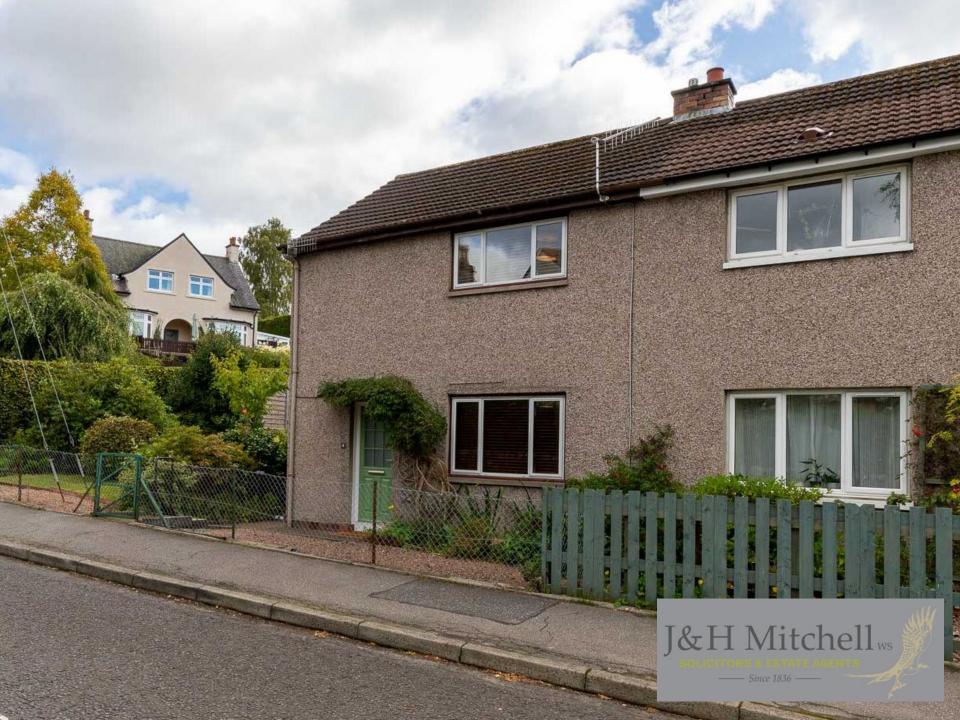

## 4 Tom-na-Moan Pitlochry PH16 5HN

## Offers Over £180,000

4 Tom-na-Moan is an attractive two bedroom semi-detached house ideally situated close to Pitlochry town centre.

This lovely house is accessed into a hallway leading into the living/dining room which has windows to the front and rear and an electric stove effect fire set in a wooden fireplace. The kitchen is very recently installed and is of a modern design with pale grey wall and floor units and a marble effect worktop and splashback. There is an integrated fridge-freezer, electric oven and ceramic hob with space for washing machine. To the rear there is a small porch leading to the back garden.

The house is within a short walk or drive of local amenities including schools and shops. It is well presented and in walk-in condition.

Pitlochry provides many shops, cafes, and restaurants. There are primary and secondary schools along with a small supermarket and various leisure facilities including an 18-hole golf course, bowling green, leisure centre as well as the Festival Theatre and the Pitlochry Dam visitor centre. There is an extensive network of footpaths and cycle ways around the town and there are bus routes and rail links connecting it to the Central Belt and to the north.