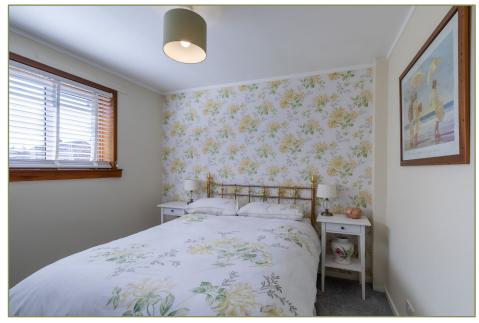

The first floor has two double bedrooms, both with built-in wardrobes with sliding doors. The accommodation is completed by a shower room with walk-in shower with full height shower-wall, WC and WHB. There is sufficient space to replace the shower with a bath if desired.