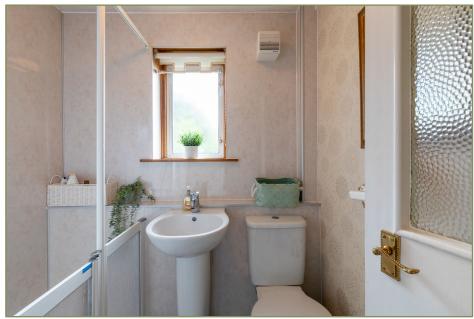

The first floor has two double bedrooms, both with built-in wardrobes with sliding doors. The accommodation is completed by a shower room with walk-in shower with full height shower-wall, WC and WHB. There is sufficient space to replace the shower with a bath if desired.