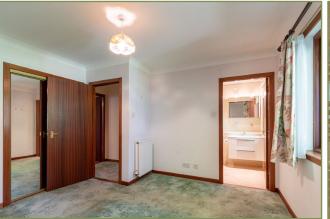

There are three double bedrooms. The master bedroom has double built-in mirrored wardrobes and an en-suite shower room with a good sized shower cubicle, WC and WHB in a vanity unity. Bedrooms two and three each have a built-in wardrobe. There is a separate family shower room with shower, WC, WHB and heated towel rail.