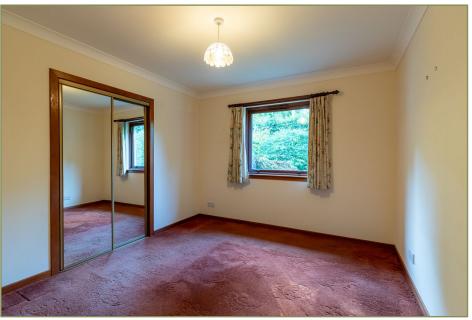

There are three double bedrooms. The master bedroom has double built-in mirrored wardrobes and an en-suite shower room with a good sized shower cubicle, WC and WHB in a vanity unity. Bedrooms two and three each have a built-in wardrobe. There is a separate family shower room with shower, WC, WHB and heated towel rail.