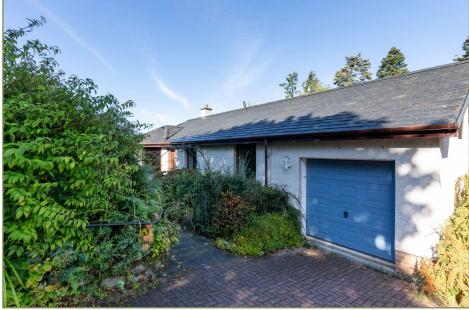

The house further benefits from having a single garage with a useful storeroom at the rear which also has a sink.

Externally, the front garden is a mixture of shrubs and trees with paved area in front of the house. To the rear there is a raised decking area, paving, shrubs and trees.