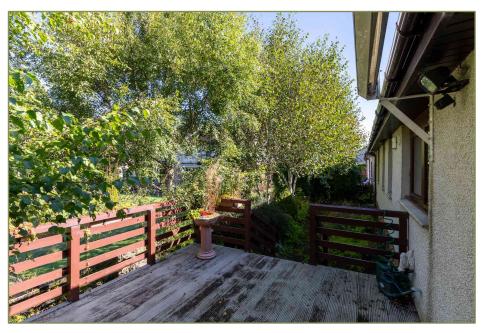

The house further benefits from having a single garage with a useful storeroom at the rear which also has a sink.

Externally, the front garden is a mixture of shrubs and trees with paved area in front of the house. To the rear there is a raised decking area, paving, shrubs and trees.