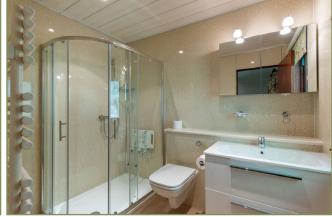

There are three double bedrooms. The master bedroom has double built-in mirrored wardrobes and an en-suite shower room with a good sized shower cubicle, WC and WHB in a vanity unity. Bedrooms two and three each have a built-in wardrobe. There is a separate family shower room with shower, WC, WHB and heated towel rail.