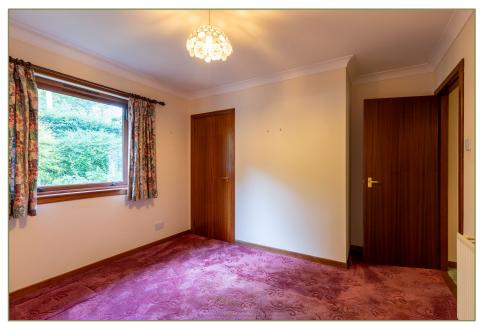

There are three double bedrooms. The master bedroom has double built-in mirrored wardrobes and an en-suite shower room with a good sized shower cubicle, WC and WHB in a vanity unity. Bedrooms two and three each have a built-in wardrobe. There is a separate family shower room with shower, WC, WHB and heated towel rail.