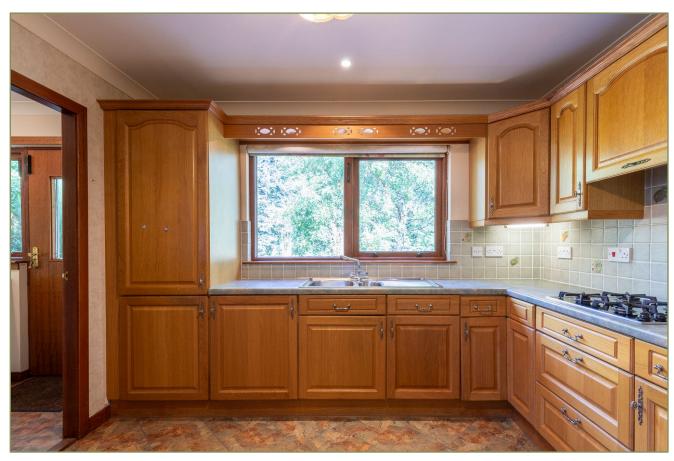

Enter into a vestibule leading to an L-shaped hallway. The large bright living room on the left has a bay window with French doors to the front patio area. There is an electric fire set in a stone fireplace and wood laminate flooring. The Kitchen/Dining room is to the rear of the property and consists of wooden wall and floor units, integrated eye-level ovens, a gas hob, fridge-freezer and a dishwasher. There is a dining area and access to a utility room which has a sink and space for a washing machine and dryer. The gas boiler is also located here.