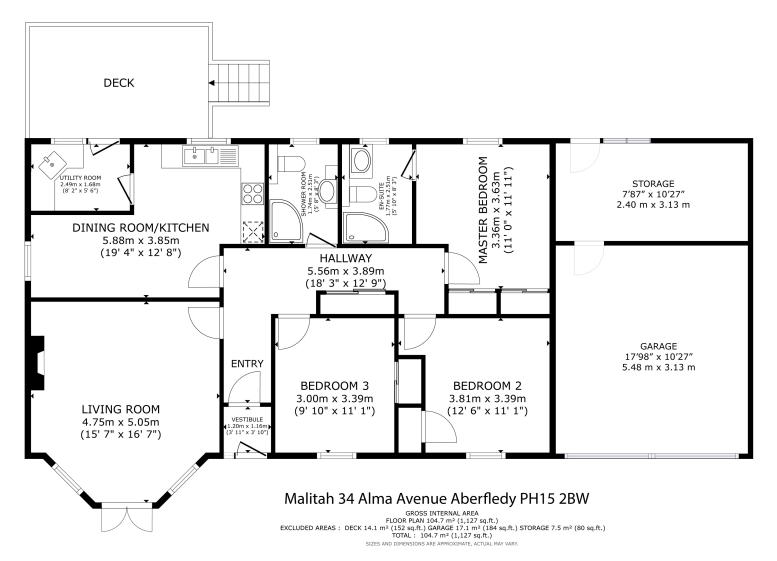

Enter into a vestibule leading to an L-shaped hallway. The large bright living room on the left has a bay window with French doors to the front patio area. There is an electric fire set in a stone fireplace and wood laminate flooring. The Kitchen/Dining room is to the rear of the property and consists of wooden wall and floor units, integrated eye-level ovens, a gas hob, fridge-freezer and a dishwasher. There is a dining area and access to a utility room which has a sink and space for a washing machine and dryer. The gas boiler is also located here.

There are three double bedrooms. The master bedroom has double built-in mirrored wardrobes and an en-suite shower room with a good sized shower cubicle, WC and WHB in a vanity unity. Bedrooms two and three each have a built-in wardrobe. There is a separate family shower room with shower, WC, WHB and heated towel rail.

The house further benefits from having a single garage with a useful storeroom at the rear which also has a sink.

Externally, the front garden is a mixture of shrubs and trees with paved area in front of the house. To the rear there is a raised decking area, paving, shrubs and trees.