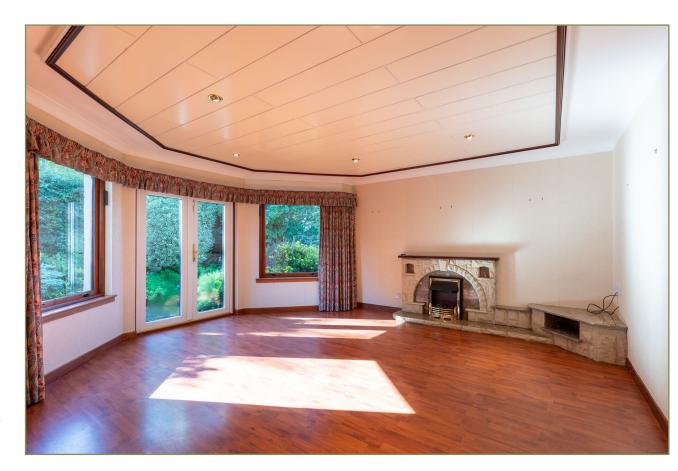

Enter into a vestibule leading to an L-shaped hallway. The large bright living room on the left has a bay window with French doors to the front patio area. There is an electric fire set in a stone fireplace and wood laminate flooring. The Kitchen/Dining room is to the rear of the property and consists of wooden wall and floor units, integrated eye-level ovens, a gas hob, fridge-freezer and a dishwasher. There is a dining area and access to a utility room which has a sink and space for a washing machine and dryer. The gas boiler is also located here.