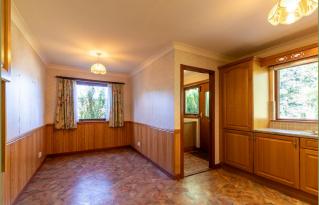

Enter into a vestibule leading to an L-shaped hallway. The large bright living room on the left has a bay window with French doors to the front patio area. There is an electric fire set in a stone fireplace and wood laminate flooring. The Kitchen/Dining room is to the rear of the property and consists of wooden wall and floor units, integrated eye-level ovens, a gas hob, fridge-freezer and a dishwasher. There is a dining area and access to a utility room which has a sink and space for a washing machine and dryer. The gas boiler is also located here.