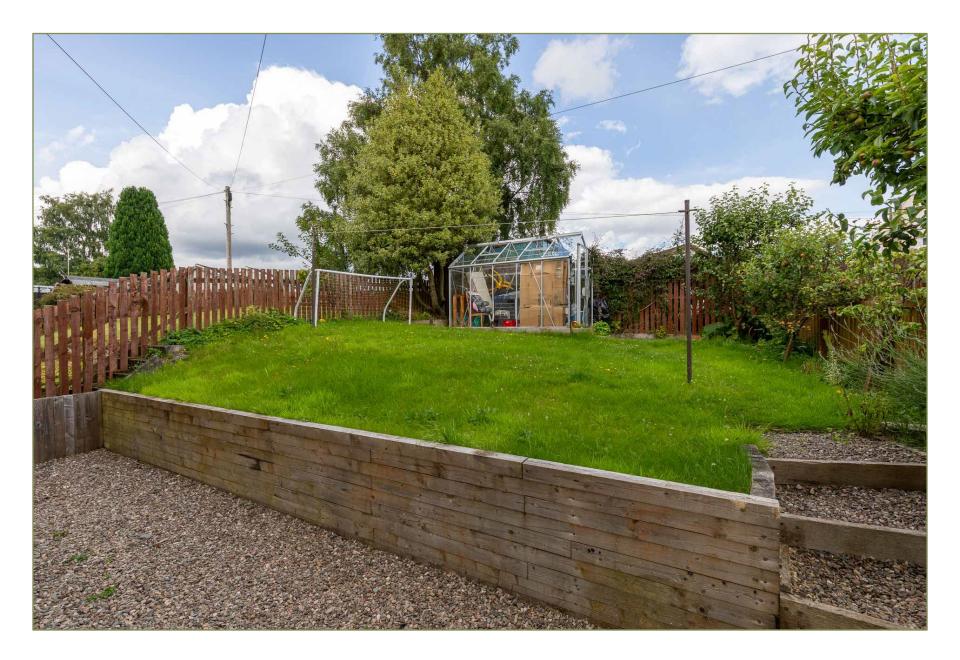

Externally, to the front the garden is laid mainly to grass with a hedge and small trees. The rear garden has a gravelled area with wood store and steps up to a raised lawn with some fruit trees, washing poles, and a greenhouse.