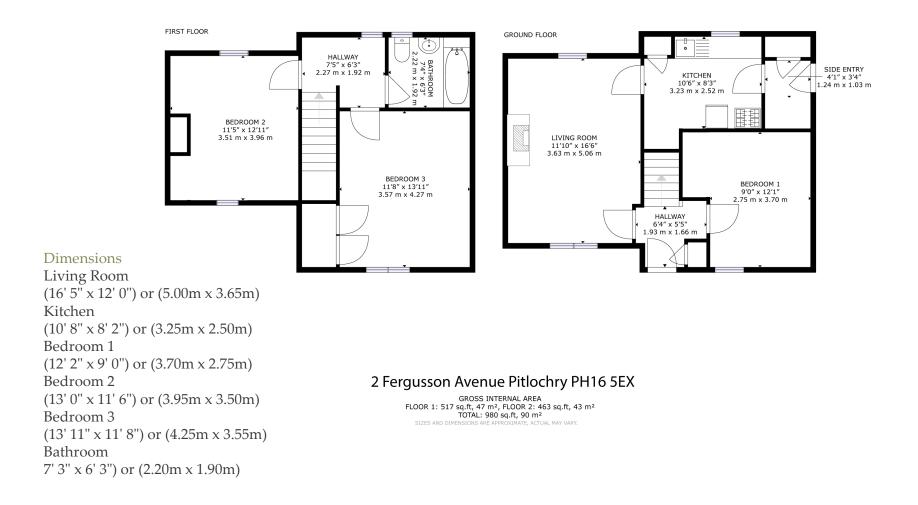

## 2 Fergusson Avenue Pitlochry PH16 5EX

## Offers Over £210,000

J&H Mitchell are pleased to bring this attractively presented three bedroom house in walk-in condition and situated in a popular part of Pitlochry.

This desirable property if located in a quiet residential street close to local amenities. Enter at the front into a hallway with access to the ground floor double bedroom to the right. The bright dual aspect living room is large enough to include a dining area if desired. There is a woodburning stove set on a stone hearth with a wooden beam mantel and wood flooring.

The stylish modern kitchen has white wall and floor units with a wood effect worktop, mosaic tiled splashbacks and tiled floor. There is an integrated electric oven, hob with extractor above, washing machine, fridge-freezer and dishwasher. A small vestibule to the side has hanging space, cupboard and door into the garden.

A wooden stair leads to the upper floor to a spacious landing area with access to two double bedrooms, one with built-in wardrobes and wood flooring. The attractively decorated bathroom, has a free-standing bath with shower, wash basin, wc and heated towel rail. The room is fully tiled in mosaic tiles with tiled flooring.