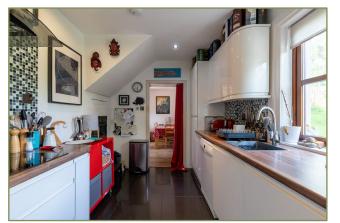

The stylish modern kitchen has white wall and floor units with a wood effect worktop, mosaic tiled splashbacks and tiled floor. There is an integrated electric oven, hob with extractor above, washing machine, fridge-freezer and dishwasher. A small vestibule to the side has hanging space, cupboard and door into the garden.