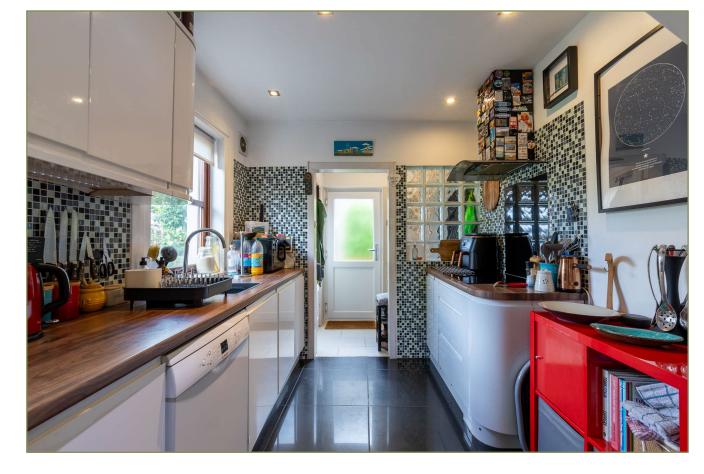

The stylish modern kitchen has white wall and floor units with a wood effect worktop, mosaic tiled splashbacks and tiled floor. There is an integrated electric oven, hob with extractor above, washing machine, fridge-freezer and dishwasher. A small vestibule to the side has hanging space, cupboard and door into the garden.