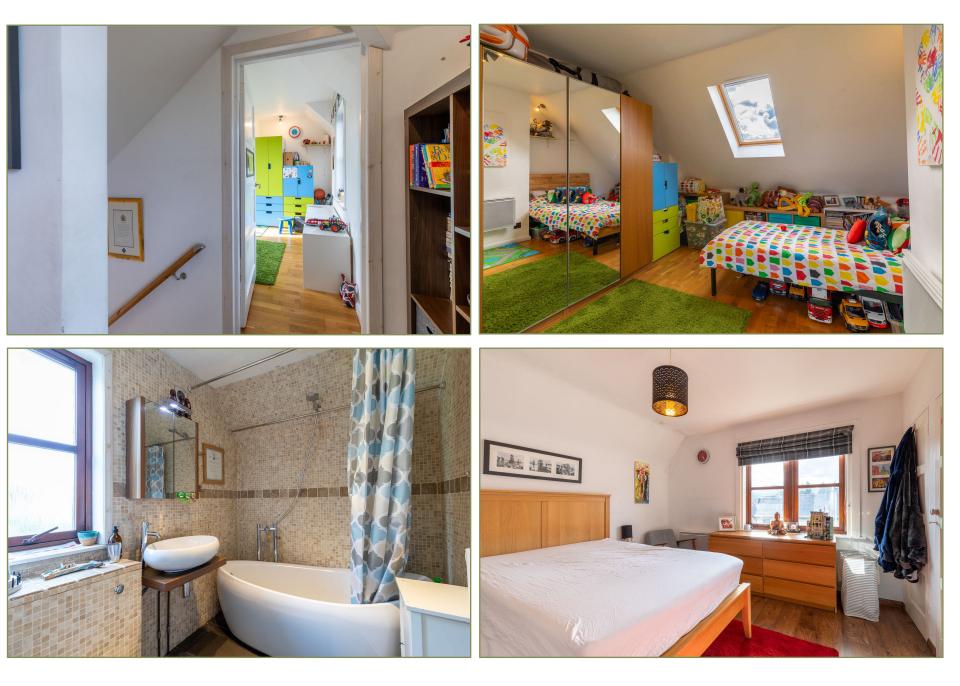

A wooden stair leads to the upper floor to a spacious landing area with access to two double bedrooms, one with built-in wardrobes and wood flooring. The attractively decorated bathroom, has a free-standing bath with shower, wash basin, wc and heated towel rail. The room is fully tiled in mosaic tiles with tiled flooring.