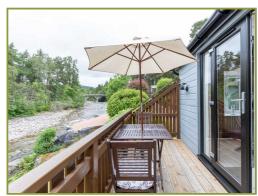

The deceptively bright and spacious lodge, with beautiful bay windows throughout, comprises open-plan living/kitchen/dining room, with French doors leading to a decked seating area overlooking the River Tilt. The kitchen is well-appointed with integrated electric oven and hob,fridge-freezer, microwave and washing machine. A good sized double bedroom with built-in wardrobe, and shower room completes the accommodation.

Outside, a gravelled driveway provides ample parking, and a timber shed for storage.

The ideal location overlooking the River Tilt makes this lodge a welcome addition to the market. Viewing is highly recommended and strictly by appointment. Annual fees and lease details can be discussed upon viewing appointment.