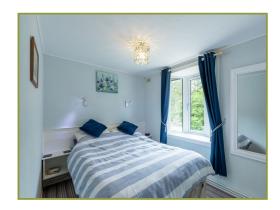

The deceptively bright and spacious lodge, with beautiful bay windows throughout, comprises open-plan living/kitchen/dining room, with French doors leading to a decked seating area overlooking the River Tilt. The kitchen is well-appointed with integrated electric oven and hob,fridge-freezer, microwave and washing machine. A good sized double bedroom with built-in wardrobe, and shower room completes the accommodation.

**Kitchen** (9' 0" x 7' 1") or (2.74m x 2.15m)

**Bedroom 1** (10' 11" x 8' 4") or (3.34m x 2.53m)

**Shower Room** (7' 8" x 4' 6") or (2.34m x 1.38m)