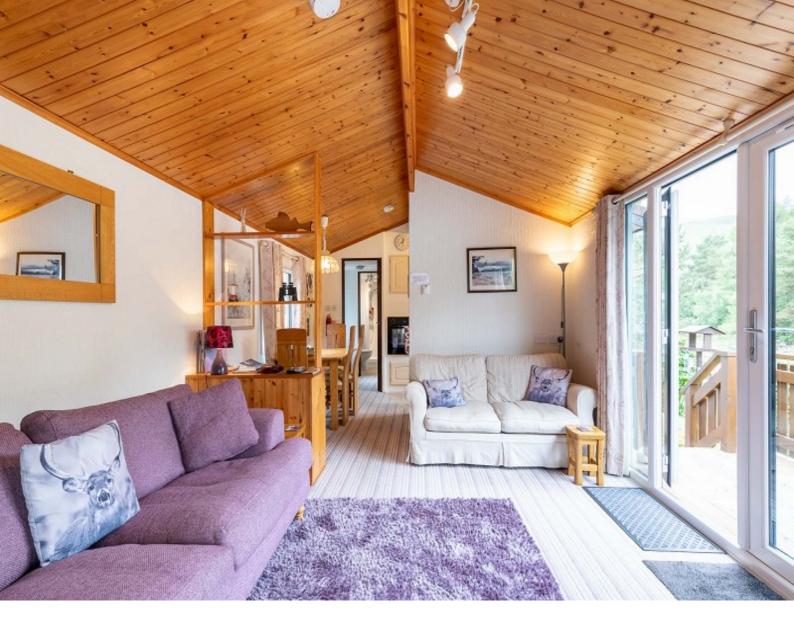

## Otter, River Tilt Park, Bridge Of Tilt, Pitlochry, PH18 5TA

Offers Over **£90,000** 

J&H Mitchell are delighted to bring to market this well-presented one bedroom lodge in an idyllic riverside setting on the award-winning River Tilt Park.

The deceptively bright and spacious lodge, with beautiful bay windows throughout, comprises open-plan living/kitchen/dining room, with French doors leading to a decked seating area overlooking the River Tilt. The kitchen is well-appointed with integrated electric oven and hob,fridge-freezer, microwave and washing machine. A good sized double bedroom with built-in wardrobe, and shower room completes the accommodation.

Outside, a gravelled driveway provides ample parking, and a timber shed for storage.

The ideal location overlooking the River Tilt makes this lodge a welcome addition to the market. Viewing is highly recommended and strictly by appointment. Annual fees and lease details can be discussed upon viewing appointment.