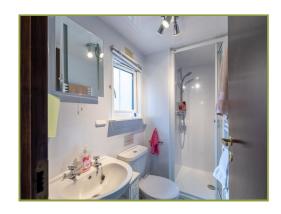

The deceptively bright and spacious lodge, with beautiful bay windows throughout, comprises open-plan living/kitchen/dining room, with French doors leading to a decked seating area overlooking the River Tilt. The kitchen is well-appointed with integrated electric oven and hob,fridge-freezer, microwave and washing machine. A good sized double bedroom with built-in wardrobe, and shower room completes the accommodation.

**Kitchen** (9' 0" x 7' 1") or (2.74m x 2.15m)

**Bedroom 1** (10' 11" x 8' 4") or (3.34m x 2.53m)

**Shower Room** (7' 8" x 4' 6") or (2.34m x 1.38m)