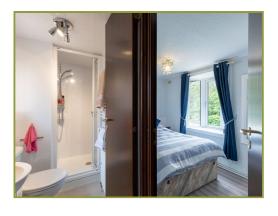

The deceptively bright and spacious lodge, with beautiful bay windows throughout, comprises open-plan living/kitchen/dining room, with French doors leading to a decked seating area overlooking the River Tilt. The kitchen is well-appointed with integrated electric oven and hob,fridge-freezer, microwave and washing machine. A good sized double bedroom with built-in wardrobe, and shower room completes the accommodation.

**Kitchen** (9' 0" x 7' 1") or (2.74m x 2.15m)

**Bedroom 1** (10' 11" x 8' 4") or (3.34m x 2.53m)

**Shower Room** (7' 8" x 4' 6") or (2.34m x 1.38m)