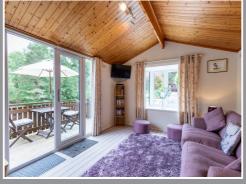

The deceptively bright and spacious lodge, with beautiful bay windows throughout, comprises open-plan living/kitchen/dining room, with French doors leading to a decked seating area overlooking the River Tilt. The kitchen is well-appointed with integrated electric oven and hob,fridge-freezer, microwave and washing machine. A good sized double bedroom with built-in wardrobe, and shower room completes the accommodation.