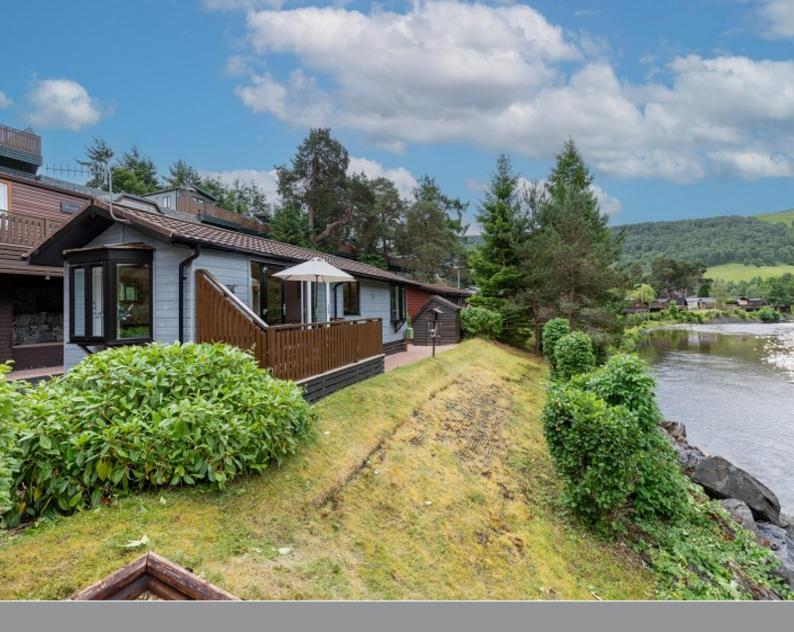

## Otter, River Tilt Park, Bridge Of Tilt, Pitlochry, PH18 5TA

Offers Over **£90,000** 

J&H Mitchell are delighted to bring to market this well-presented one bedroom lodge in an idyllic riverside setting on the award-winning River Tilt Park.

The deceptively bright and spacious lodge, with beautiful bay windows throughout, comprises open-plan living/kitchen/dining room, with French doors leading to a decked seating area overlooking the River Tilt. The kitchen is well-appointed with integrated electric oven and hob,fridge-freezer, microwave and washing machine. A good sized double bedroom with built-in wardrobe, and shower room completes the accommodation.

Outside, a gravelled driveway provides ample parking, and a timber shed for storage.

The ideal location overlooking the River Tilt makes this lodge a welcome addition to the market. Viewing is highly recommended and strictly by appointment. Annual fees and lease details can be discussed upon viewing appointment.