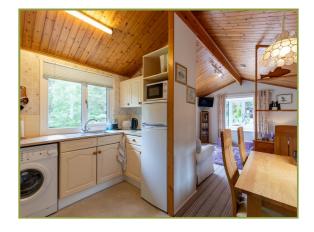

The deceptively bright and spacious lodge, with beautiful bay windows throughout, comprises open-plan living/kitchen/dining room, with French doors leading to a decked seating area overlooking the River Tilt. The kitchen is well-appointed with integrated electric oven and hob,fridge-freezer, microwave and washing machine. A good sized double bedroom with built-in wardrobe, and shower room completes the accommodation.

**Kitchen** (9' 0" x 7' 1") or (2.74m x 2.15m)

**Bedroom 1** (10' 11" x 8' 4") or (3.34m x 2.53m)

**Shower Room** (7' 8" x 4' 6") or (2.34m x 1.38m)