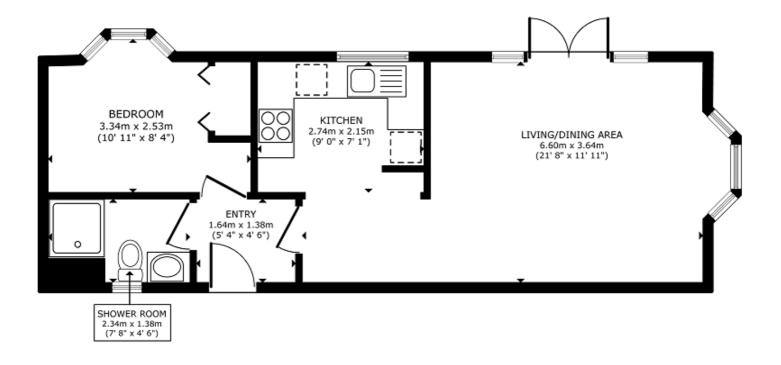

The deceptively bright and spacious lodge, with beautiful bay windows throughout, comprises open-plan living/kitchen/dining room, with French doors leading to a decked seating area overlooking the River Tilt. The kitchen is well-appointed with integrated electric oven and hob,fridge-freezer, microwave and washing machine. A good sized double bedroom with built-in wardrobe, and shower room completes the accommodation.

**Kitchen** (9' 0" x 7' 1") or (2.74m x 2.15m)

**Bedroom 1** (10' 11" x 8' 4") or (3.34m x 2.53m)

**Shower Room** (7' 8" x 4' 6") or (2.34m x 1.38m)

## L16 Otter, River Tilt Park, Bridge of Tilt, PH18 5TE

GROSS INTERNAL AREA
FLOOR PLAN 40.1 m² (432 sq.ft.)
TOTAL: 40.1 m² (432 sq.ft.)
SEZES AND DIMENSIONS ARE APPROXIMENTE, ACTUAL MAY WARY.

The energy efficiency rating is a measure of the overall efficiency of a home. The higher the rating the more energy efficient the home is and the lower the fuel bills will be.