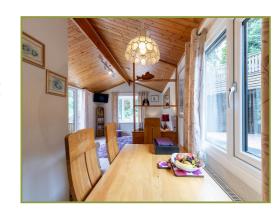

The deceptively bright and spacious lodge, with beautiful bay windows throughout, comprises open-plan living/kitchen/dining room, with French doors leading to a decked seating area overlooking the River Tilt. The kitchen is well-appointed with integrated electric oven and hob,fridge-freezer, microwave and washing machine. A good sized double bedroom with built-in wardrobe, and shower room completes the accommodation.