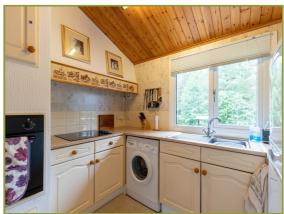

The deceptively bright and spacious lodge, with beautiful bay windows throughout, comprises open-plan living/kitchen/dining room, with French doors leading to a decked seating area overlooking the River Tilt. The kitchen is well-appointed with integrated electric oven and hob,fridge-freezer, microwave and washing machine. A good sized double bedroom with built-in wardrobe, and shower room completes the accommodation.

**Kitchen** (9' 0" x 7' 1") or (2.74m x 2.15m)

**Bedroom 1** (10' 11" x 8' 4") or (3.34m x 2.53m)

**Shower Room** (7' 8" x 4' 6") or (2.34m x 1.38m)