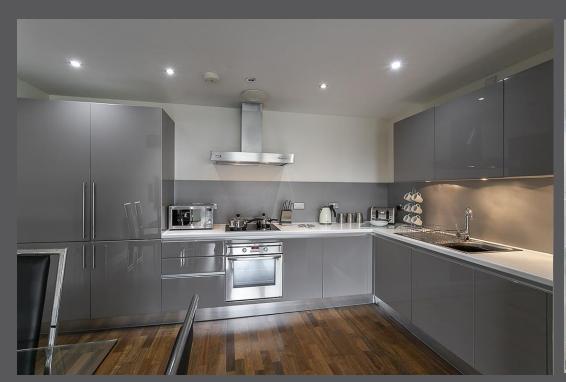

The property briefly comprises: Communal entrance with secure access and stairs and lift access to all floors | Private entrance at the third floor leads to a hallway with study area | Impressive open plan lounge/kitchen and diner with integrated appliances to the kitchen area and door leading to a private south facing balcony from the lounge/dining area. The main hallway then leads onto two generous bedrooms, bedroom one with an en-suite shower room | Main bathroom is accessed from the central hallway.