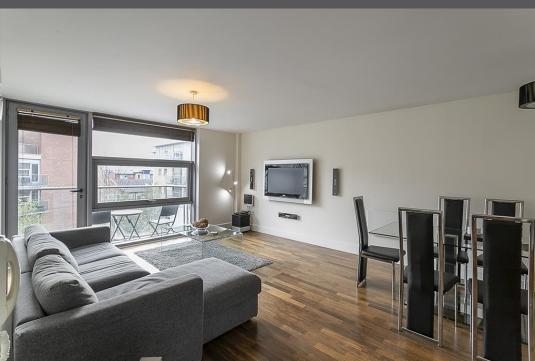

The property briefly comprises: Communal entrance with secure access and stairs and lift access to all floors | Private entrance at the third floor leads to a hallway with study area | Impressive open plan lounge/kitchen and diner with integrated appliances to the kitchen area and door leading to a private south facing balcony from the lounge/dining area. The main hallway then leads onto two generous bedrooms, bedroom one with an en-suite shower room | Main bathroom is accessed from the central hallway.