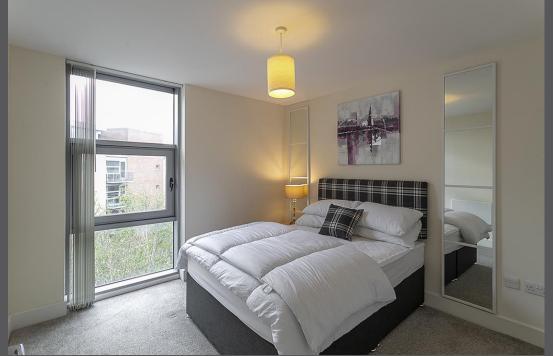

The property briefly comprises: Communal entrance with secure access and stairs and lift access to all floors | Private entrance at the third floor leads to a hallway with study area | Impressive open plan lounge/kitchen and diner with integrated appliances to the kitchen area and door leading to a private south facing balcony from the lounge/dining area. The main hallway then leads onto two generous bedrooms, bedroom one with an en-suite shower room | Main bathroom is accessed from the central hallway.