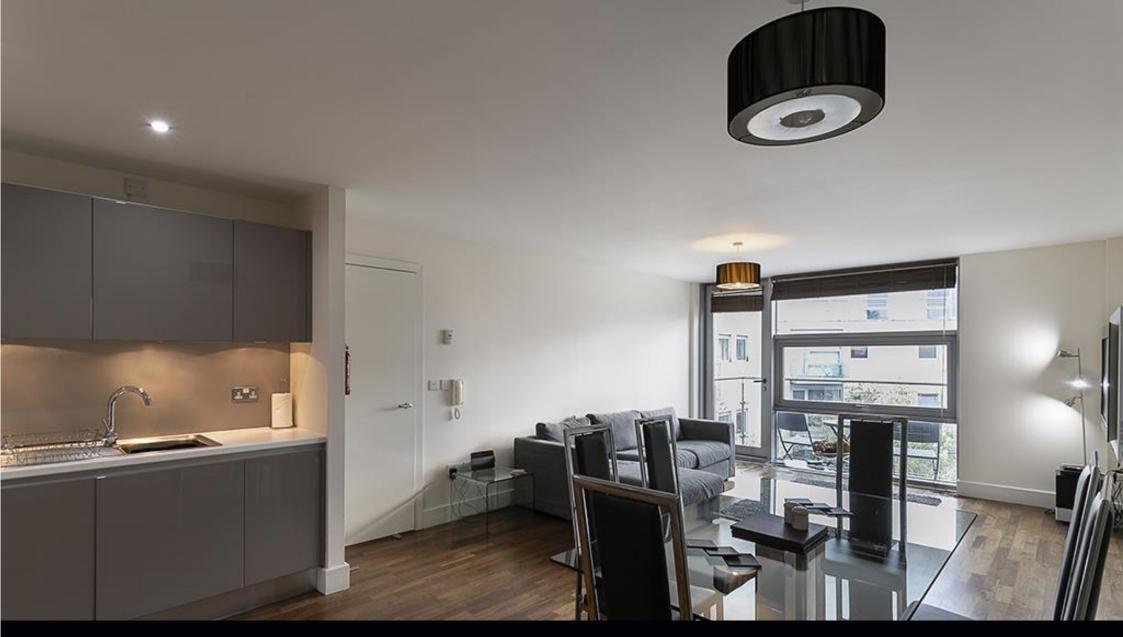

The property briefly comprises: Communal entrance with secure access and stairs and lift access to all floors | Private entrance at the third floor leads to a hallway with study area | Impressive open plan lounge/kitchen and diner with integrated appliances to the kitchen area and door leading to a private south facing balcony from the lounge/dining area. The main hallway then leads onto two generous bedrooms, bedroom one with an en-suite shower room | Main bathroom is accessed from the central hallway.