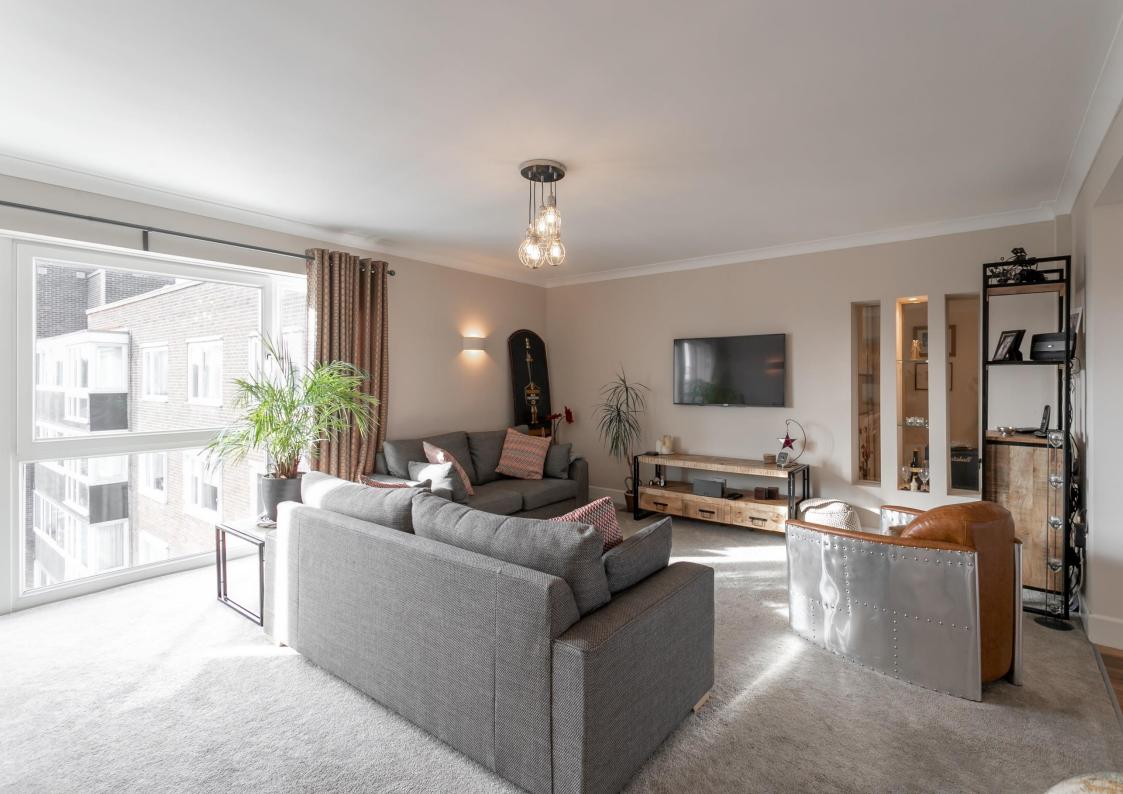

Boasting almost 1,400Sq ft of internal living space the property comprises : Communal entrance hall with secure entry phone system and stairs and lift to all floors | Private entrance hall at the fifth floor | Generous entrance hall with fitted store cupboards which is open to the main apartment | Lounge with west facing window which is open to hallway and provides access to the private sun terrace | The kitchen / diner was completely remodelled and now offers a delightful space with bay window providing easterly views towards the coast and a high gloss kitchen with integrated appliances, breakfast bar, dining area and access to the rear stairwell/fire escape with refuse chute. The hallway then leads through to the rear of the apartment with two store cupboards and then to three bedrooms | Bedroom one with bespoke fitted storage and dual aspect including south and west facing windows | Bedroom two, again with south facing window, fitted storage and stylish re-fitted en-suite shower room and WC | Bedroom three/study with glass doors leading to the sun terrace | Sun terrace, which is south west facing, offers a private, covered seating area with sliding windows and enjoys the sun until late in the summer months.