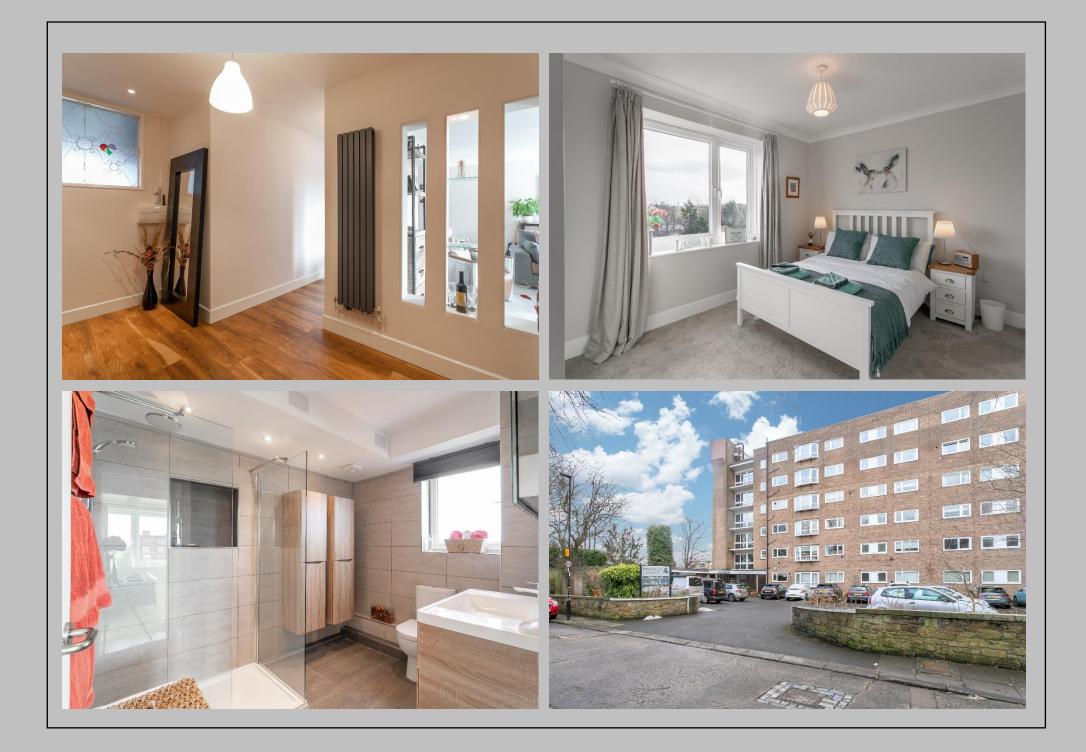

Boasting almost 1,400Sq ft of internal living space the property comprises : Communal entrance hall with secure entry phone system and stairs and lift to all floors | Private entrance hall at the fifth floor | Generous entrance hall with fitted store cupboards which is open to the main apartment | Lounge with west facing window which is open to hallway and provides access to the private sun terrace | The kitchen / diner was completely remodelled and now offers a delightful space with bay window providing easterly views towards the coast and a high gloss kitchen with integrated appliances, breakfast bar, dining area and access to the rear stairwell/fire escape with refuse chute. The hallway then leads through to the rear of the apartment with two store cupboards and then to three bedrooms | Bedroom one with bespoke fitted storage and dual aspect including south and west facing windows | Bedroom two, again with south facing window, fitted storage and stylish re-fitted en-suite shower room and WC | Bedroom three/study with glass doors leading to the sun terrace | Sun terrace, which is south west facing, offers a private, covered seating area with sliding windows and enjoys the sun until late in the summer months.

Externally, the apartment enjoys the use of the well-presented communal gardens and residents and visitors parking, again which is accessed from the Fernville Road entrance. The apartment also benefits from a private garage with electric door and allocated parking space to the front.