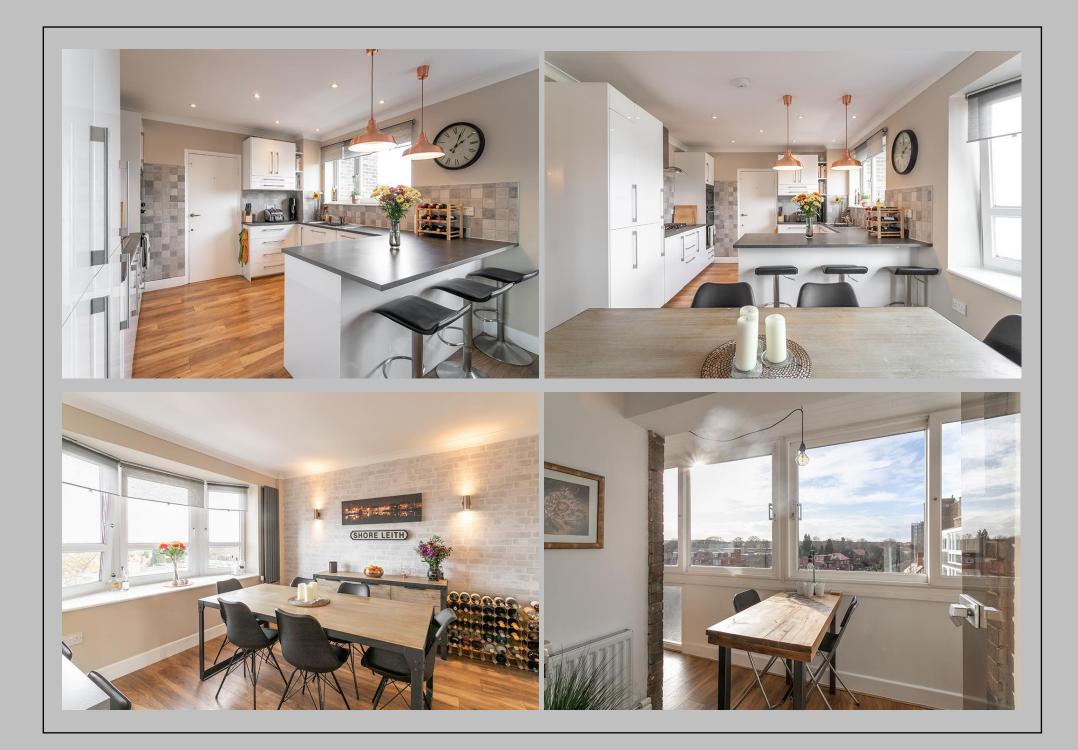

Boasting almost 1,400Sq ft of internal living space the property comprises : Communal entrance hall with secure entry phone system and stairs and lift to all floors | Private entrance hall at the fifth floor | Generous entrance hall with fitted store cupboards which is open to the main apartment | Lounge with west facing window which is open to hallway and provides access to the private sun terrace | The kitchen / diner was completely remodelled and now offers a delightful space with bay window providing easterly views towards the coast and a high gloss kitchen with integrated appliances, breakfast bar, dining area and access to the rear stairwell/fire escape with refuse chute. The hallway then leads through to the rear of the apartment with two store cupboards and then to three bedrooms | Bedroom one with bespoke fitted storage and dual aspect including south and west facing windows | Bedroom two, again with south facing window, fitted storage and stylish re-fitted en-suite shower room and WC | Bedroom three/study with glass doors leading to the sun terrace | Sun terrace, which is south west facing, offers a private, covered seating area with sliding windows and enjoys the sun until late in the summer months.