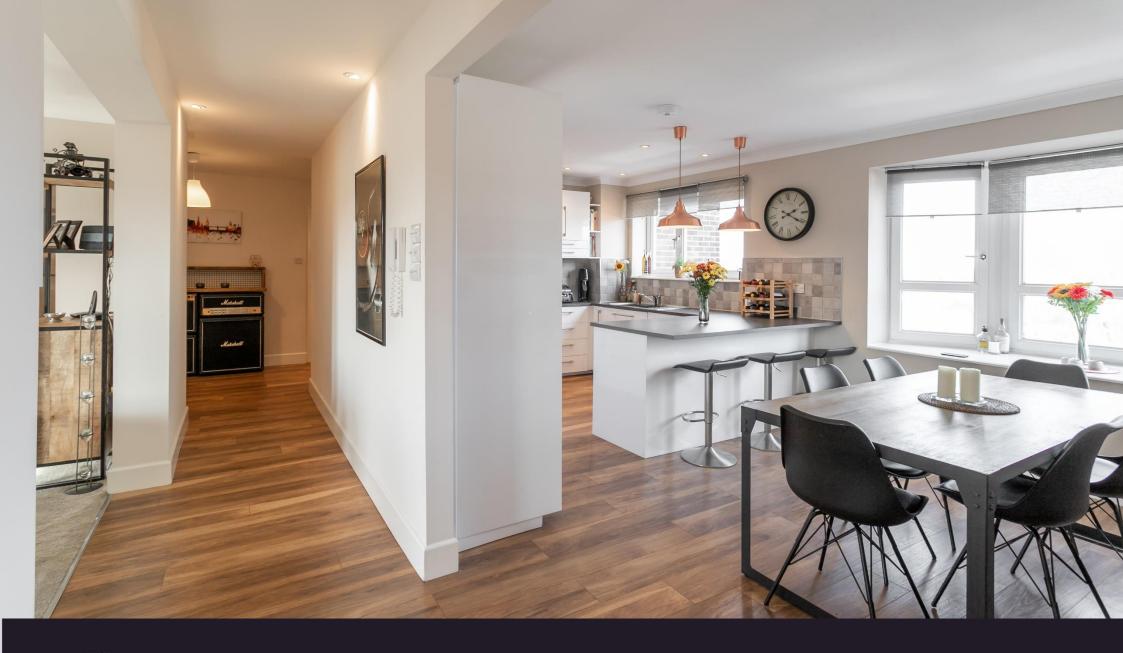

Boasting almost 1,400Sq ft of internal living space the property comprises : Communal entrance hall with secure entry phone system and stairs and lift to all floors | Private entrance hall at the fifth floor | Generous entrance hall with fitted store cupboards which is open to the main apartment | Lounge with west facing window which is open to hallway and provides access to the private sun terrace | The kitchen / diner was completely remodelled and now offers a delightful space with bay window providing easterly views towards the coast and a high gloss kitchen with integrated appliances, breakfast bar, dining area and access to the rear stairwell/fire escape with refuse chute. The hallway then leads through to the rear of the apartment with two store cupboards and then to three bedrooms | Bedroom one with bespoke fitted storage and dual aspect including south and west facing windows | Bedroom two, again with south facing window, fitted storage and stylish re-fitted en-suite shower room and WC | Bedroom three/study with glass doors leading to the sun terrace | Sun terrace, which is south west facing, offers a private, covered seating area with sliding windows and enjoys the sun until late in the summer months.