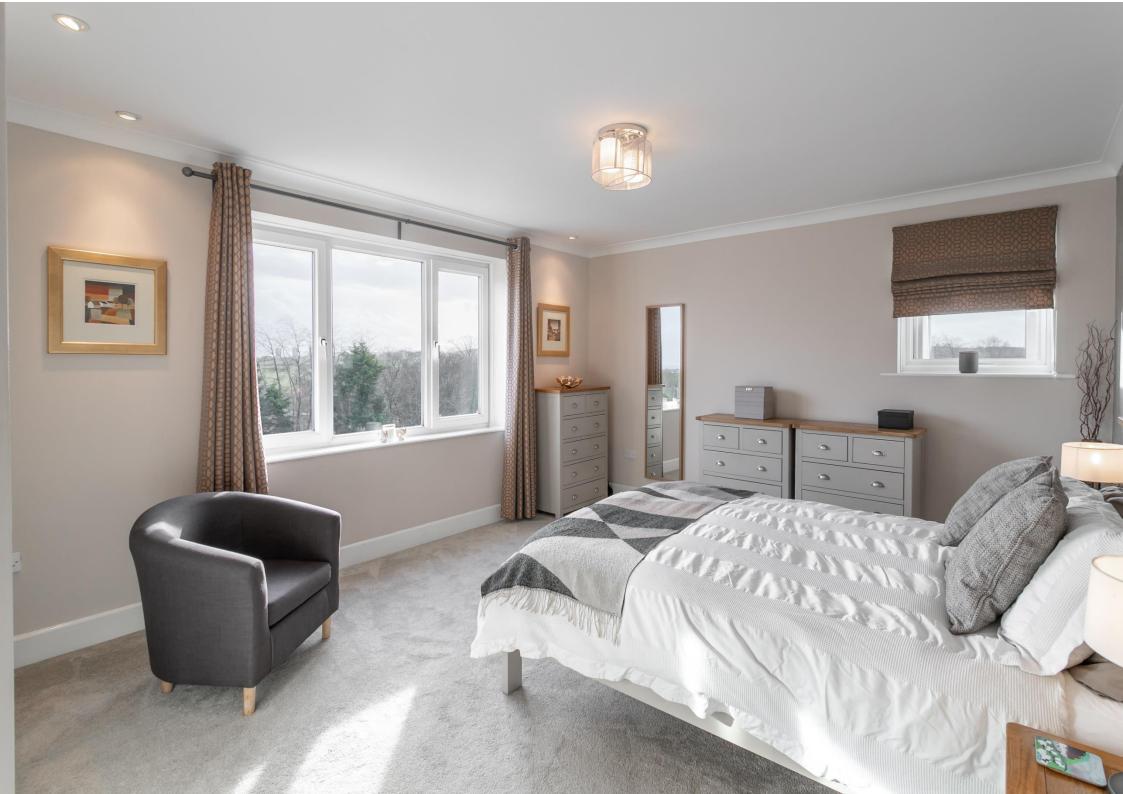

Boasting almost 1,400Sq ft of internal living space the property comprises : Communal entrance hall with secure entry phone system and stairs and lift to all floors | Private entrance hall at the fifth floor | Generous entrance hall with fitted store cupboards which is open to the main apartment | Lounge with west facing window which is open to hallway and provides access to the private sun terrace | The kitchen / diner was completely remodelled and now offers a delightful space with bay window providing easterly views towards the coast and a high gloss kitchen with integrated appliances, breakfast bar, dining area and access to the rear stairwell/fire escape with refuse chute. The hallway then leads through to the rear of the apartment with two store cupboards and then to three bedrooms | Bedroom one with bespoke fitted storage and dual aspect including south and west facing windows | Bedroom two, again with south facing window, fitted storage and stylish re-fitted en-suite shower room and WC | Bedroom three/study with glass doors leading to the sun terrace | Sun terrace, which is south west facing, offers a private, covered seating area with sliding windows and enjoys the sun until late in the summer months.