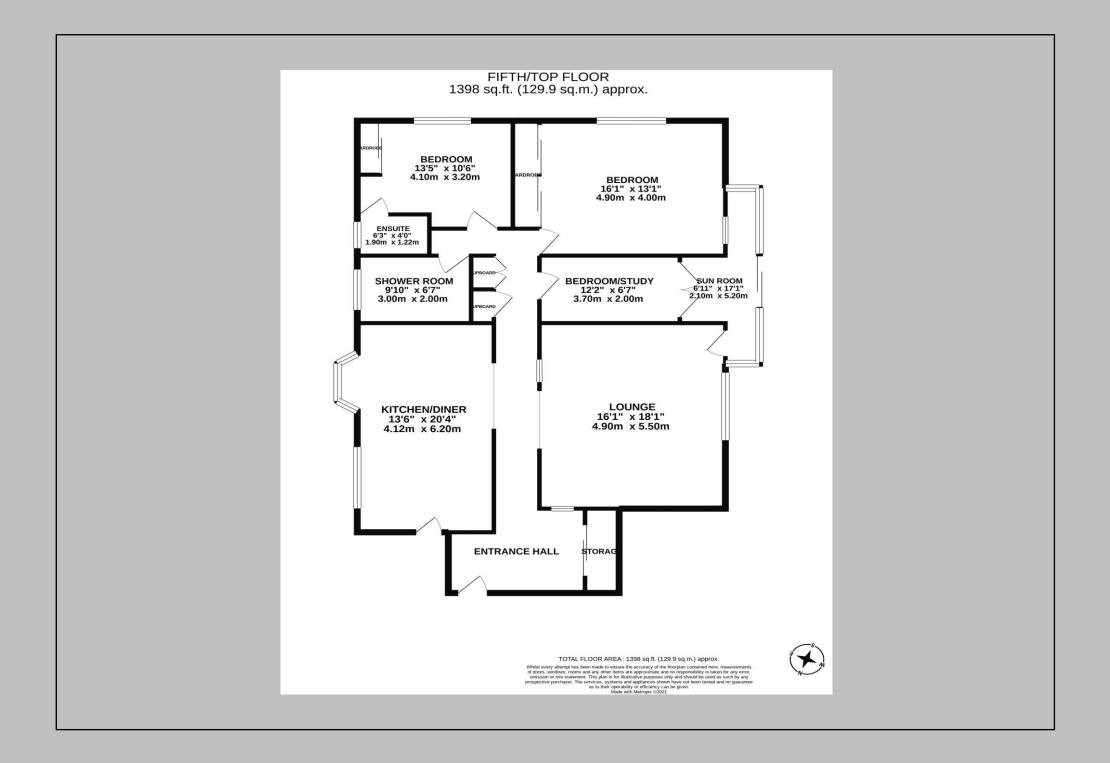

Boasting almost 1,400Sq ft of internal living space the property comprises : Communal entrance hall with secure entry phone system and stairs and lift to all floors | Private entrance hall at the fifth floor | Generous entrance hall with fitted store cupboards which is open to the main apartment | Lounge with west facing window which is open to hallway and provides access to the private sun terrace | The kitchen / diner was completely remodelled and now offers a delightful space with bay window providing easterly views towards the coast and a high gloss kitchen with integrated appliances, breakfast bar, dining area and access to the rear stairwell/fire escape with refuse chute. The hallway then leads through to the rear of the apartment with two store cupboards and then to three bedrooms | Bedroom one with bespoke fitted storage and dual aspect including south and west facing windows | Bedroom two, again with south facing window, fitted storage and stylish re-fitted en-suite shower room and WC | Bedroom three/study with glass doors leading to the sun terrace | Sun terrace, which is south west facing, offers a private, covered seating area with sliding windows and enjoys the sun until late in the summer months.