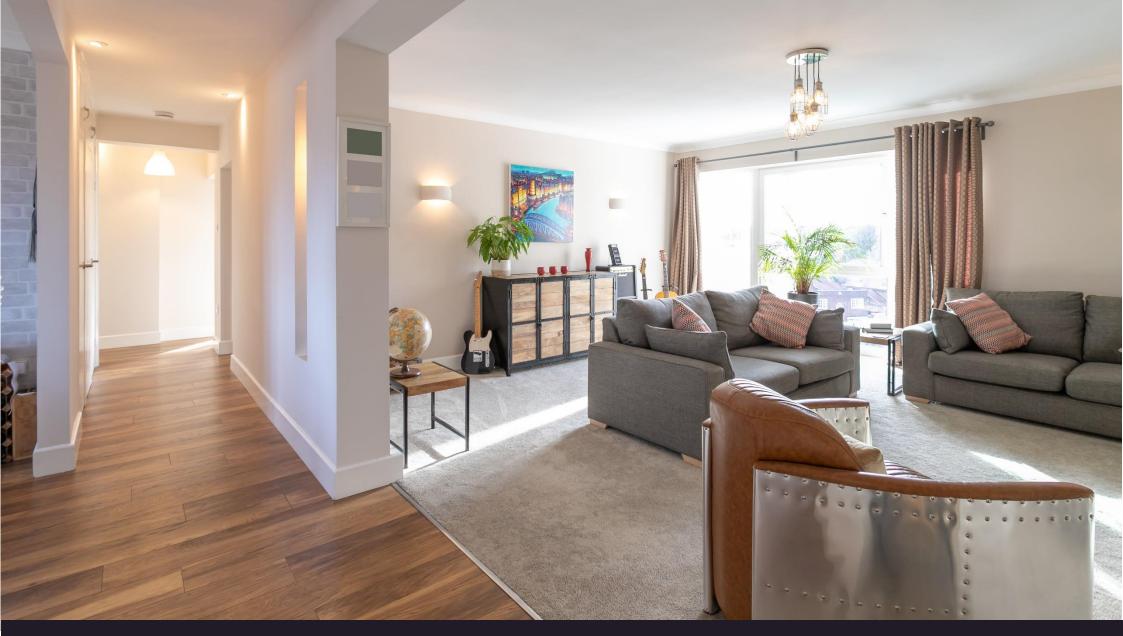

Boasting almost 1,400Sq ft of internal living space the property comprises : Communal entrance hall with secure entry phone system and stairs and lift to all floors | Private entrance hall at the fifth floor | Generous entrance hall with fitted store cupboards which is open to the main apartment | Lounge with west facing window which is open to hallway and provides access to the private sun terrace | The kitchen / diner was completely remodelled and now offers a delightful space with bay window providing easterly views towards the coast and a high gloss kitchen with integrated appliances, breakfast bar, dining area and access to the rear stairwell/fire escape with refuse chute. The hallway then leads through to the rear of the apartment with two store cupboards and then to three bedrooms | Bedroom one with bespoke fitted storage and dual aspect including south and west facing windows | Bedroom two, again with south facing window, fitted storage and stylish re-fitted en-suite shower room and WC | Bedroom three/study with glass doors leading to the sun terrace | Sun terrace, which is south west facing, offers a private, covered seating area with sliding windows and enjoys the sun until late in the summer months.