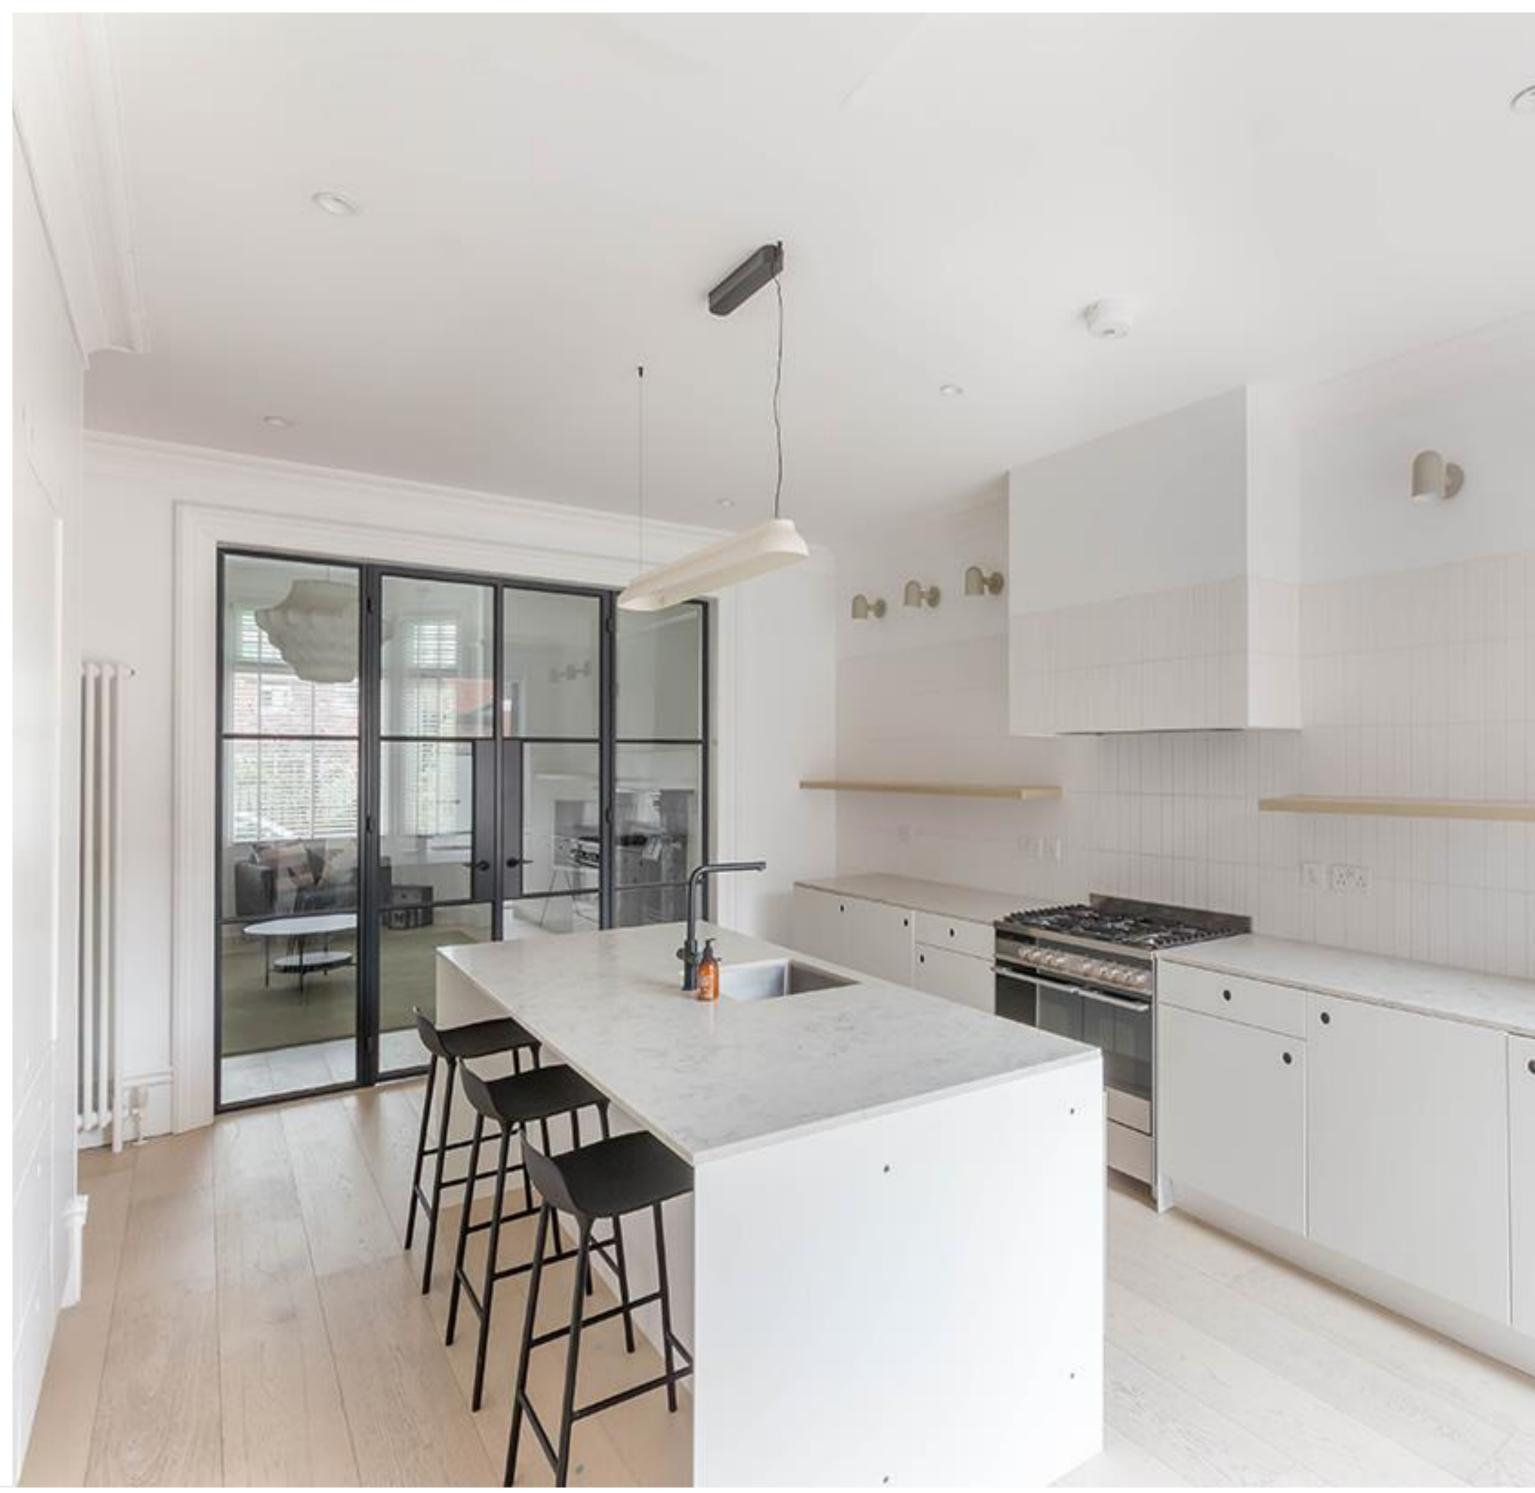

**Price Guide:** 

Offers Over £595,000

The accommodation comprises: Entrance vestibule | Reception hallway with beautiful tiled flooring and staircase leading up to the first floor | Front living room with lovely bay window, feature fireplace and tall ceilings | Crittall doors lead into the open plan kitchen/diner. The kitchen offers modern and minimalist cabinetry and worktops, as well as integrated appliances and a large central island. Glazed doors lead onto the rear terrace. | Snug with a clever media wall and log burning stove | Utility room with integral access into the double garage and ground floor WC.