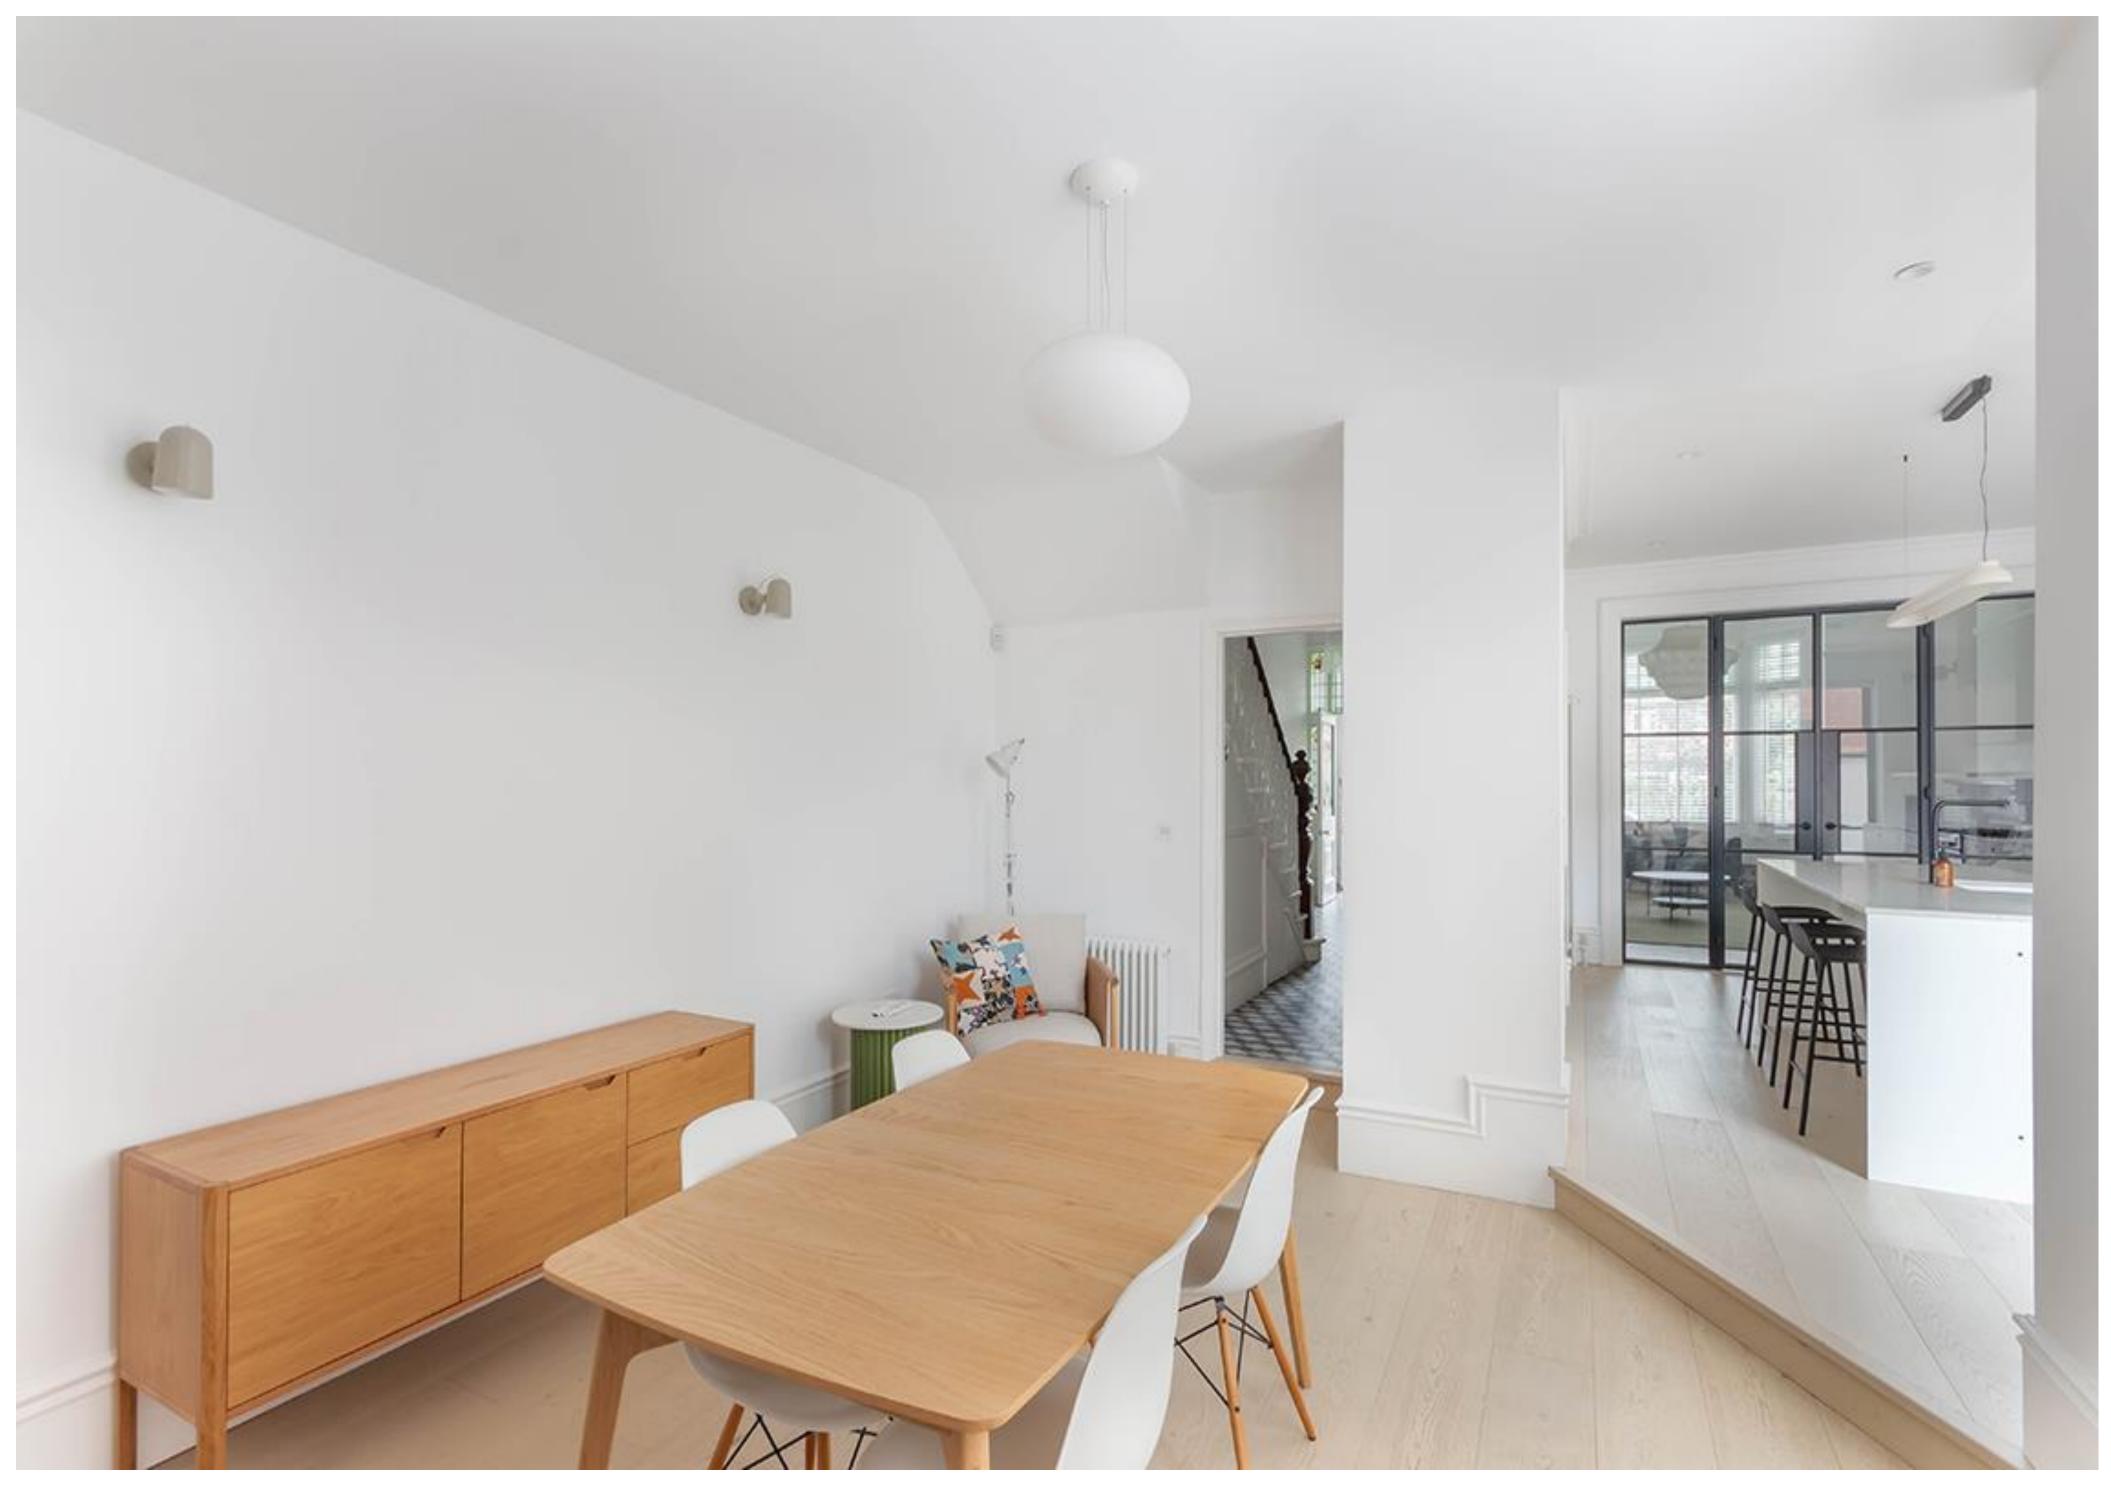

**Price Guide:** 

Offers Over £595,000

The accommodation comprises: Entrance vestibule | Reception hallway with beautiful tiled flooring and staircase leading up to the first floor | Front living room with lovely bay window, feature fireplace and tall ceilings | Crittall doors lead into the open plan kitchen/diner. The kitchen offers modern and minimalist cabinetry and worktops, as well as integrated appliances and a large central island. Glazed doors lead onto the rear terrace. | Snug with a clever media wall and log burning stove | Utility room with integral access into the double garage and ground floor WC.