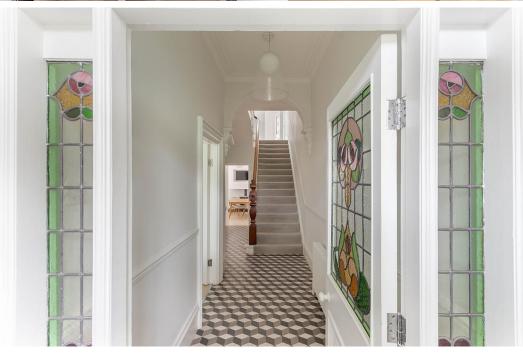

**Price Guide:** 

Offers Over £595,000

The accommodation comprises: Entrance vestibule | Reception hallway with beautiful tiled flooring and staircase leading up to the first floor | Front living room with lovely bay window, feature fireplace and tall ceilings | Crittall doors lead into the open plan kitchen/diner. The kitchen offers modern and minimalist cabinetry and worktops, as well as integrated appliances and a large central island. Glazed doors lead onto the rear terrace. | Snug with a clever media wall and log burning stove | Utility room with integral access into the double garage and ground floor WC.