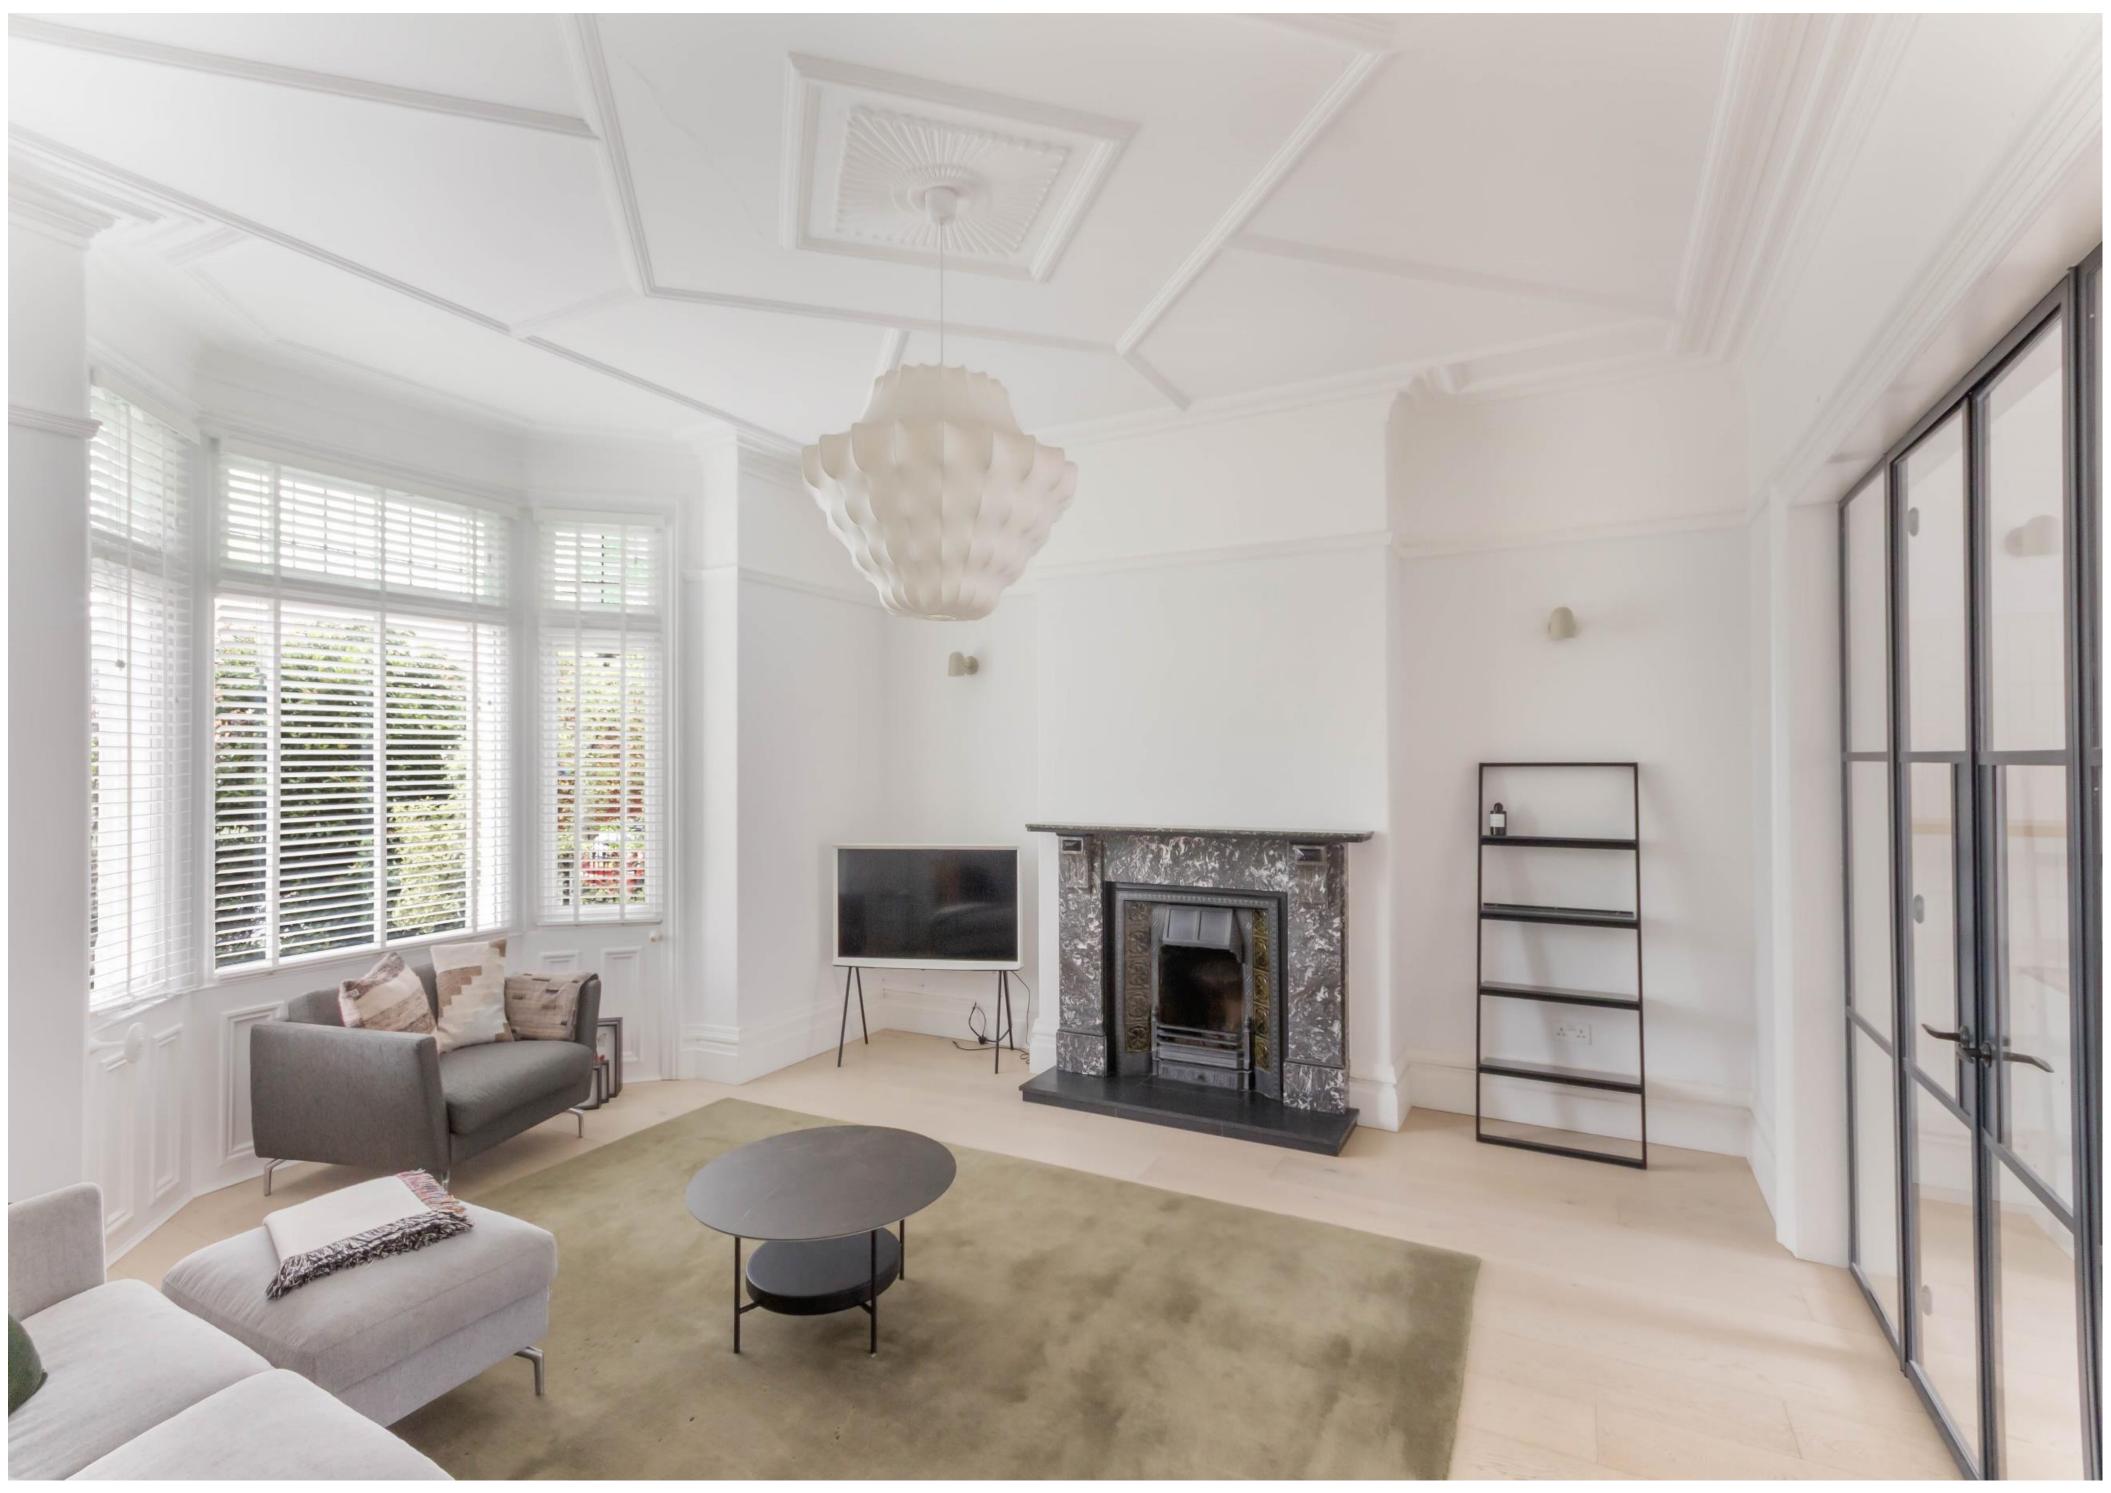

Offered with vacant possession, this fabulous property benefits from wonderful features including lovely fireplaces to the reception rooms, stained glass feature windows, lovely flooring throughout, Crittall doors, as well as excellent plasterwork to the ceilings.

**Price Guide:** 

Offers Over £595,000

The accommodation comprises: Entrance vestibule | Reception hallway with beautiful tiled flooring and staircase leading up to the first floor | Front living room with lovely bay window, feature fireplace and tall ceilings | Crittall doors lead into the open plan kitchen/diner. The kitchen offers modern and minimalist cabinetry and worktops, as well as integrated appliances and a large central island. Glazed doors lead onto the rear terrace. | Snug with a clever media wall and log burning stove | Utility room with integral access into the double garage and ground floor WC.