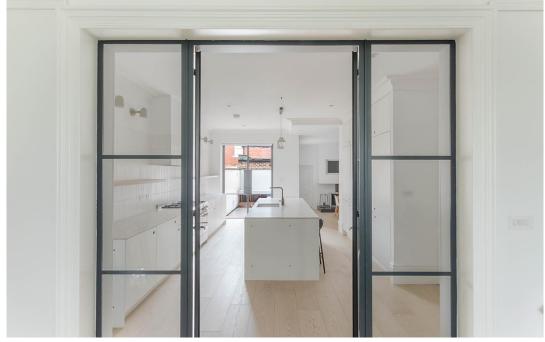

Offered with vacant possession, this fabulous property benefits from wonderful features including lovely fireplaces to the reception rooms, stained glass feature windows, lovely flooring throughout, Crittall doors, as well as excellent plasterwork to the ceilings.

**Price Guide:** 

Offers Over £595,000

The accommodation comprises: Entrance vestibule | Reception hallway with beautiful tiled flooring and staircase leading up to the first floor | Front living room with lovely bay window, feature fireplace and tall ceilings | Crittall doors lead into the open plan kitchen/diner. The kitchen offers modern and minimalist cabinetry and worktops, as well as integrated appliances and a large central island. Glazed doors lead onto the rear terrace. | Snug with a clever media wall and log burning stove | Utility room with integral access into the double garage and ground floor WC.