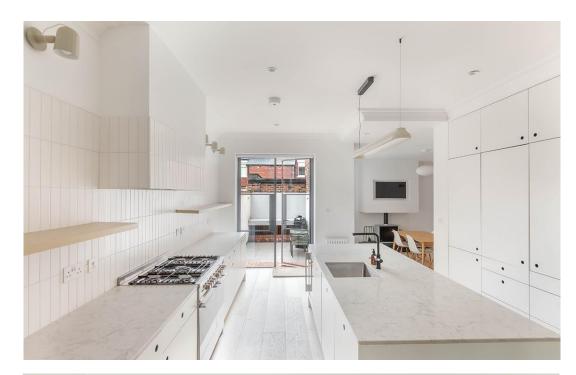

**Price Guide:** 

Offers Over £595,000

The accommodation comprises: Entrance vestibule | Reception hallway with beautiful tiled flooring and staircase leading up to the first floor | Front living room with lovely bay window, feature fireplace and tall ceilings | Crittall doors lead into the open plan kitchen/diner. The kitchen offers modern and minimalist cabinetry and worktops, as well as integrated appliances and a large central island. Glazed doors lead onto the rear terrace. | Snug with a clever media wall and log burning stove | Utility room with integral access into the double garage and ground floor WC.