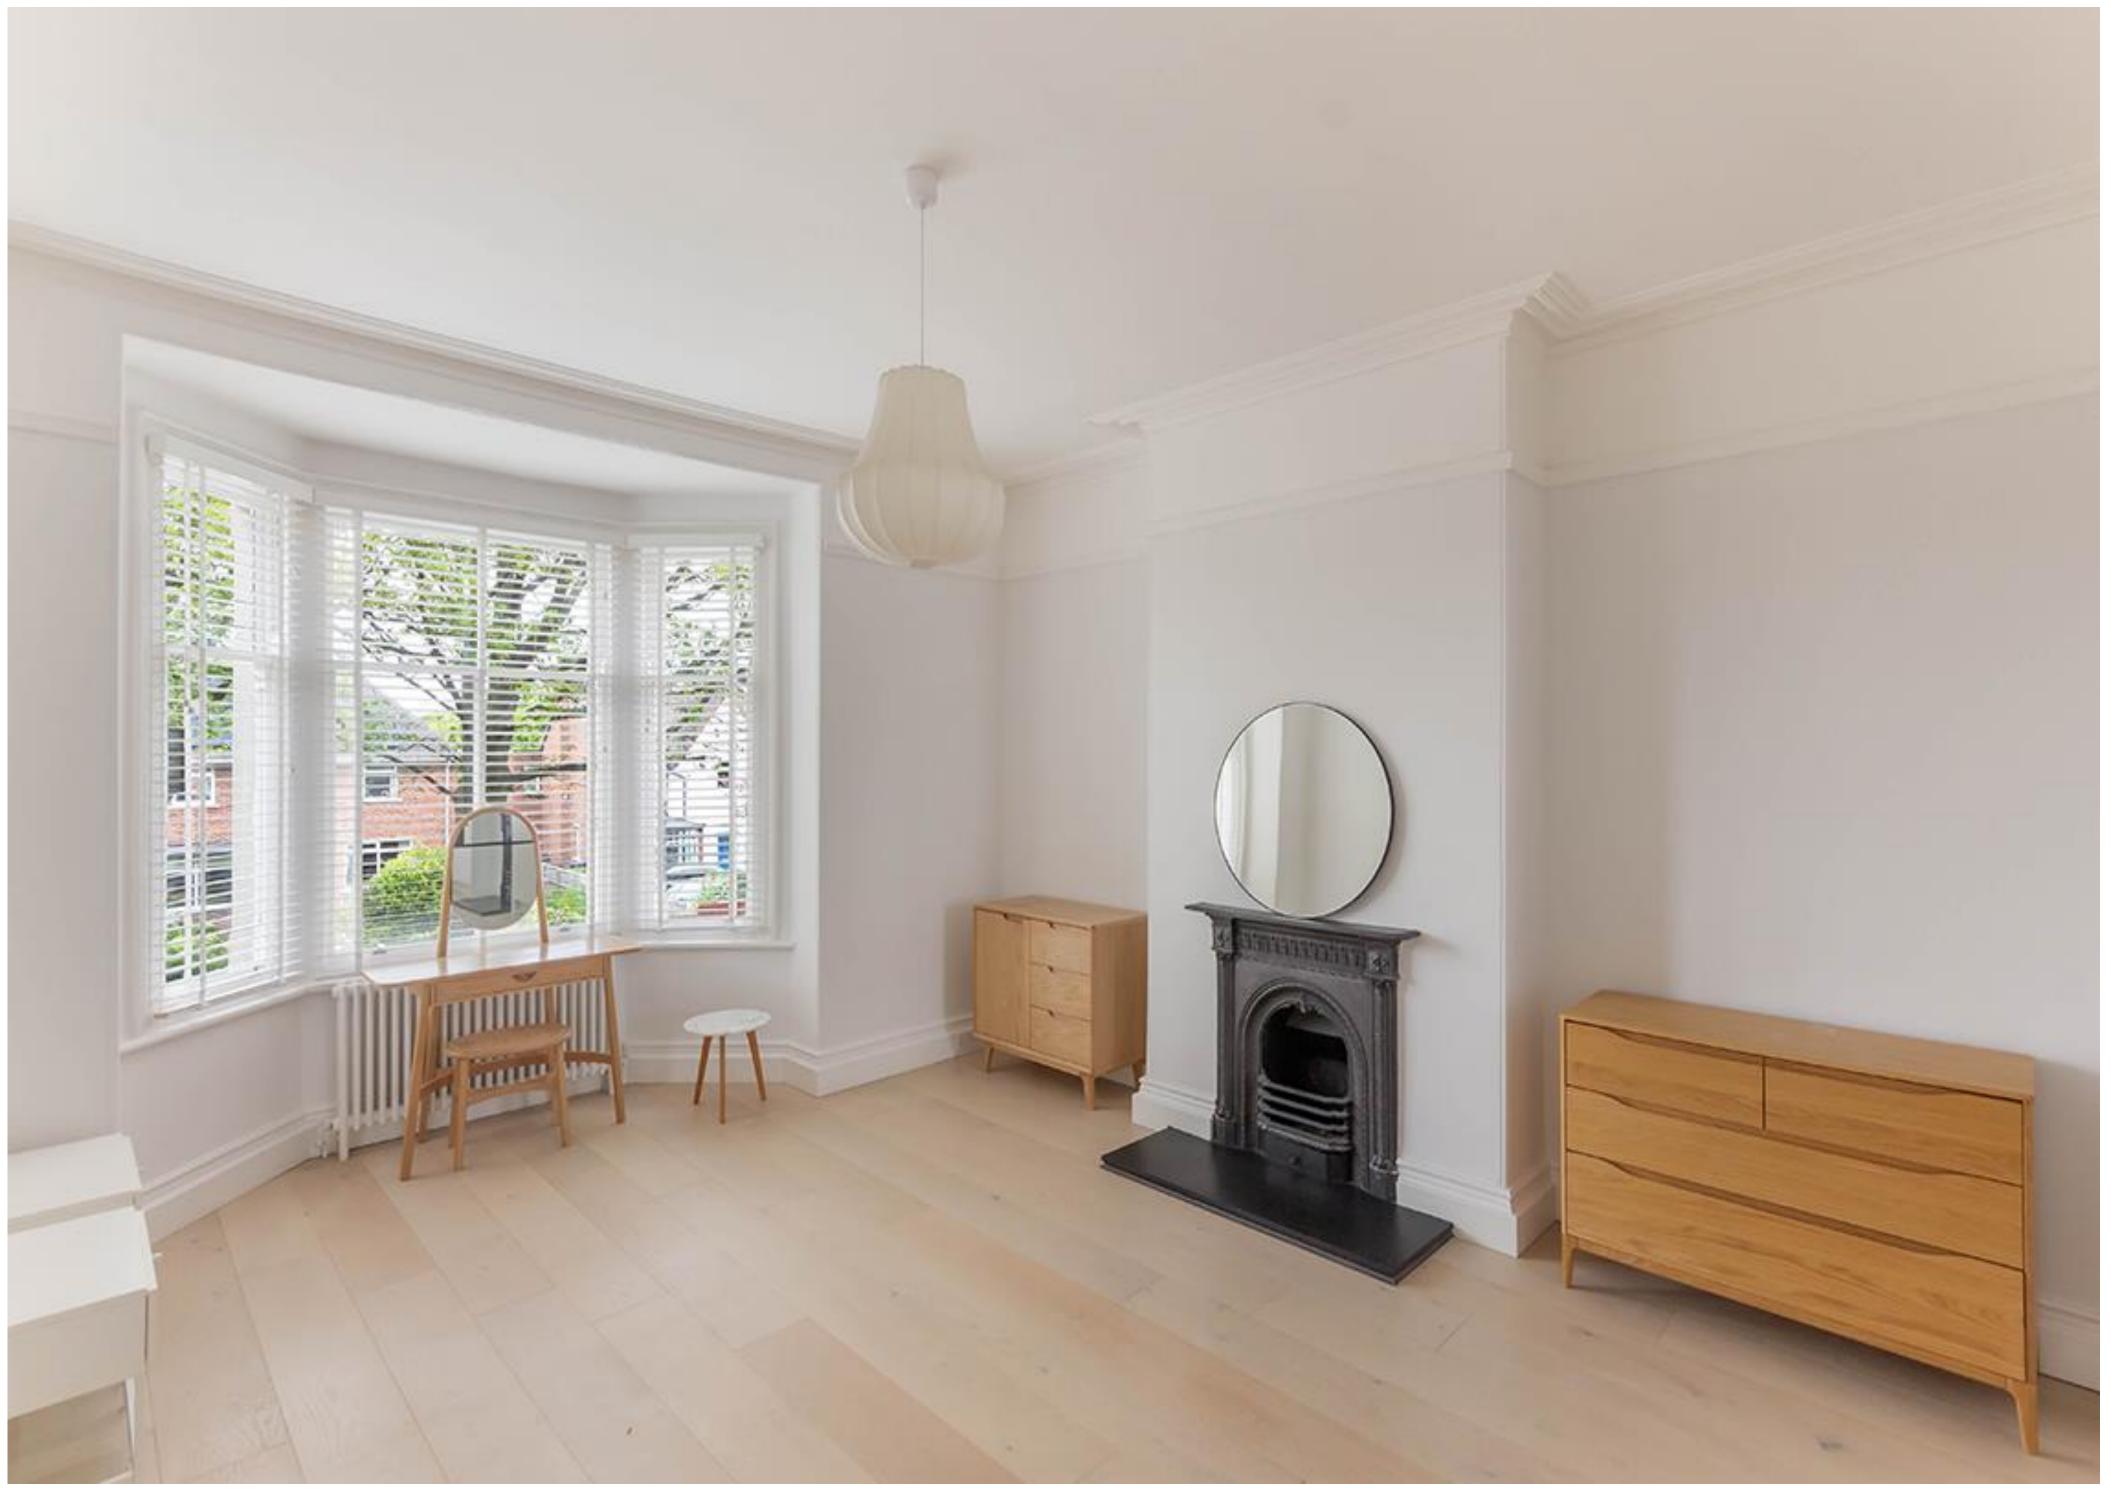

First floor landing | Principal bedroom, a substantial double room with bay window and black Crittall doors through to the dressing room with bespoke cabinetry and storage | Bedroom two is a smaller double bedroom | Bedroom three is a single bedroom/study | Family bathroom with well presented four piece suite with separate WC.