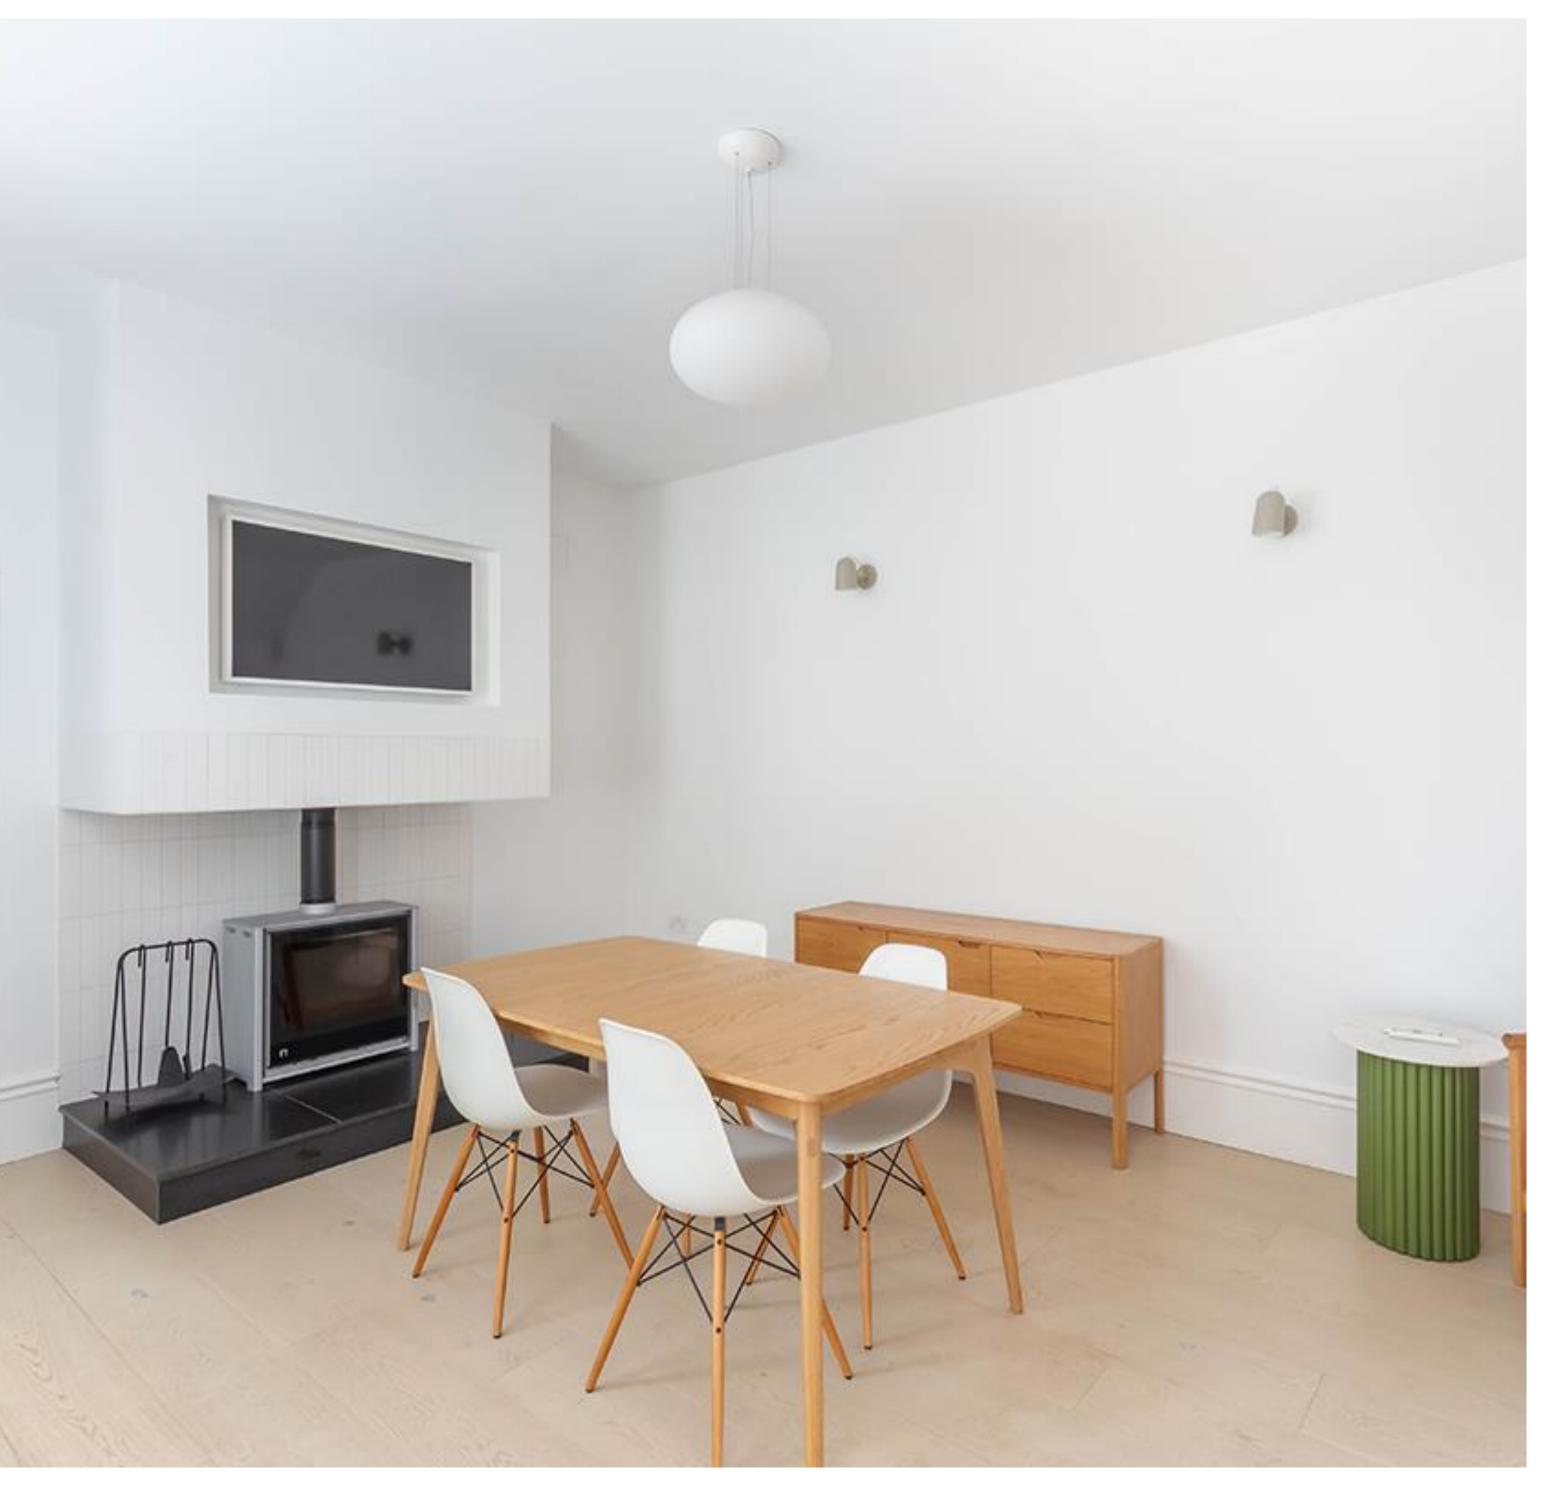

**Price Guide:** 

Offers Over £595,000

The accommodation comprises: Entrance vestibule | Reception hallway with beautiful tiled flooring and staircase leading up to the first floor | Front living room with lovely bay window, feature fireplace and tall ceilings | Crittall doors lead into the open plan kitchen/diner. The kitchen offers modern and minimalist cabinetry and worktops, as well as integrated appliances and a large central island. Glazed doors lead onto the rear terrace. | Snug with a clever media wall and log burning stove | Utility room with integral access into the double garage and ground floor WC.