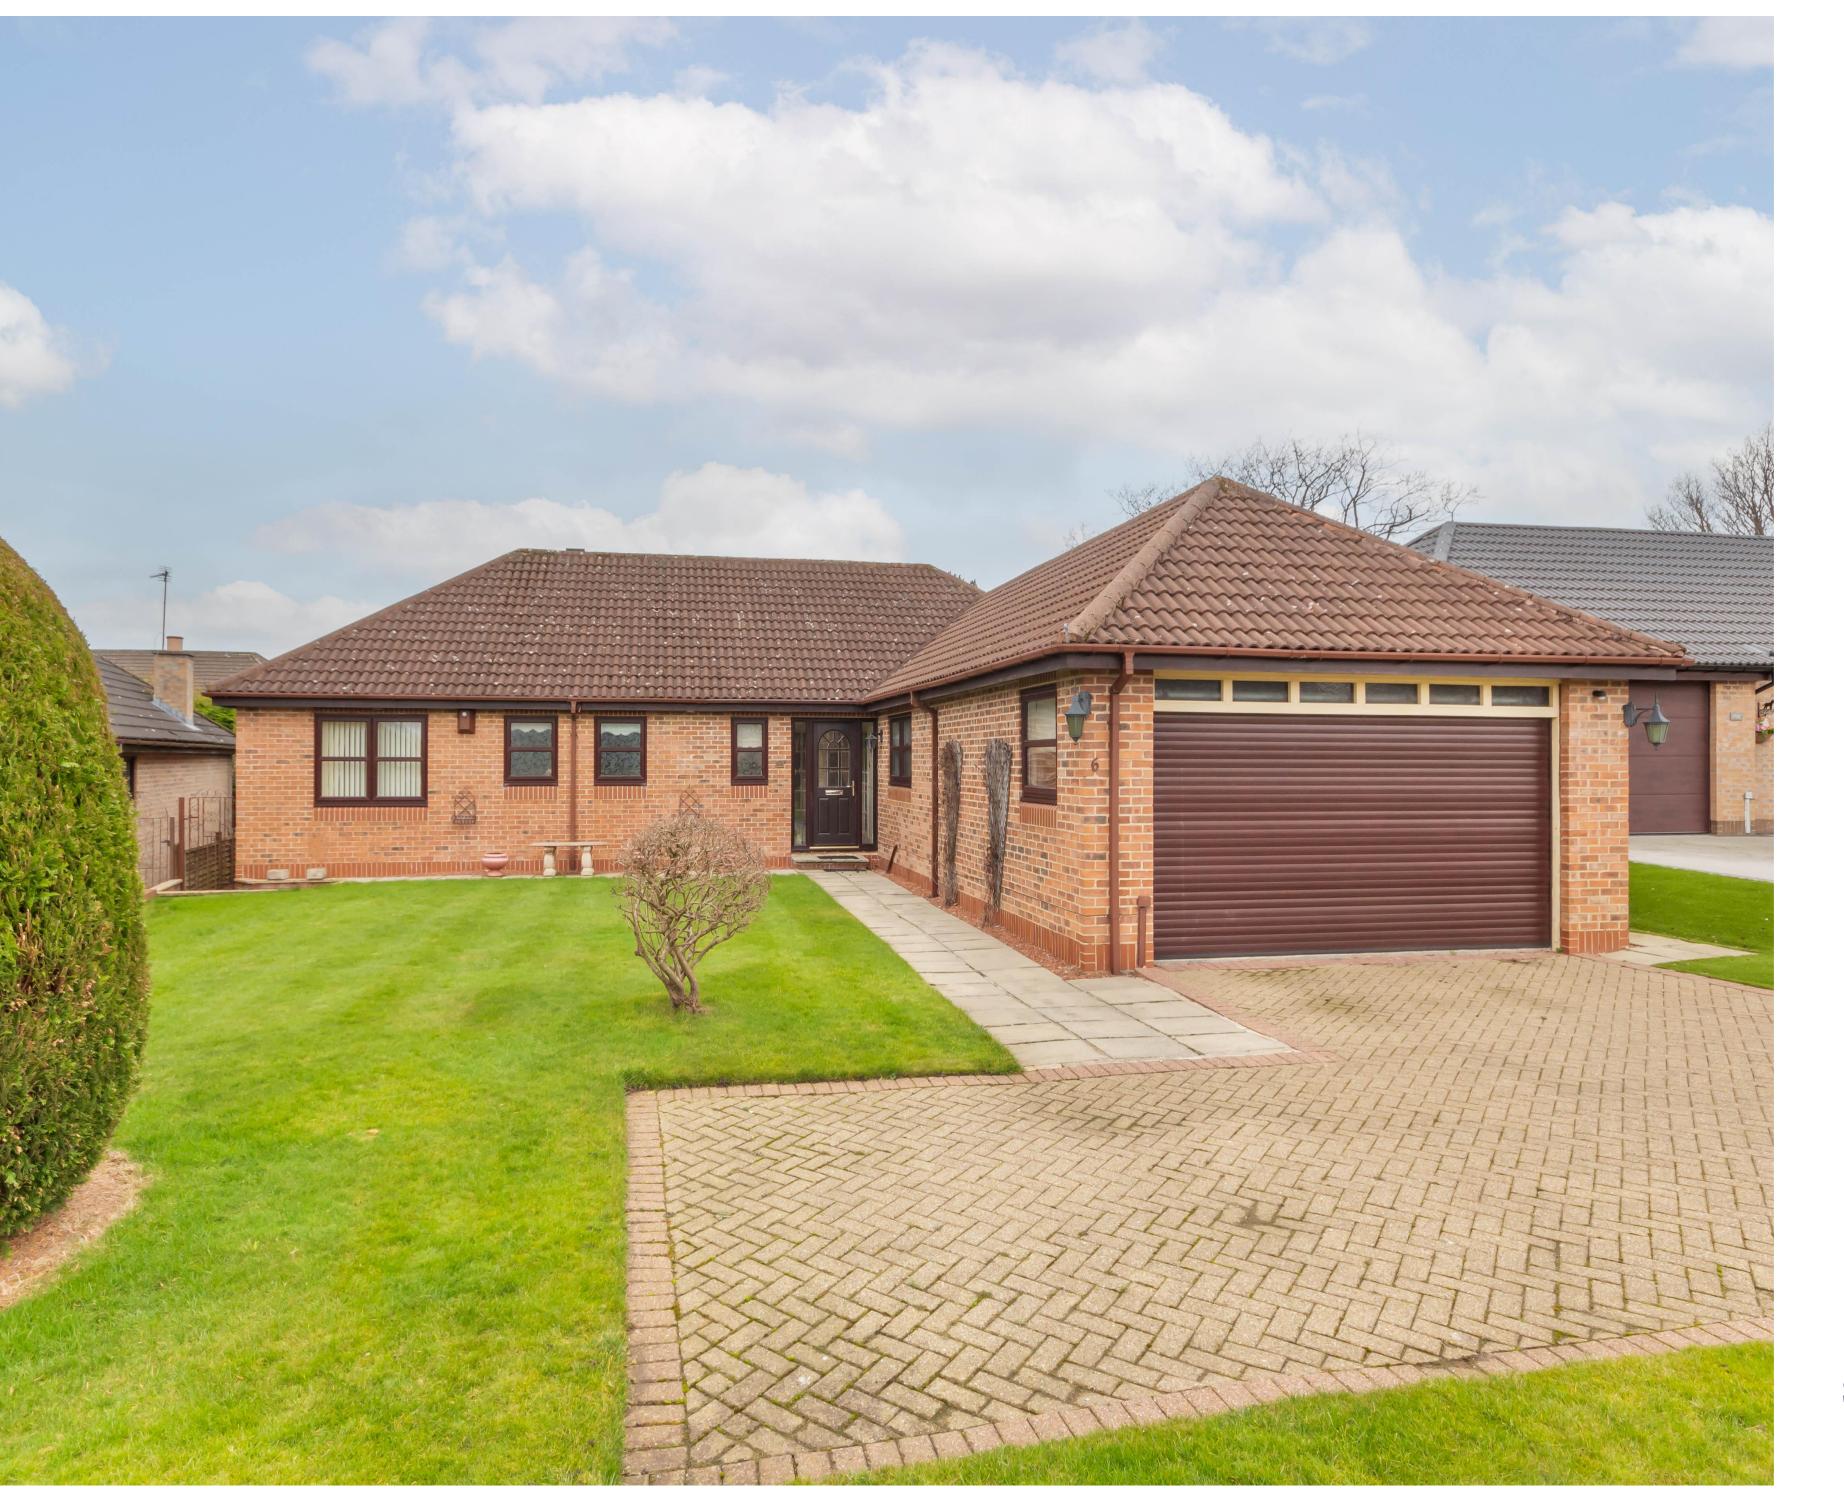

## 6 The Court Whickham

An excellent opportunity to purchase this extensive detached bungalow, with accommodation extending to over 1900 sq ft, with three reception rooms, three double bedrooms, two bathrooms and a study/bedroom 4. There is also the benefit of an integral double garage, driveway and lovely front and rear gardens with west facing rear aspect.

Ideally located off the sought-after Broom Lane, this spacious single storey property is situated in the heart of Whickham, just an easy walk to Front Street with its range of shops, cafes, restaurants and amenities, outstanding local schooling, as well as the excellent transport links offering easy access into Newcastle City Centre and beyond.

Study/fourth bedroom with access to the conservatory which, in turn, links to the living room | Utility room which leads from the kitchen and into the integral double garage | Integral garage with electric up and over door | Front driveway with lovely front garden | Rear lawned gardens with paved patio terrace and hedge boundaries offering great privacy | No upward chain