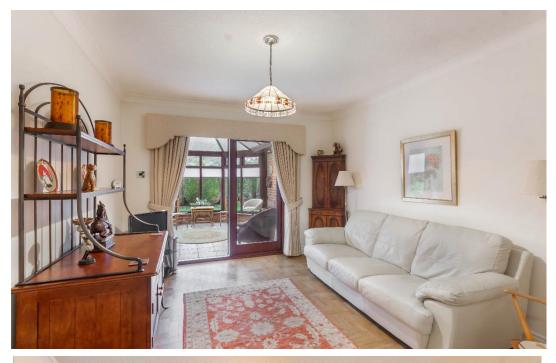

## **Price Guide:** Guide Price £695,000

Entrance vestibule leads to the central hallway | Cloakroom/wc | The beautiful living room is situated to the rear overlooking the west facing garden | The fully fitted kitchen with open archway leading to a formal dining room | Master bedroom with ensuite and fitted wardrobes | Second double bedroom with fitted wardrobes | Third double bedroom with views to the rear garden | Well-presented bathroom/wc.