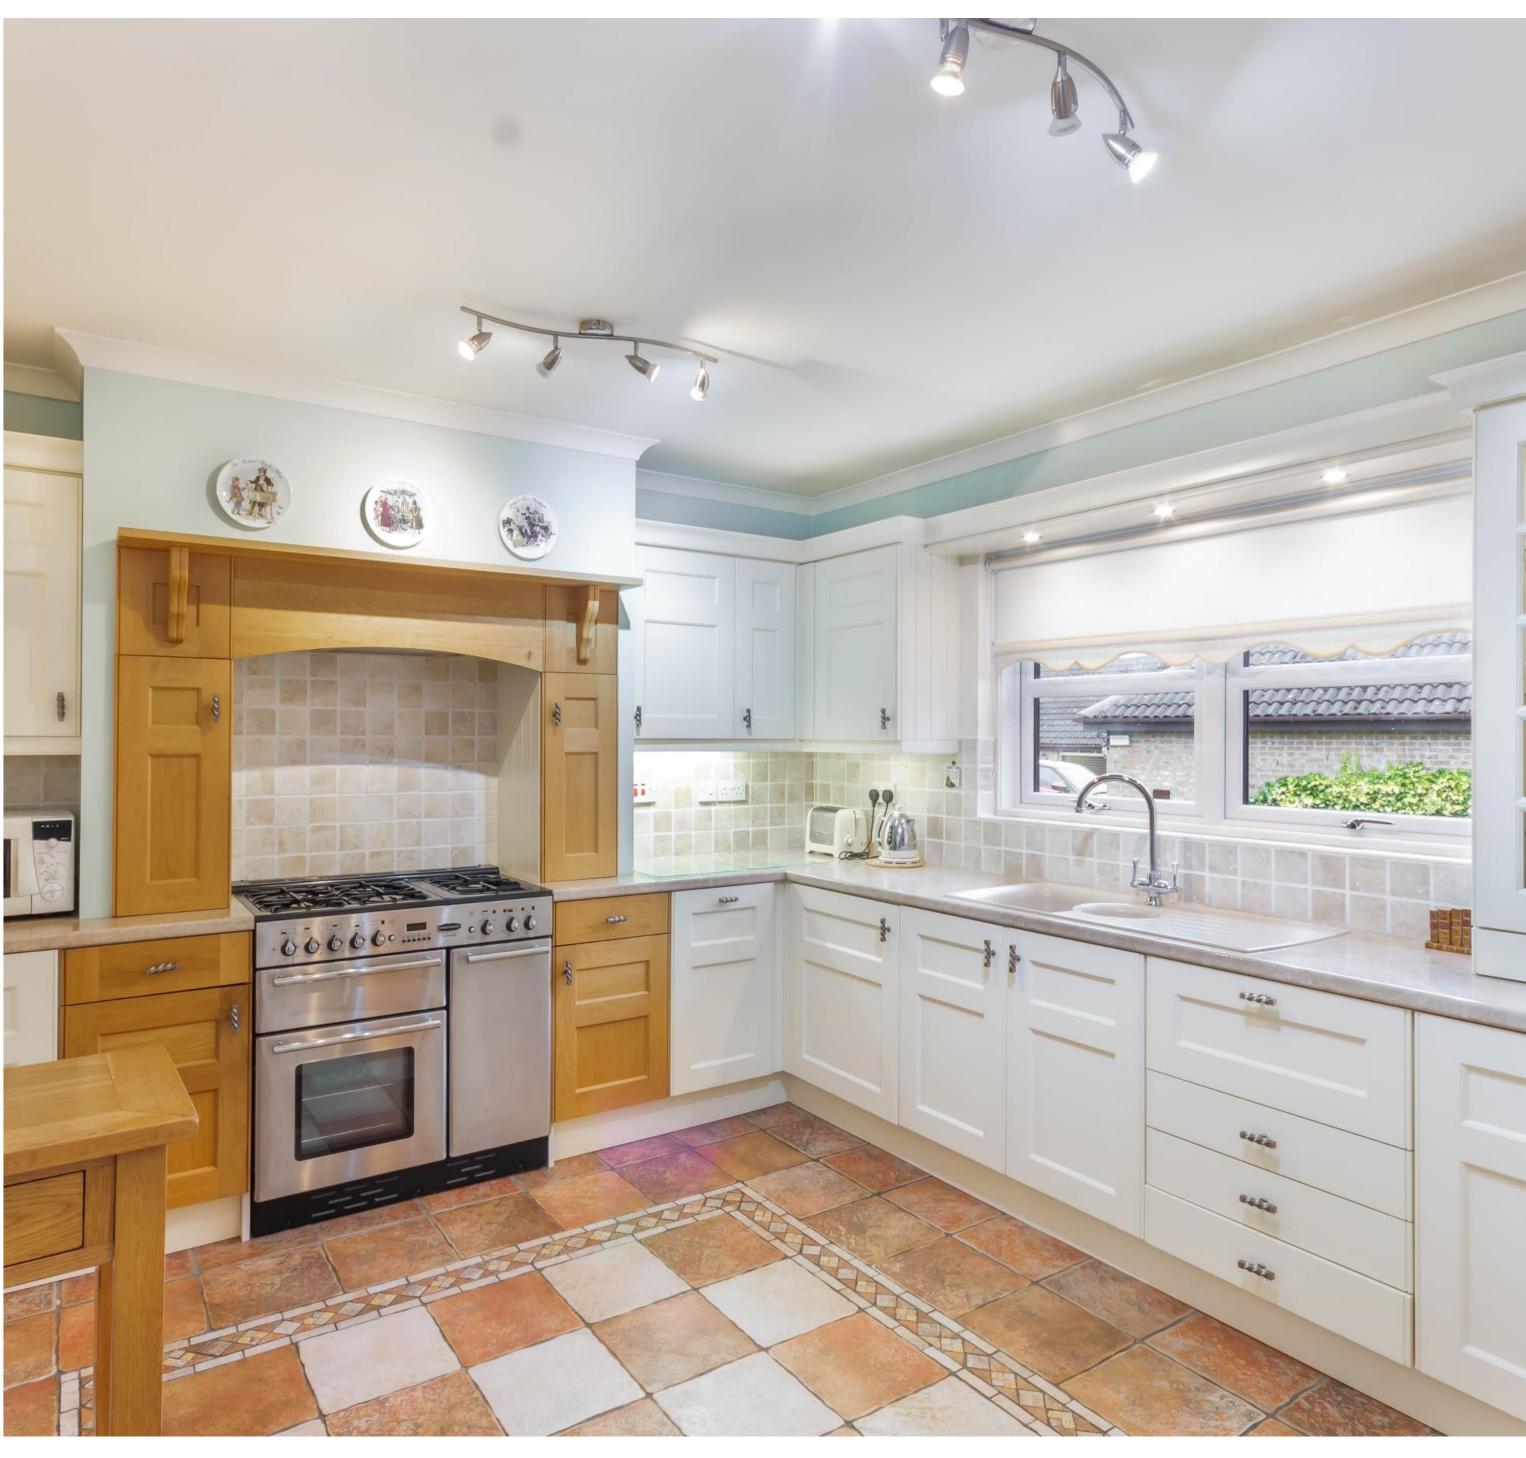

## **Price Guide:** Guide Price £695,000

Entrance vestibule leads to the central hallway | Cloakroom/wc | The beautiful living room is situated to the rear overlooking the west facing garden | The fully fitted kitchen with open archway leading to a formal dining room | Master bedroom with ensuite and fitted wardrobes | Second double bedroom with fitted wardrobes | Third double bedroom with views to the rear garden | Well-presented bathroom/wc.