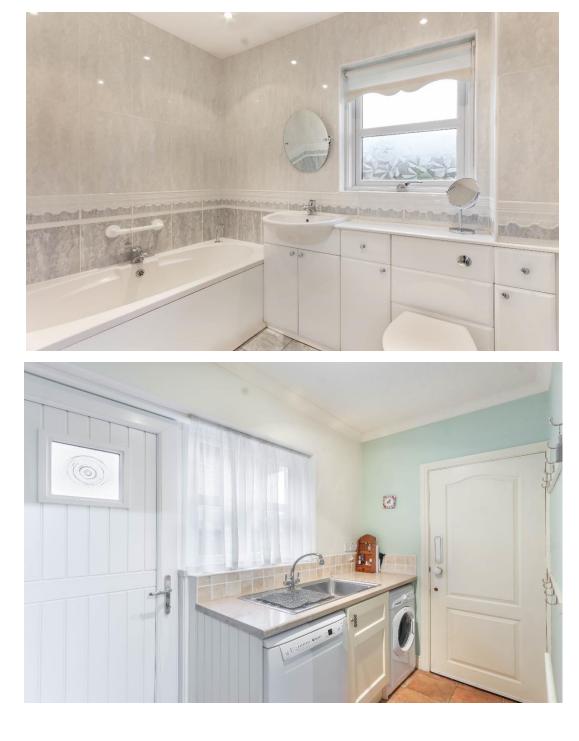

## **Price Guide:** Guide Price £695,000

Entrance vestibule leads to the central hallway | Cloakroom/wc | The beautiful living room is situated to the rear overlooking the west facing garden | The fully fitted kitchen with open archway leading to a formal dining room | Master bedroom with ensuite and fitted wardrobes | Second double bedroom with fitted wardrobes | Third double bedroom with views to the rear garden | Well-presented bathroom/wc.

Study/fourth bedroom with access to the conservatory which, in turn, links to the living room | Utility room which leads from the kitchen and into the integral double garage | Integral garage with electric up and over door | Front driveway with lovely front garden | Rear lawned gardens with paved patio terrace and hedge boundaries offering great privacy | No upward chain