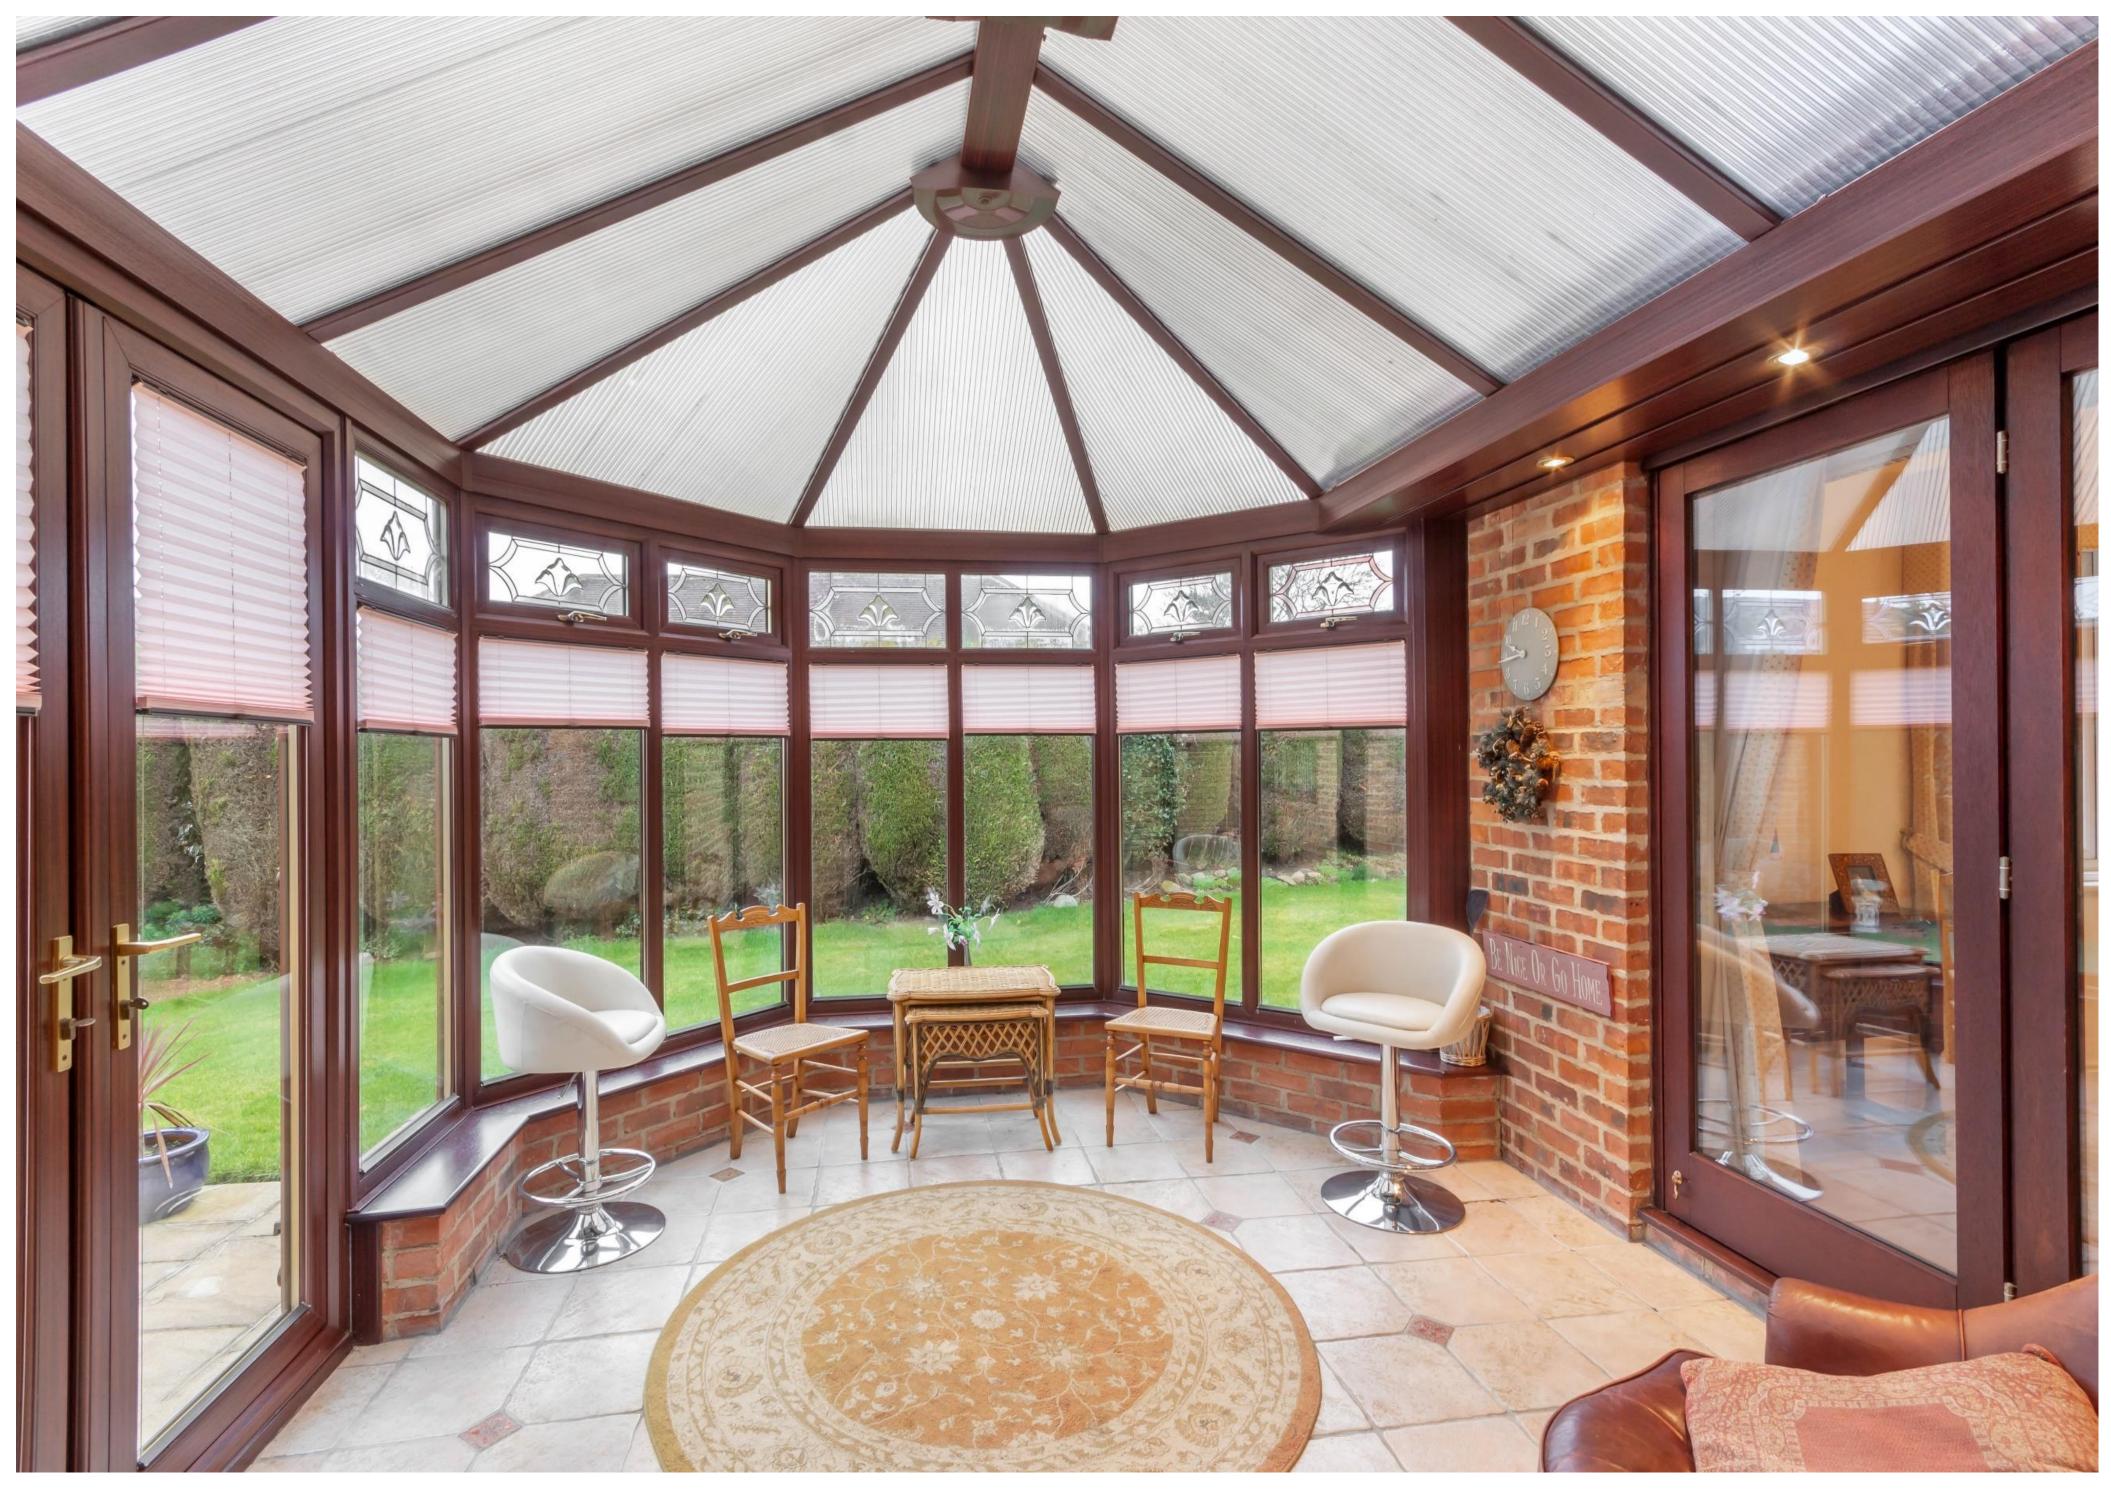

Study/fourth bedroom with access to the conservatory which, in turn, links to the living room | Utility room which leads from the kitchen and into the integral double garage | Integral garage with electric up and over door | Front driveway with lovely front garden | Rear lawned gardens with paved patio terrace and hedge boundaries offering great privacy | No upward chain