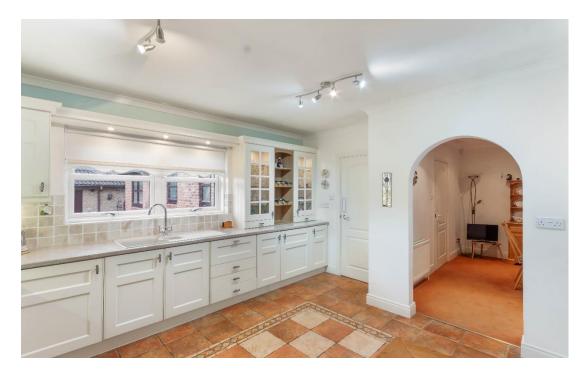

## **Price Guide:** Guide Price £695,000

Entrance vestibule leads to the central hallway | Cloakroom/wc | The beautiful living room is situated to the rear overlooking the west facing garden | The fully fitted kitchen with open archway leading to a formal dining room | Master bedroom with ensuite and fitted wardrobes | Second double bedroom with fitted wardrobes | Third double bedroom with views to the rear garden | Well-presented bathroom/wc.