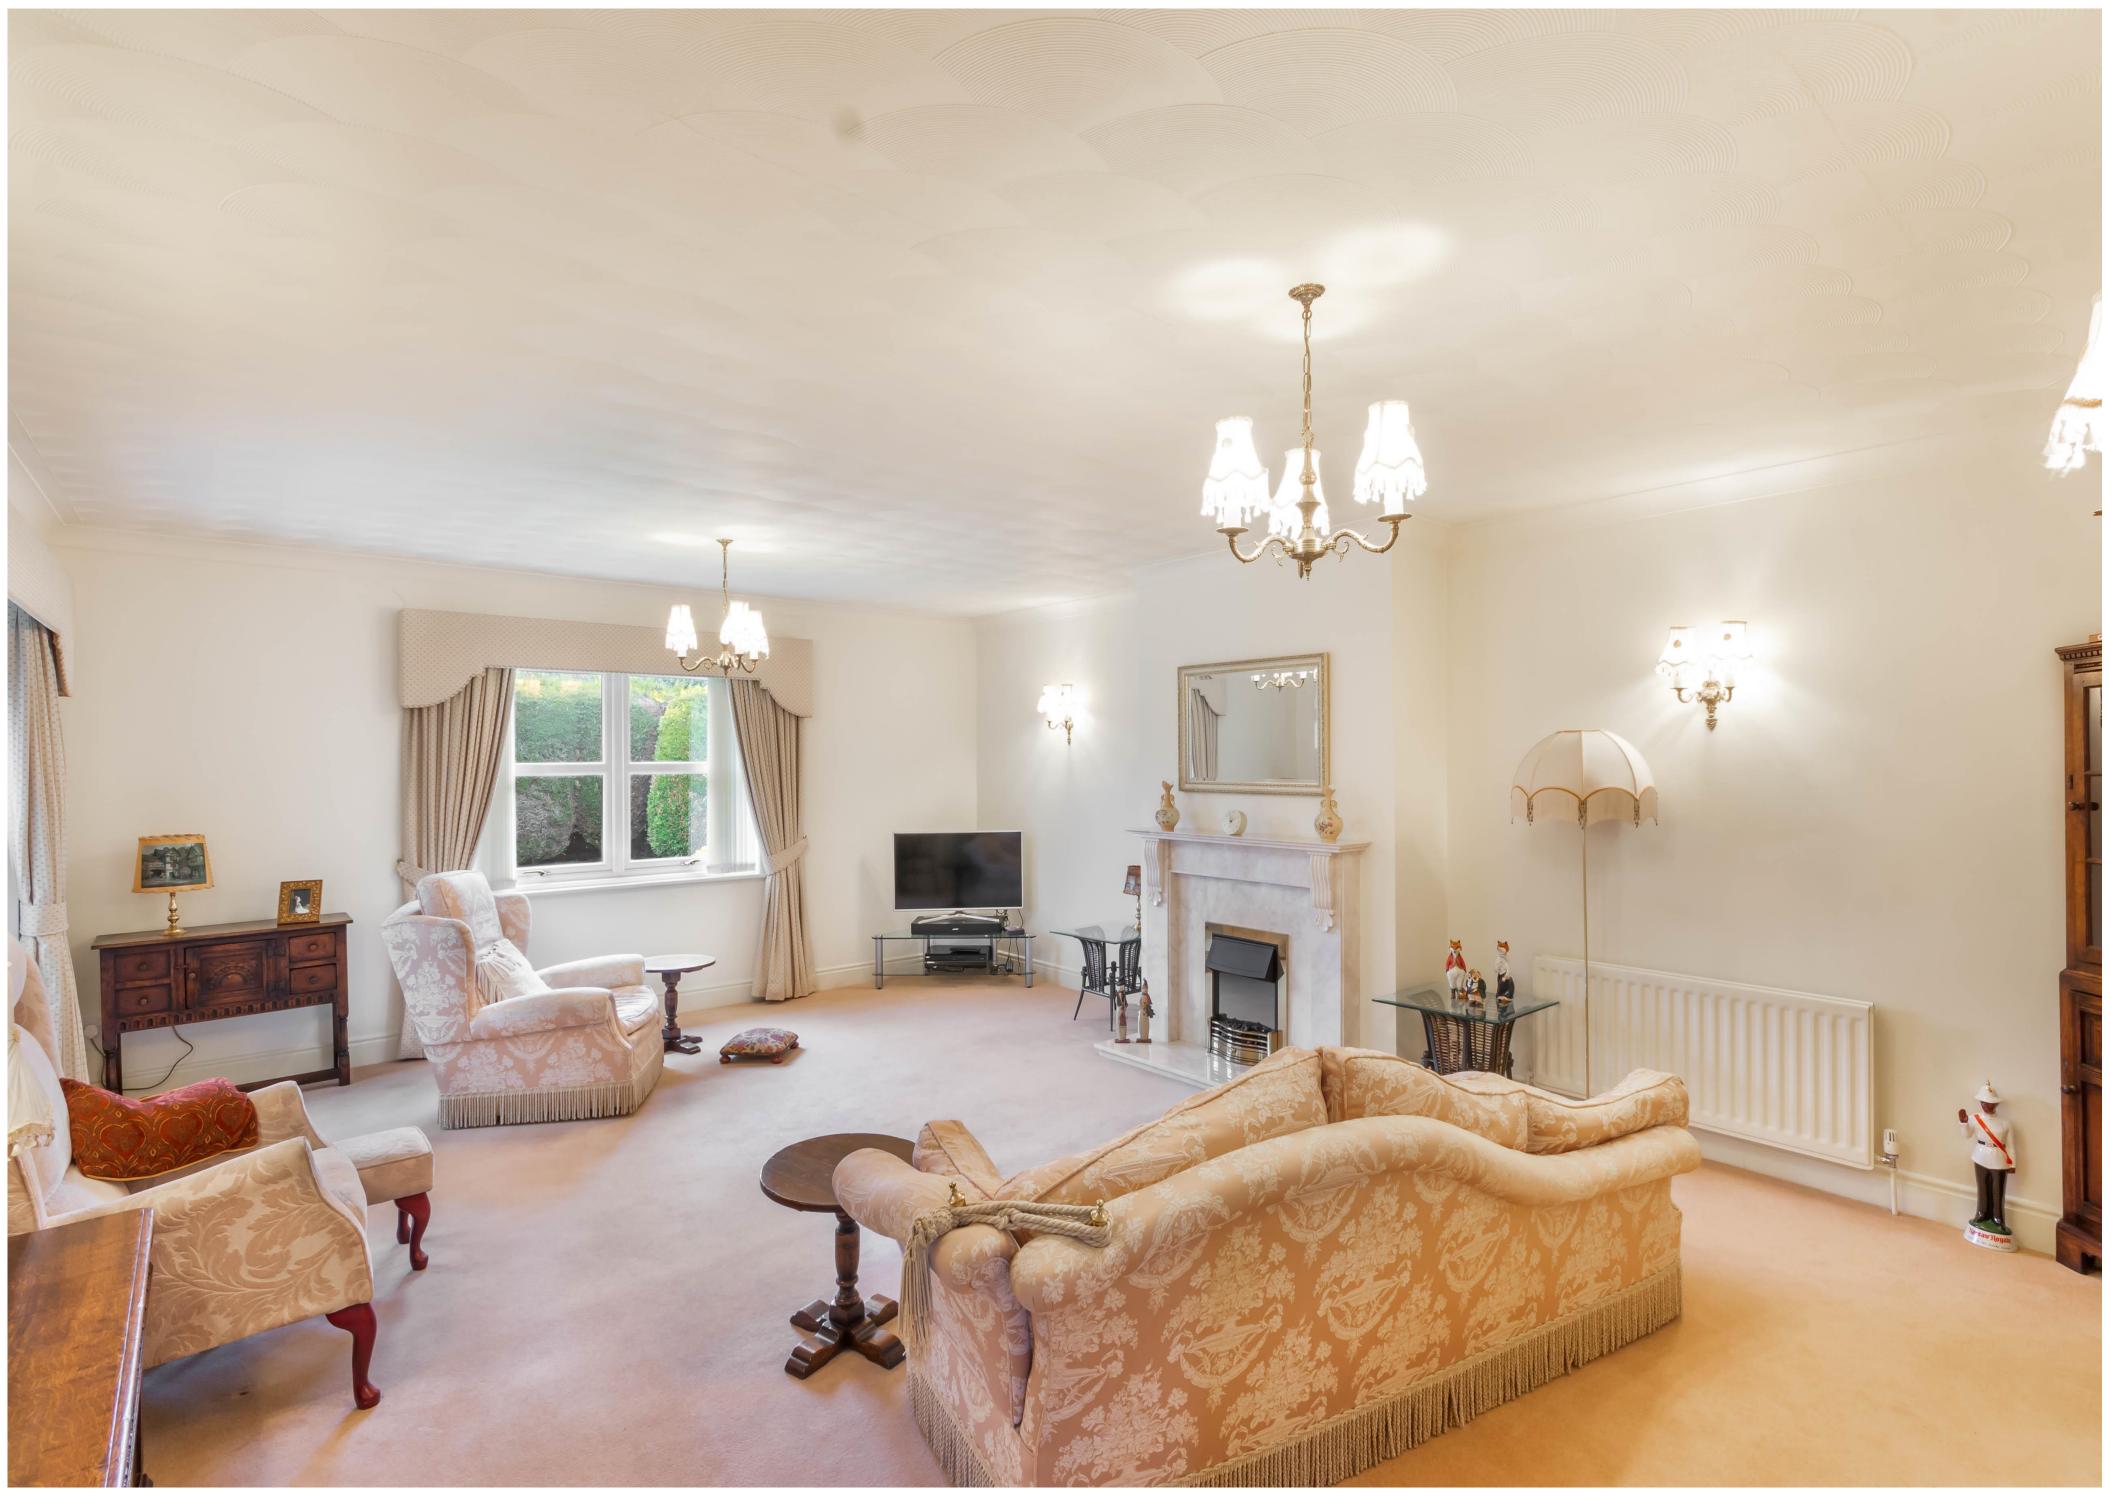

## **Price Guide:** Guide Price £695,000

Entrance vestibule leads to the central hallway | Cloakroom/wc | The beautiful living room is situated to the rear overlooking the west facing garden | The fully fitted kitchen with open archway leading to a formal dining room | Master bedroom with ensuite and fitted wardrobes | Second double bedroom with fitted wardrobes | Third double bedroom with views to the rear garden | Well-presented bathroom/wc.