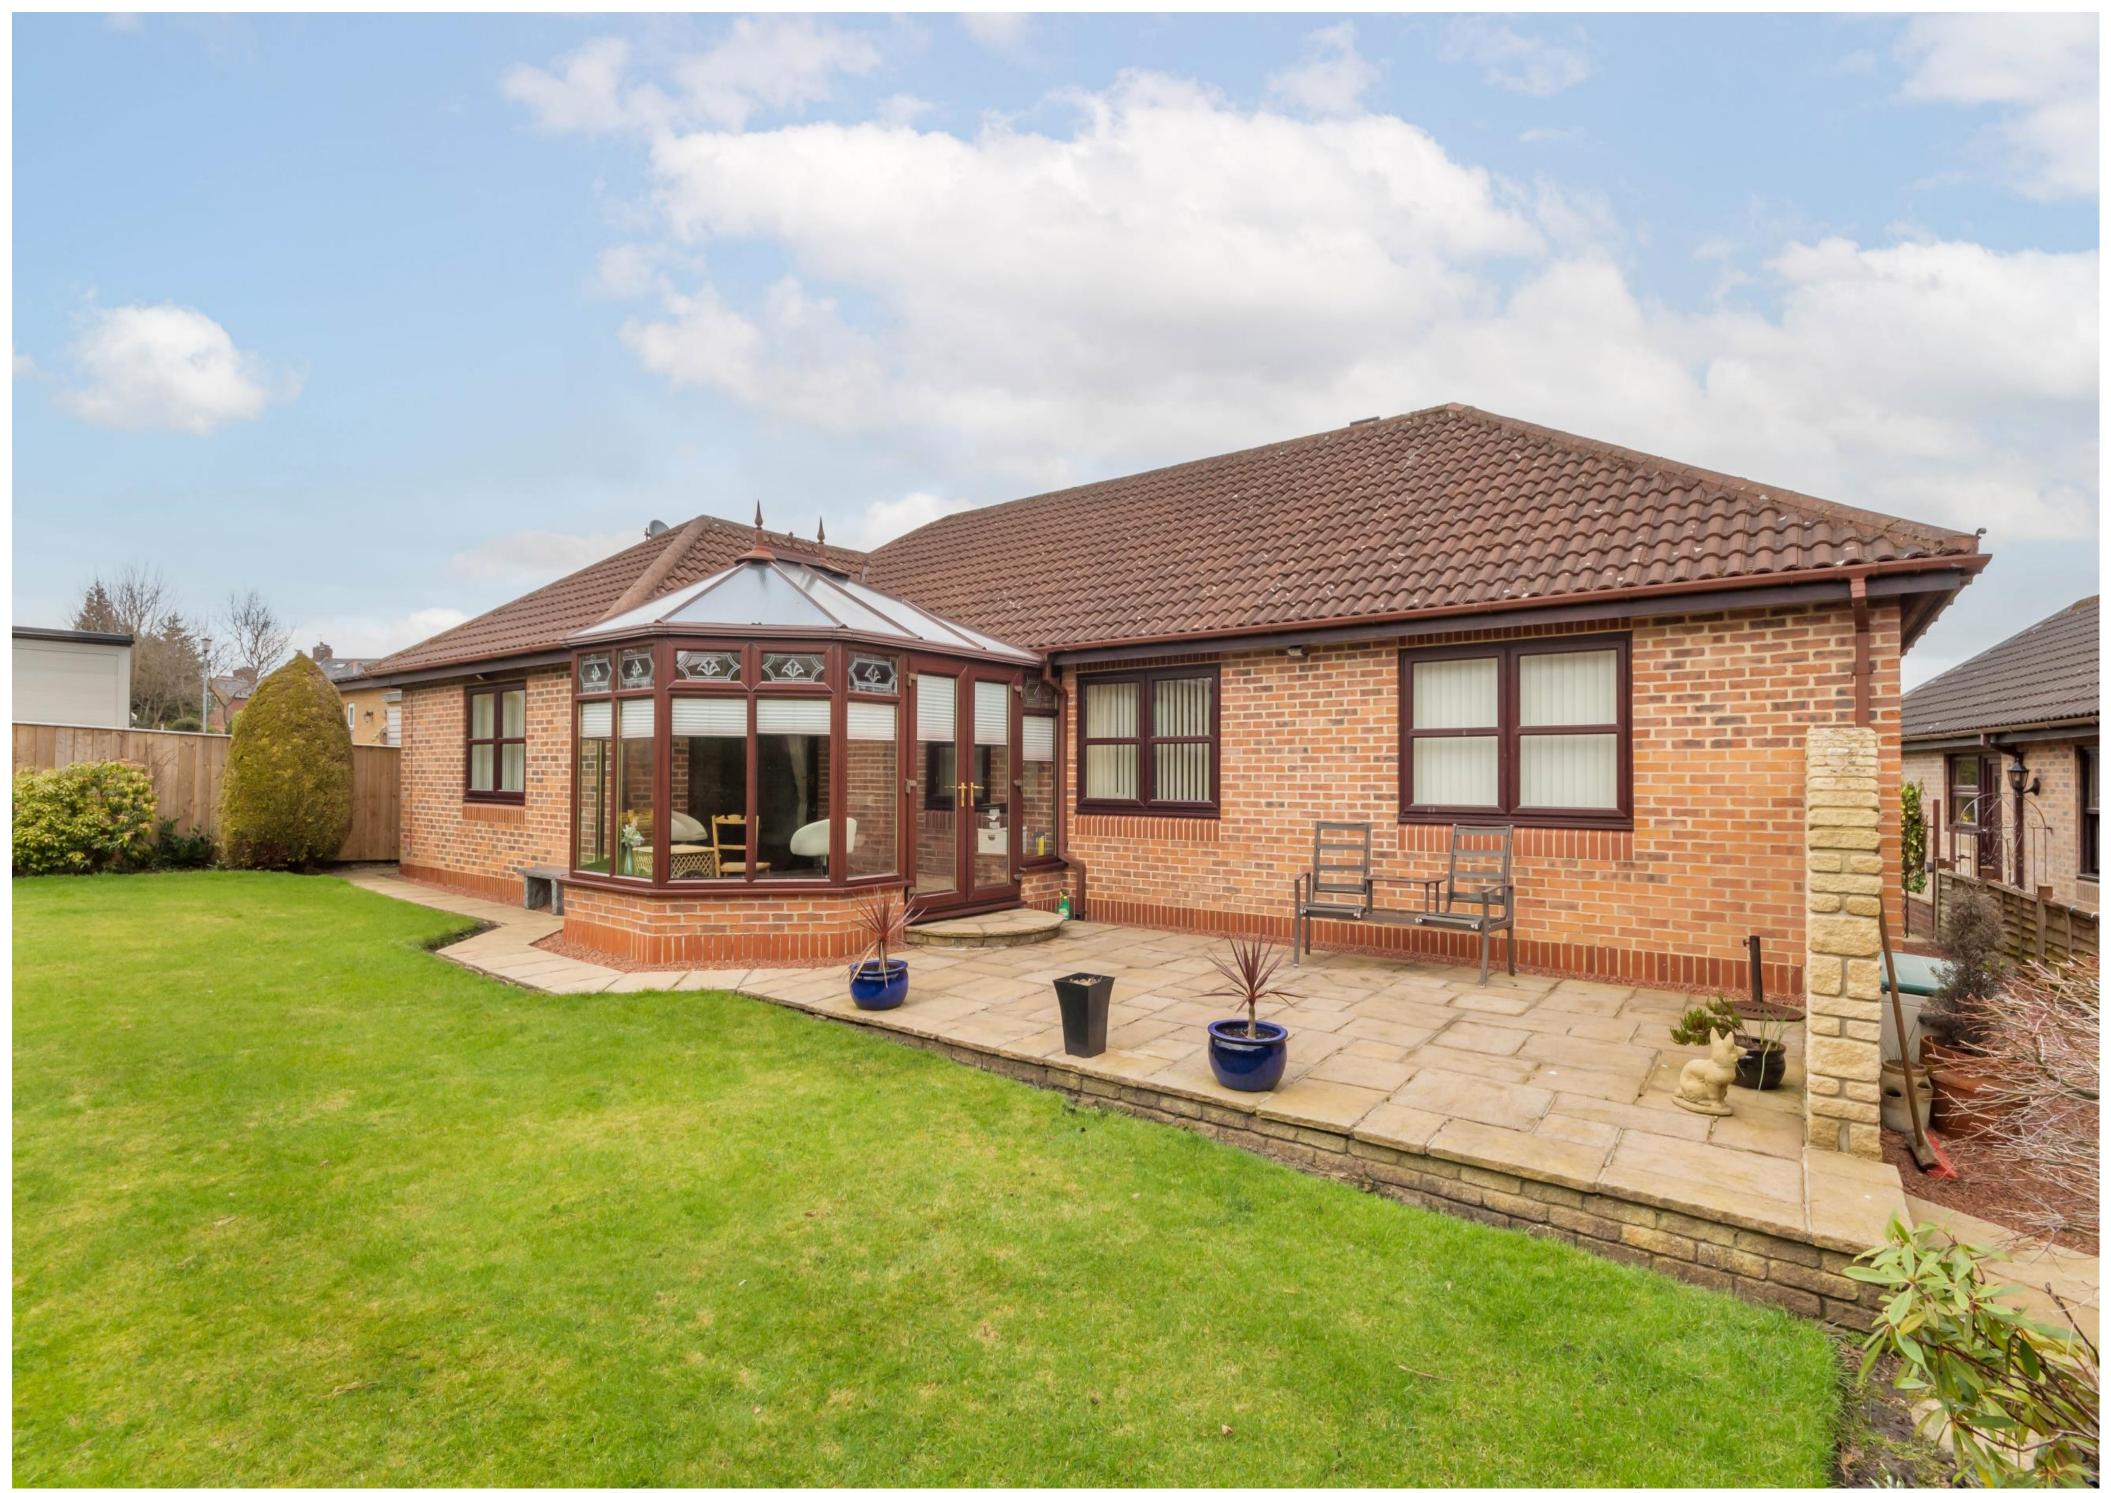

## 6 The Court Whickham

An excellent opportunity to purchase this extensive detached bungalow, with accommodation extending to over 1900 sq ft, with three reception rooms, three double bedrooms, two bathrooms and a study/bedroom 4. There is also the benefit of an integral double garage, driveway and lovely front and rear gardens with west facing rear aspect.

Ideally located off the sought-after Broom Lane, this spacious single storey property is situated in the heart of Whickham, just an easy walk to Front Street with its range of shops, cafes, restaurants and amenities, outstanding local schooling, as well as the excellent transport links offering easy access into Newcastle City Centre and beyond.

Study/fourth bedroom with access to the conservatory which, in turn, links to the living room | Utility room which leads from the kitchen and into the integral double garage | Integral garage with electric up and over door | Front driveway with lovely front garden | Rear lawned gardens with paved patio terrace and hedge boundaries offering great privacy | No upward chain