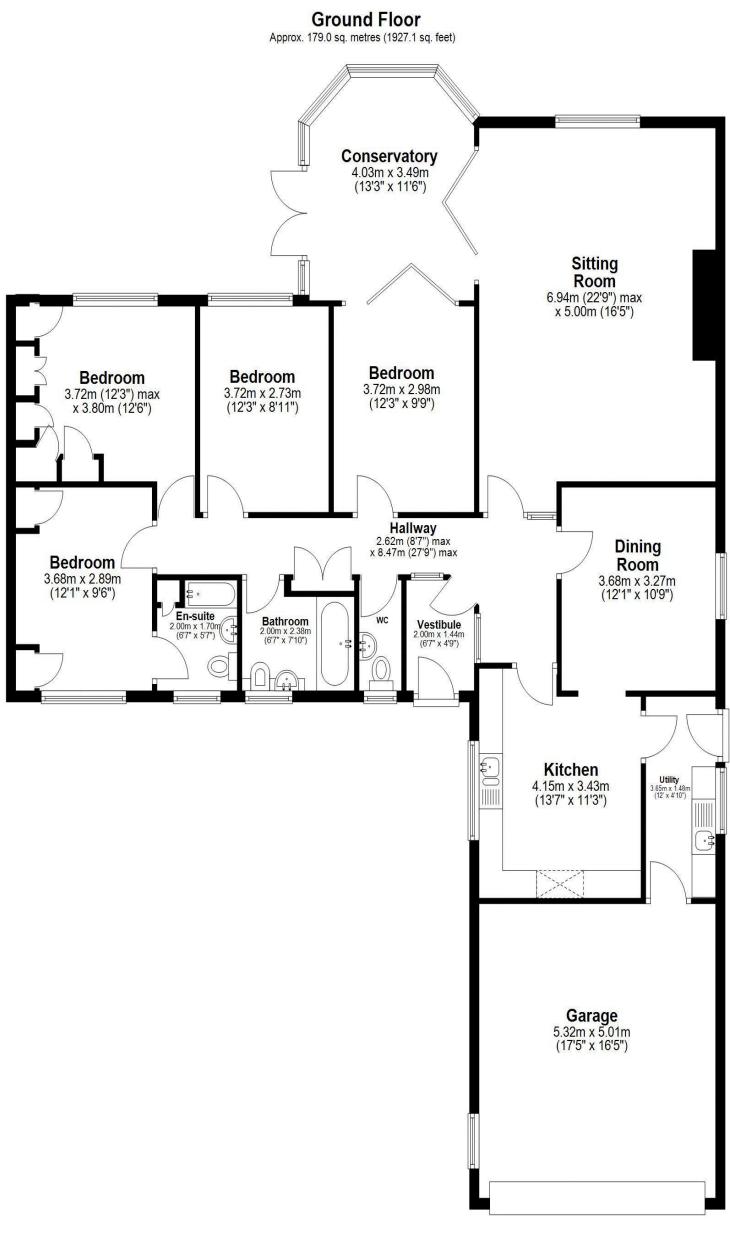

Emma Doran 0191 213 0033 emma.doran@sandersonyoung.co.uk

Total area: approx. 179.0 sq. metres (1927.1 sq. feet) 6 The Court, Whickham, -

A generous single storey property in an exclusive cul de sac; internal viewing is highly recommended to appreciate the size of accommodation on offer.