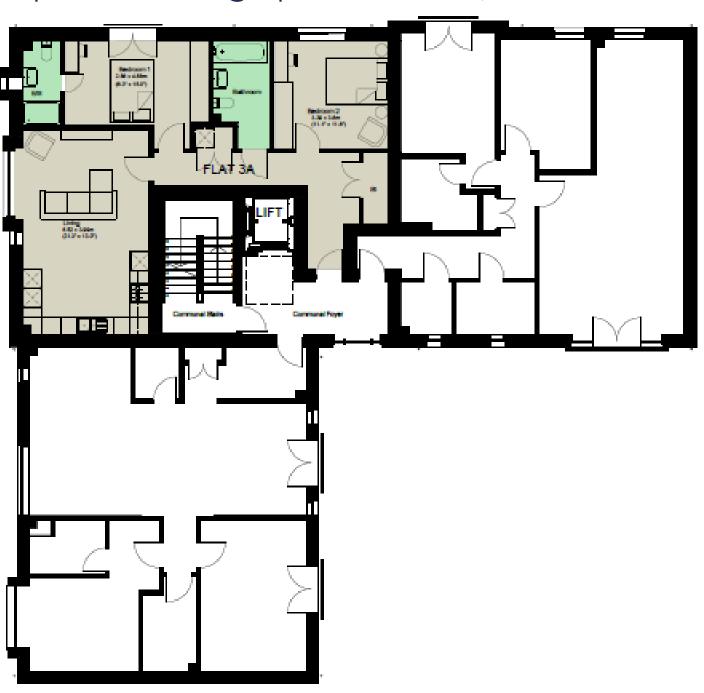

# APARTMENT 3A & 3B FIXED PRICE £220,500

### TWO BEDROOM | TWO BATHROOM | FIRST FLOOR | 854 SQ.FT

floorplan showing apartment 3A; 3B is mirrored