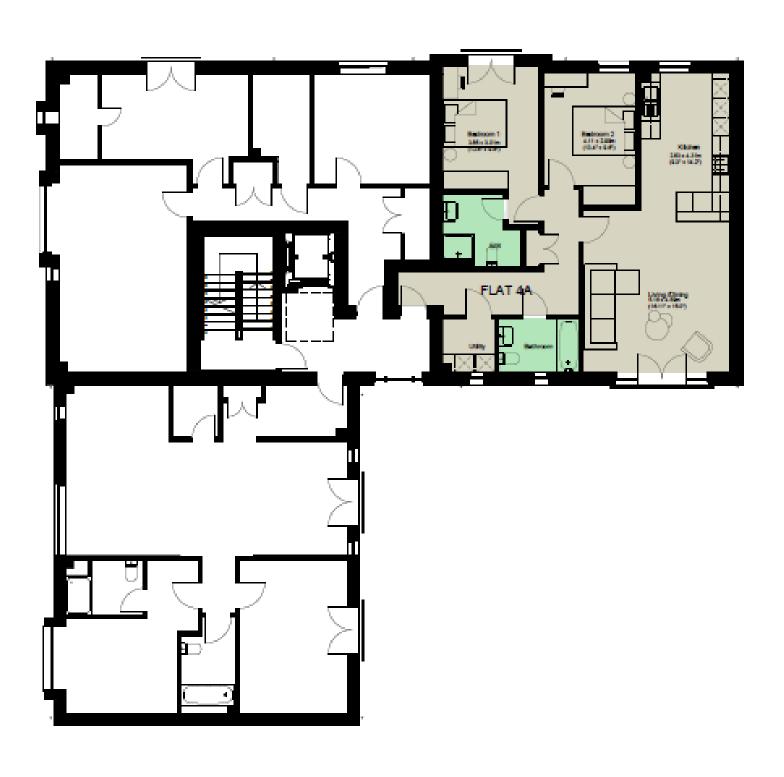

# APARTMENT 4A FIXED PRICE £245,000

TWO BEDROOM | TWO BATHROOM | FIRST FLOOR | 951 SQ.FT