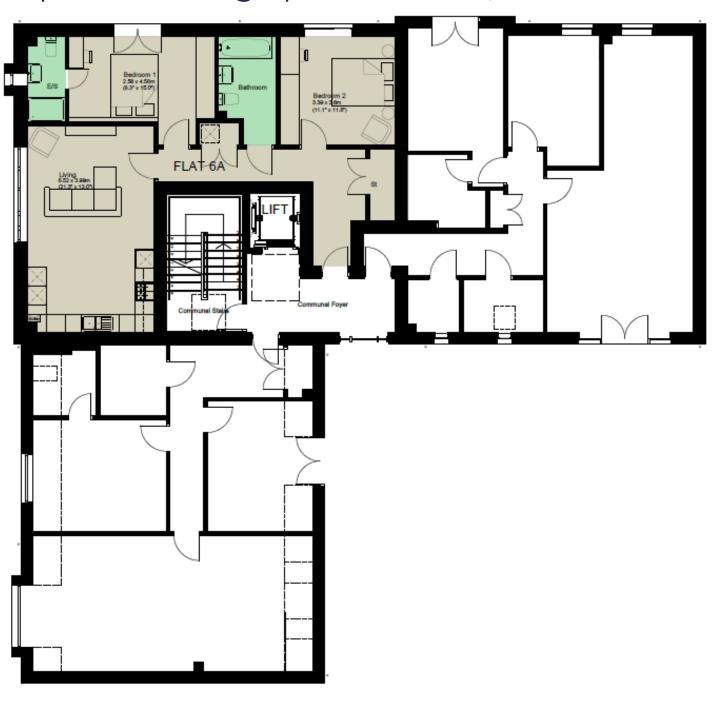

# APARTMENT 6A & 6B FIXED PRICE £220,500

### TWO BEDROOM | TWO BATHROOM | SECOND FLOOR | 847 SQ.FT

floorplan showing apartment 6A; 6B is mirrored