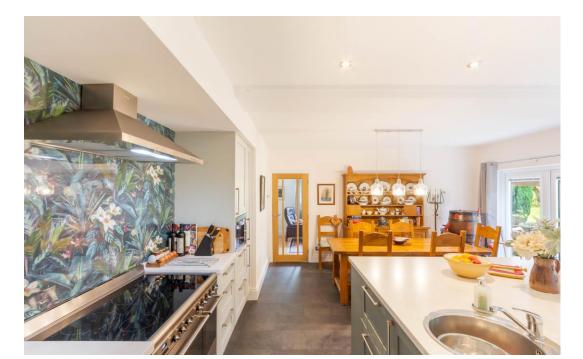

## Price Guide:

Offers Over £775,000

Total area: approx. 186.7 sq. metres (2009.2 sq. feet) 43a Whinfell Road, Ponteland, -

A door leads and connects from the kitchen into the single first garage, which has a storage area and access into the utility and laundry room with excellent store cupboards. The single plus garage leads to the side of the bungalow.