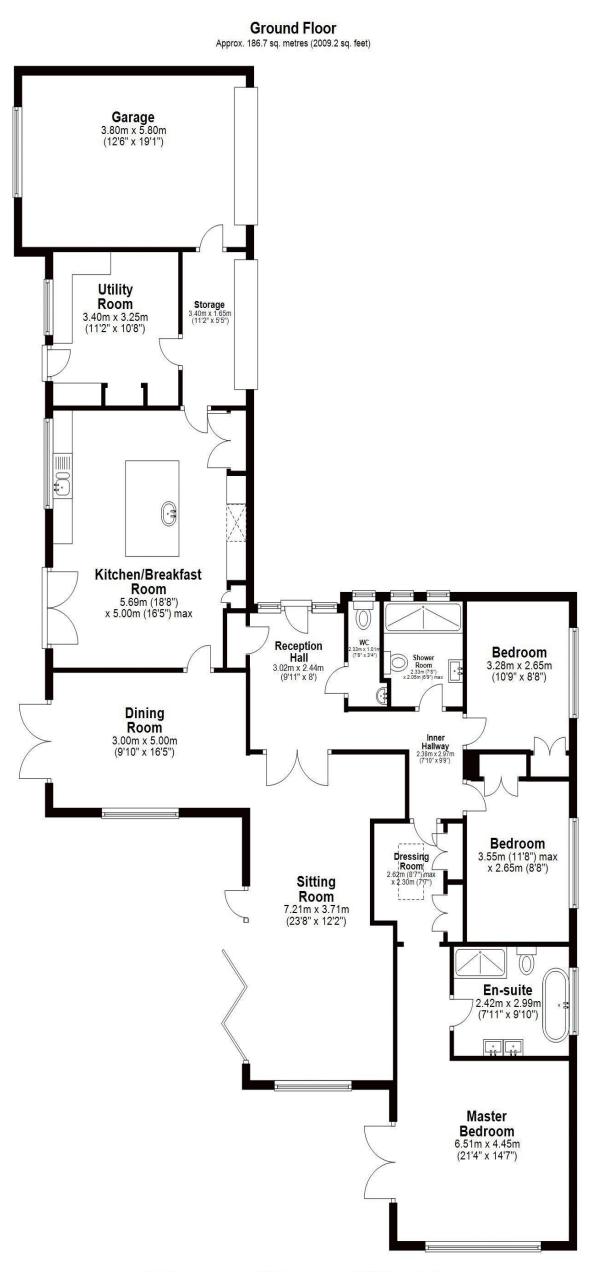

## Price Guide:

Offers Over £775,000

Total area: approx. 186.7 sq. metres (2009.2 sq. feet) 43a Whinfell Road, Ponteland, -

A door leads and connects from the kitchen into the single first garage, which has a storage area and access into the utility and laundry room with excellent store cupboards. The single plus garage leads to the side of the bungalow.