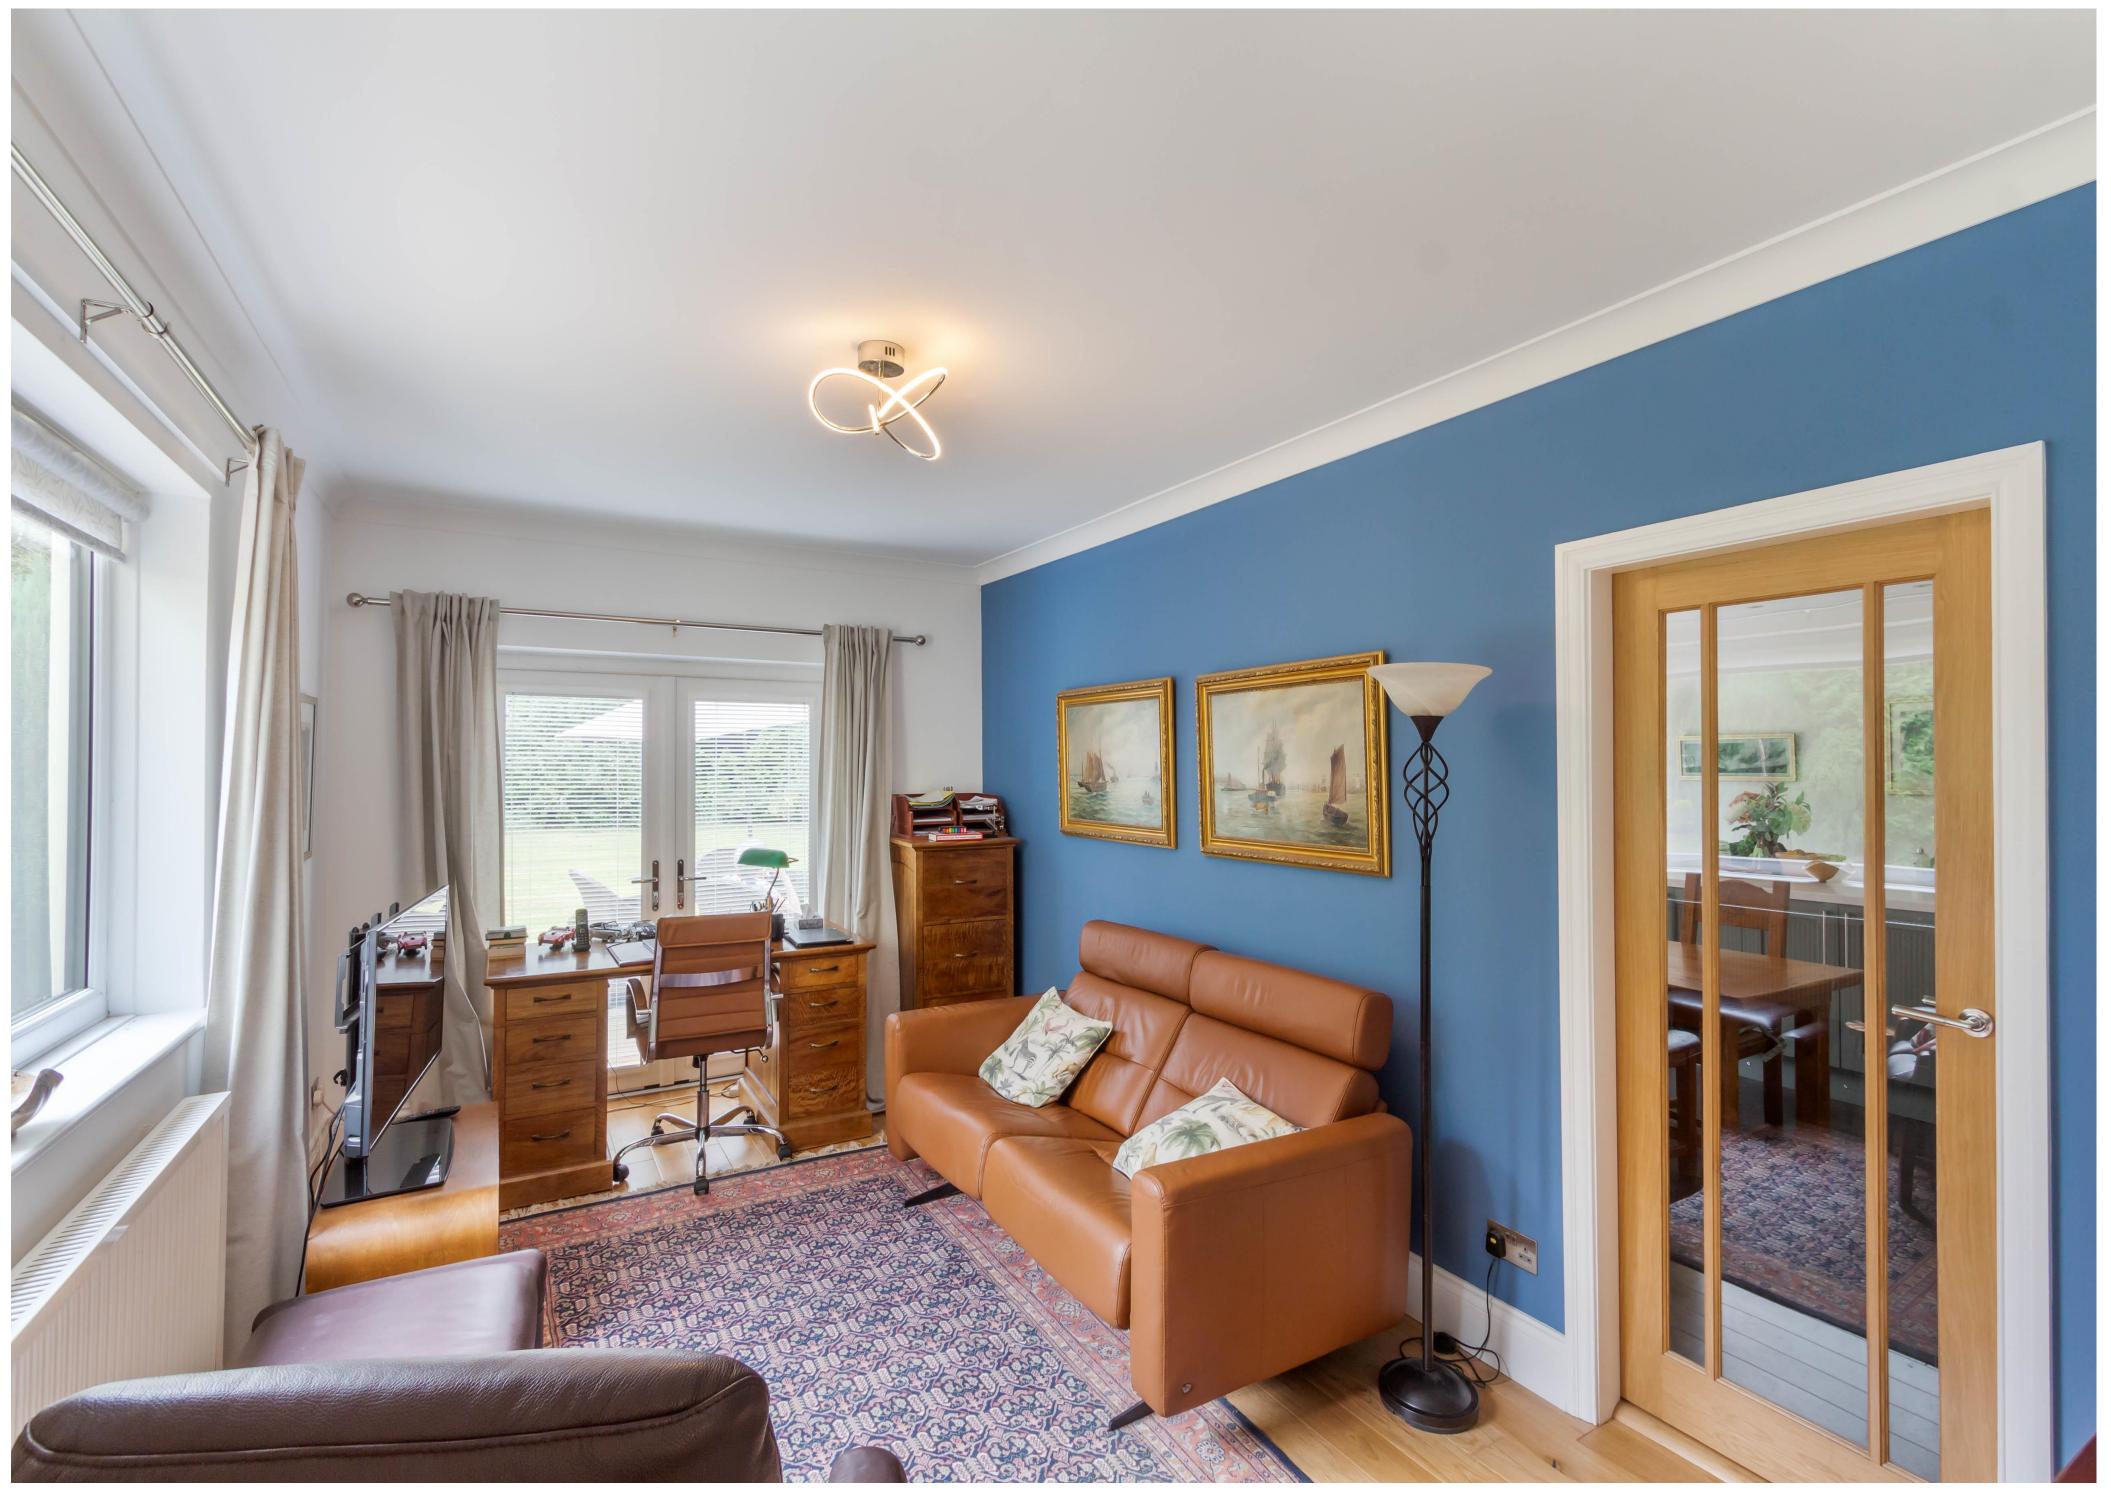

The house has a super approach and entrance into its main reception vestibule, with delightful wood flooring and door leading off to a cloak's storage cupboard, as well as a super cloakroom WC.