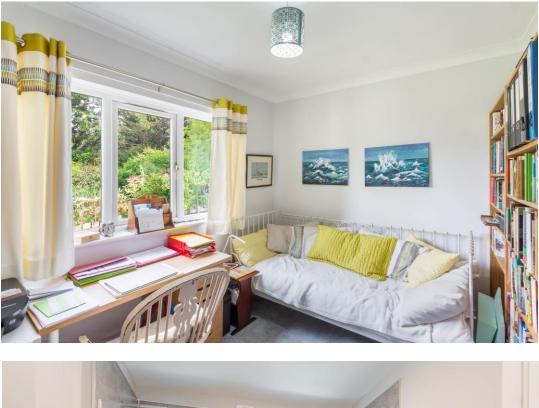

The house has a super approach and entrance into its main reception vestibule, with delightful wood flooring and door leading off to a cloak's storage cupboard, as well as a super cloakroom WC.

The property has electric modern lighting and wiring, as well as electric heating system which is newly installed.

The property has replacement double glazed windows and very attractive aspect overlooking its gardens.