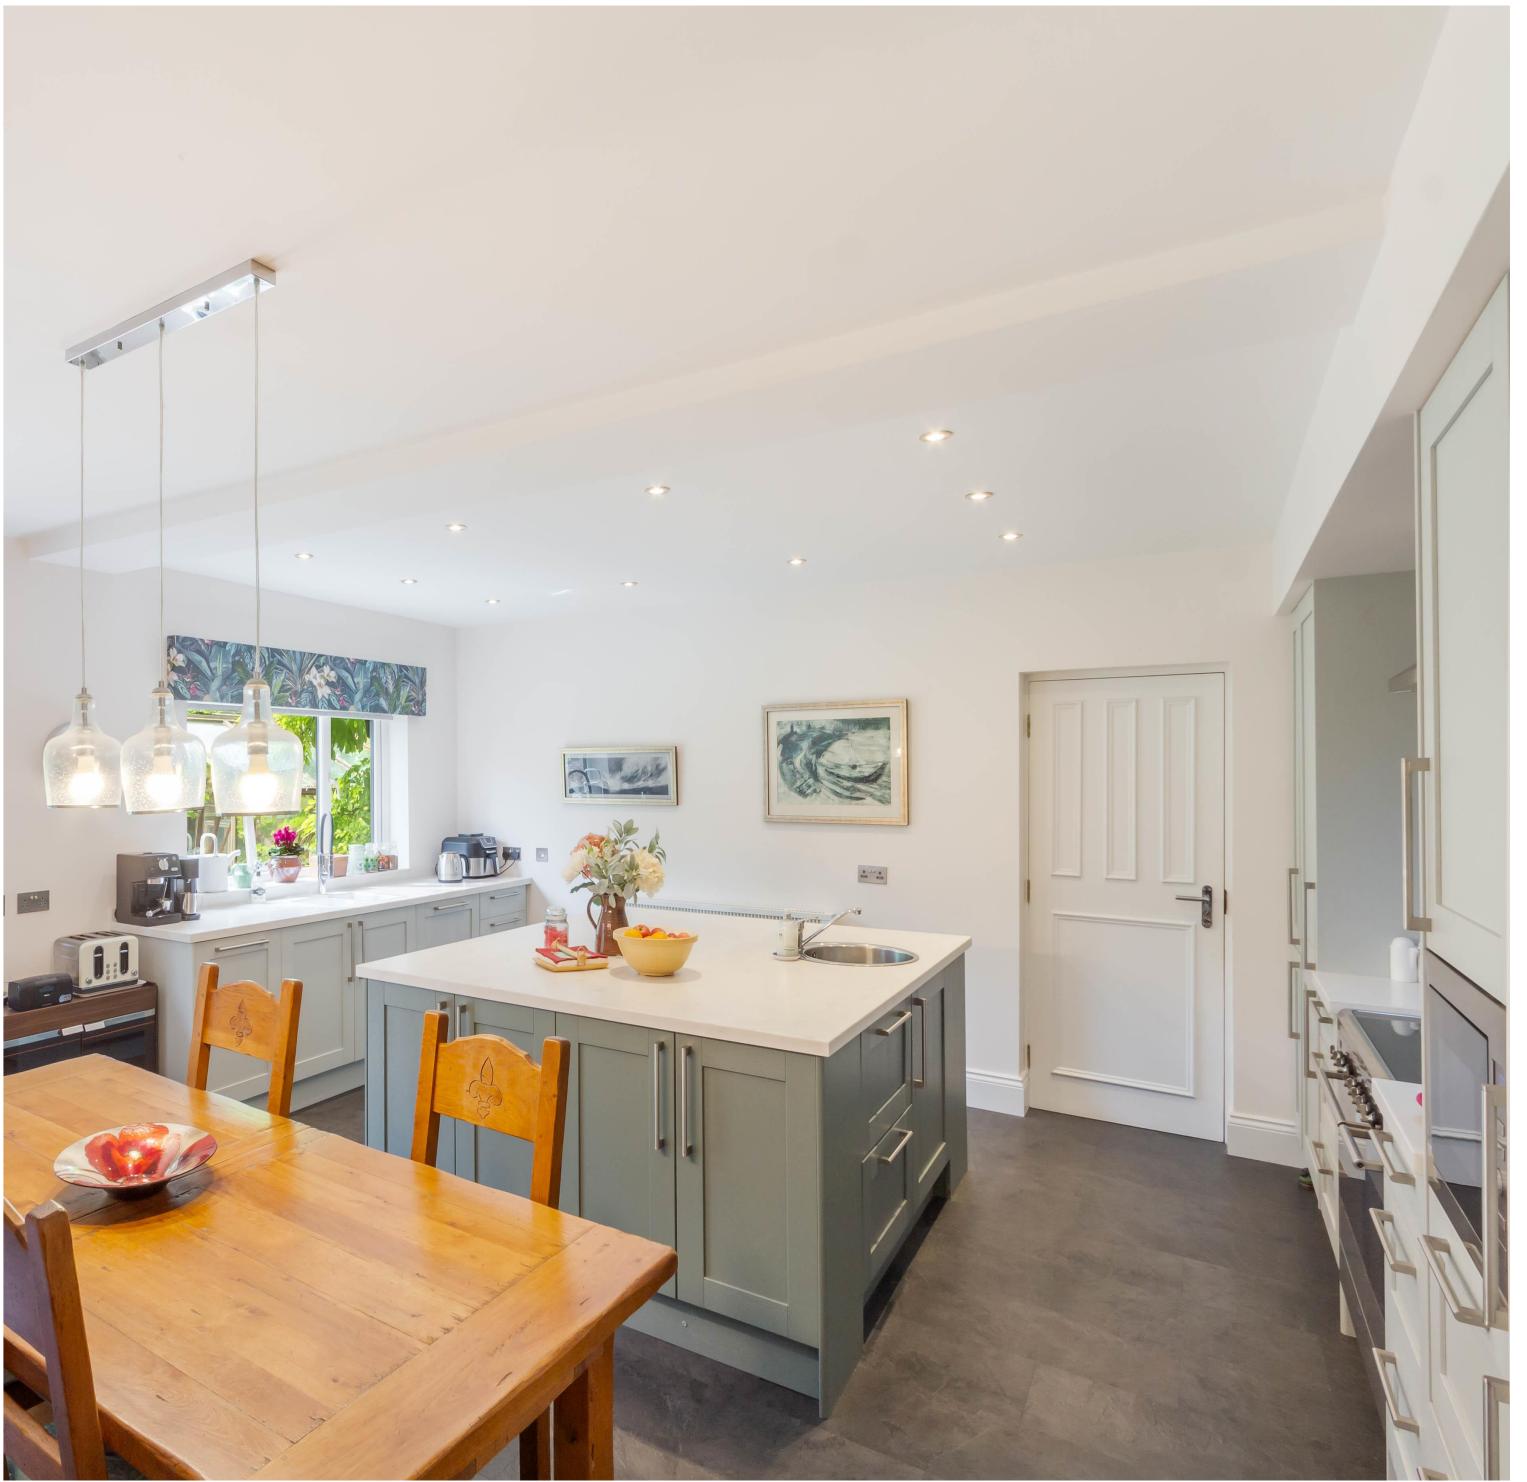

## Price Guide:

Offers Over £775,000

Total area: approx. 186.7 sq. metres (2009.2 sq. feet) 43a Whinfell Road, Ponteland, -

A door leads and connects from the kitchen into the single first garage, which has a storage area and access into the utility and laundry room with excellent store cupboards. The single plus garage leads to the side of the bungalow.