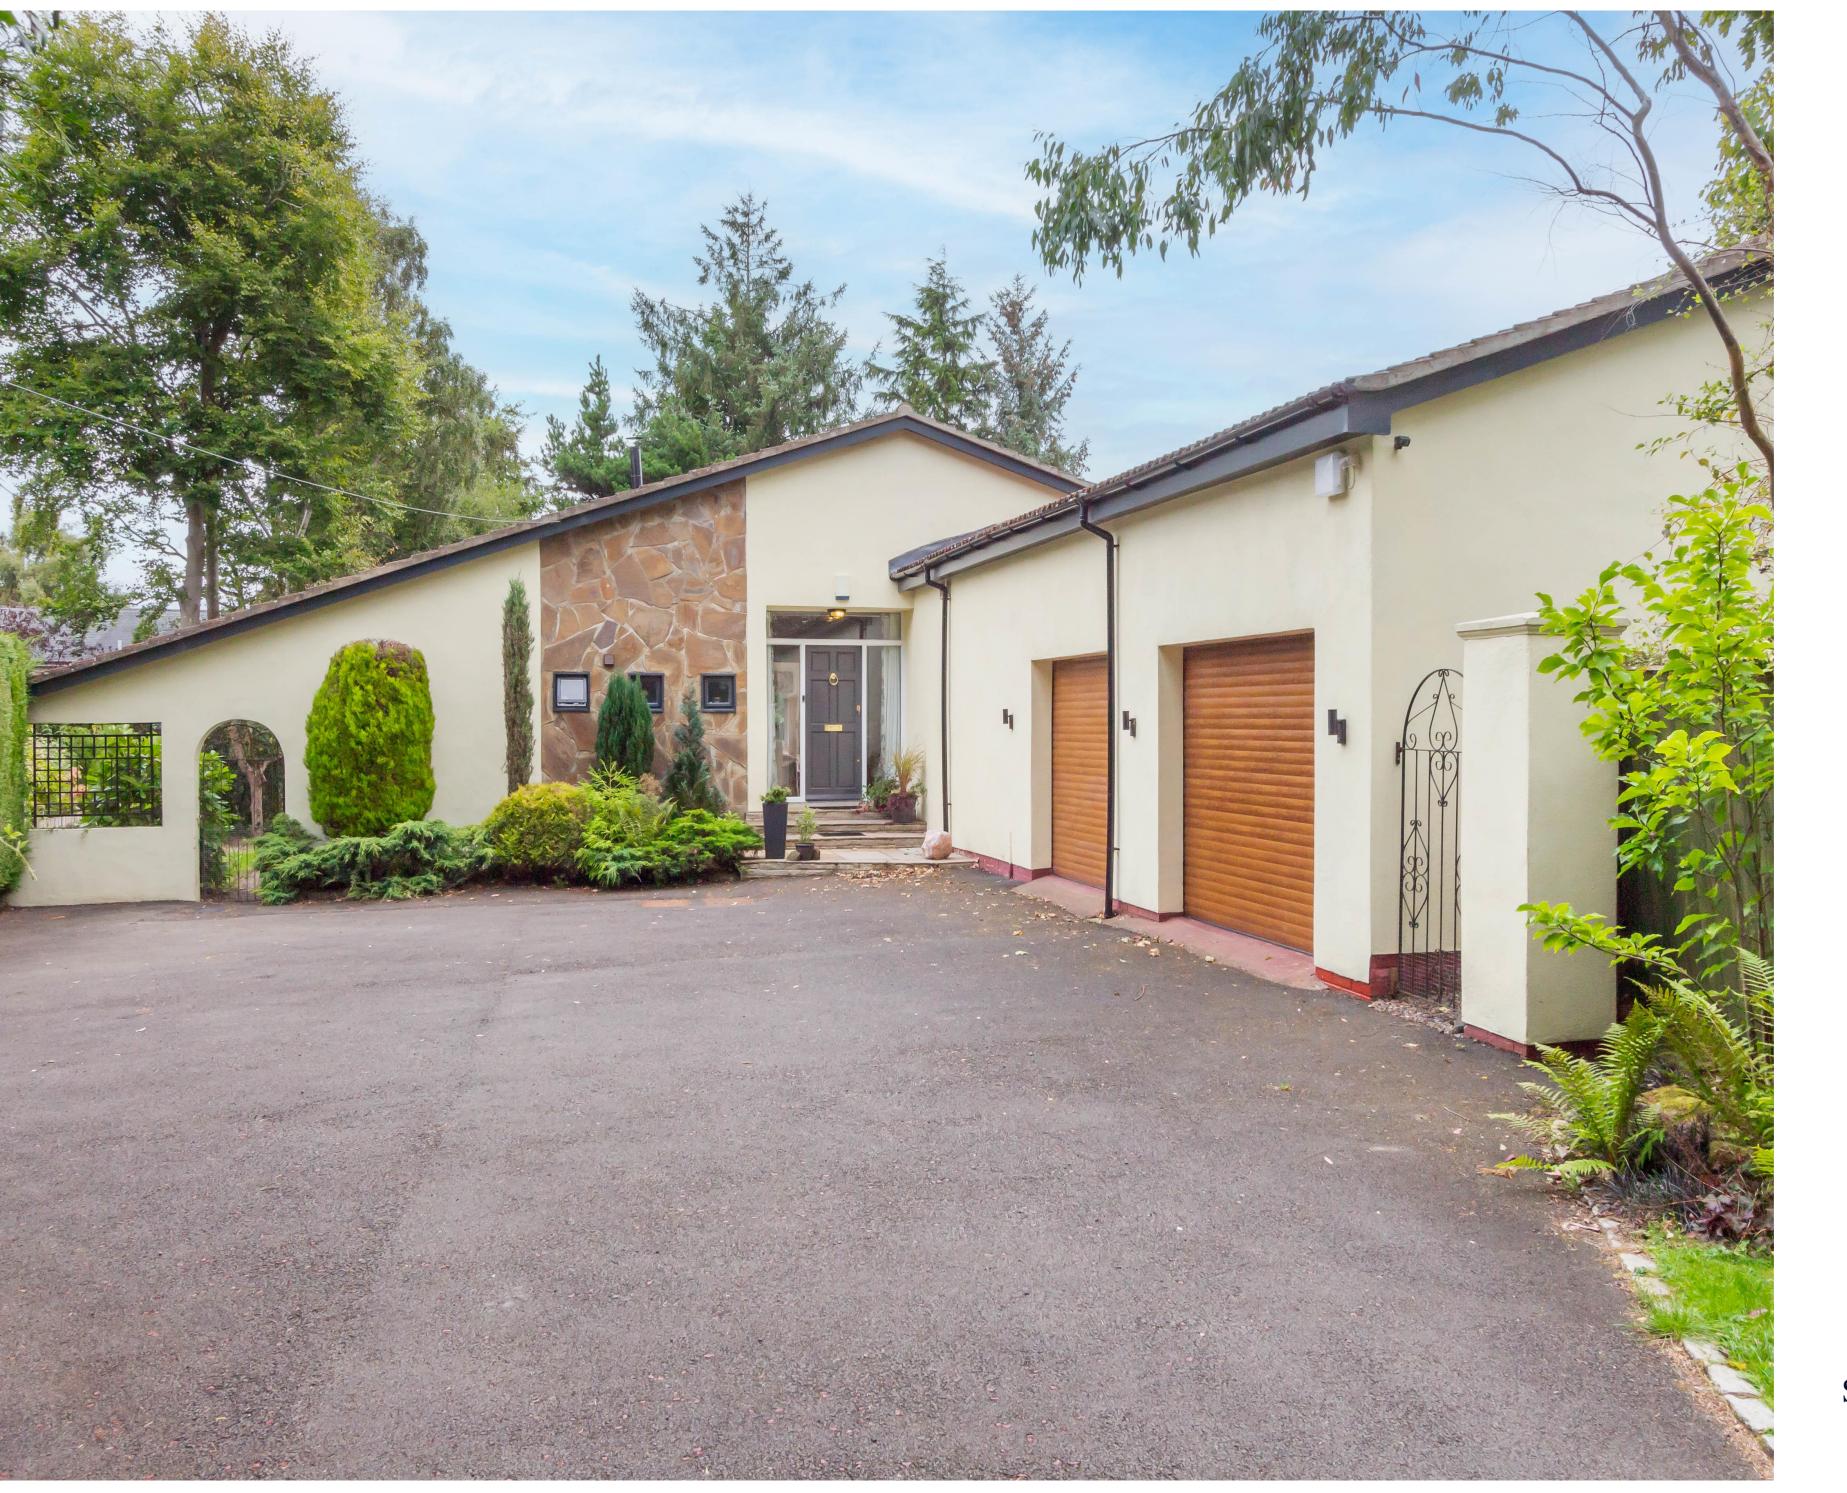

## 43a Whinfell Road Darras Hall, Ponteland, NE20 9EW

Located on a beautiful mature garden site of just over 0.5 acres, is this fabulous detached family bungalow. The property is set back from Whinfell Road and was purchased by the current owner in 2021, after which it was significantly refurbished, extended and modernised.

The bungalow now provides an outstanding luxury detached property, it has a lovely approach and gated entrance leading down the driveway to the open courtyard with parking for many cars. The bungalow has an attached twin set of garages, one of which is partially converted to provide a utility room, and the other is a large single plus garage.

The house has a super approach and entrance into its main reception vestibule, with delightful wood flooring and door leading off to a cloak's storage cupboard, as well as a super cloakroom WC.