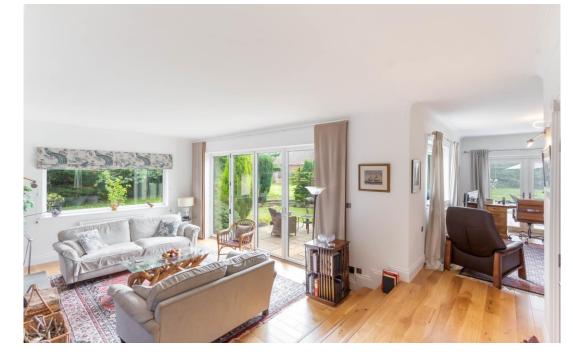

The property has electric modern lighting and wiring, as well as electric heating system which is newly installed.

The property has replacement double glazed windows and very attractive aspect overlooking its gardens.

The garden site is mature and private and includes a number of lovely sitting areas and terraces, especially opposite the sitting room, the kitchen and the main master bedroom suite. The gardens to just over 1/2 an acre and have been beautifully kept and maintained, with a working greenhouse and an abundance of flowers, plants and shrubs, which give good colour throughout the year.